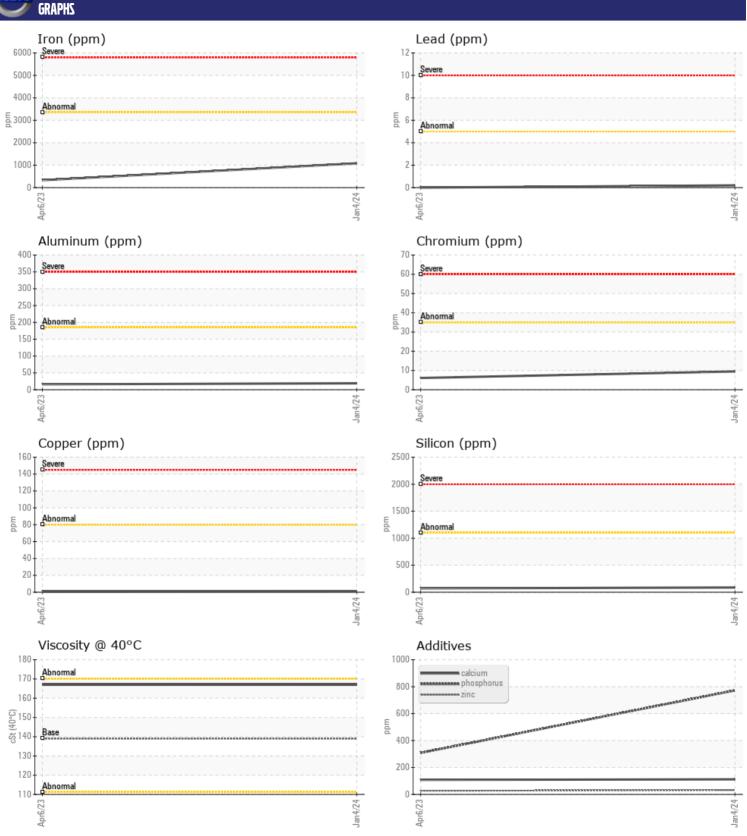

| SAMPLI        | E INFORMATION |               |             |      |
|---------------|---------------|---------------|-------------|------|
| Sample Number | •             | VCP412546     | VCP406301   | <br> |
| Sample Date   |               | 04 Jan 2024   | 06 Apr 2023 | <br> |
| Machine Hours |               | 2330          | 621         | <br> |
| Oil Hours     |               | 1300          | 0           | <br> |
| Oil Changed   |               | Changed       | N/A         | <br> |
| Sample Status |               | NORMAL        | ABNORMAL    | <br> |
| OIL CON       | IDITION       |               |             |      |
| Visc @ 40°C   | cSt           | <b>167</b>    | <b>167</b>  | <br> |
| CONTAI        | MINATION      |               |             |      |
| Water         | %             | NEG           | NEG         | <br> |
| Silicon       | ppm           | ■87           | <b>7</b> 0  | <br> |
| Sodium        | ppm           | <b>6</b>      | <b>4</b>    | <br> |
| Potassium     | ppm           | <b>6</b>      | <b>4</b>    | <br> |
|               |               |               |             |      |
| WEAR          | METALS        |               |             |      |
| Iron          | ppm           | <b>1082</b>   | ■330        | <br> |
| Copper        | ppm           | <b>1</b>      | <b>-</b> <1 | <br> |
| Lead          | ppm           | <b>■&lt;1</b> | <b>0</b>    | <br> |
| Tin           | ppm           | <b>■&lt;1</b> | 0           | <br> |
| Aluminum      | ppm           | <b>19</b>     | <b>1</b> 6  | <br> |
| Chromium      | ppm           | <b>10</b>     | <b>6</b>    | <br> |
| Molybdenum    | ppm           | <b>-&lt;1</b> | <b>2</b>    | <br> |
| Nickel        | ppm           | <b>■&lt;1</b> | <1          | <br> |
| Titanium      | ppm           | <b>1</b>      | 1           | <br> |
| Silver        | ppm           | 0             | 0           | <br> |
|               |               |               |             |      |

| Vanadium   | ppm | <1          | 0          |  |  |  |  |  |  |  |
|------------|-----|-------------|------------|--|--|--|--|--|--|--|
|            |     |             |            |  |  |  |  |  |  |  |
| ADDITION   |     |             |            |  |  |  |  |  |  |  |
| Calcium    | ppm | <b>112</b>  | ■108       |  |  |  |  |  |  |  |
| Magnesium  | ppm | <b>17</b>   | <b>1</b> 5 |  |  |  |  |  |  |  |
| Zinc       | ppm | ■32         | <b>2</b> 6 |  |  |  |  |  |  |  |
| Phosphorus | ppm | <b>772</b>  | ■308       |  |  |  |  |  |  |  |
| Barium     | ppm | <b>4</b>    | <b>4</b>   |  |  |  |  |  |  |  |
| Roron      | nnm | <b>■7</b> 4 | <b>—</b> 6 |  |  |  |  |  |  |  |