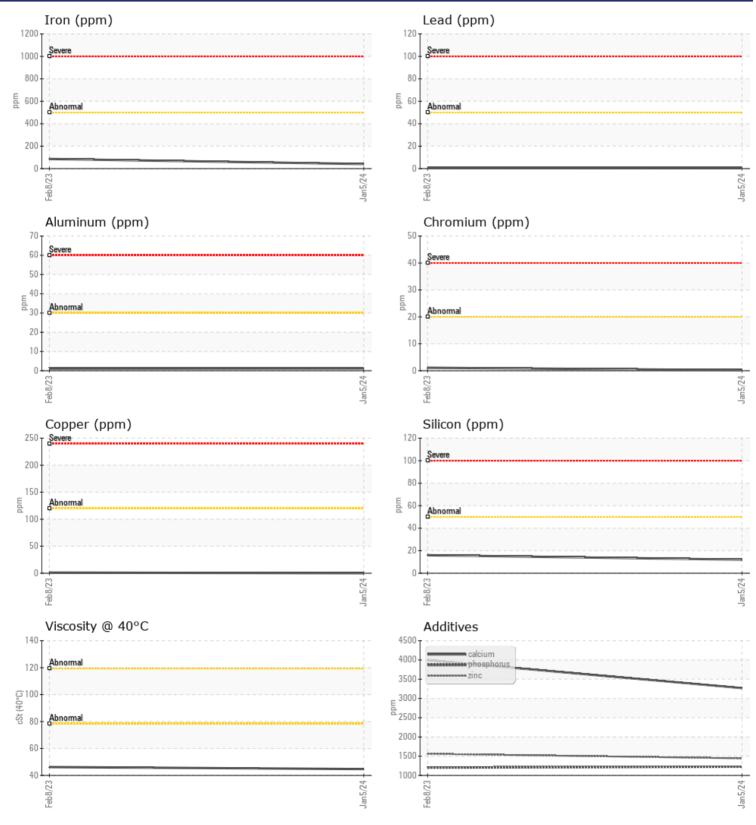

## SAMPLE INFORMATION

|               | l infukmatiur |             |             |      |
|---------------|---------------|-------------|-------------|------|
| Sample Number |               | VCP428664   | VCP399877   | <br> |
| Sample Date   |               | 05 Jan 2024 | 08 Feb 2023 | <br> |
| Machine Hours |               | 14960       | 13266       | <br> |
| Oil Hours     |               | 1000        | 0           | <br> |
| Oil Changed   |               | Not Changd  | Changed     | <br> |
| Sample Status |               | NORMAL      | NORMAL      | <br> |
|               |               |             |             |      |
| OIL CON       | DITION        |             |             |      |
| Visc @ 40°C   | cSt           | 44.7        | 46.2        | <br> |
|               |               |             |             |      |
| CONTAN        | MINATION      |             |             | <br> |
| Water         | %             | NEG         | NEG         | <br> |
| Silicon       | ppm           | <b>1</b> 2  | 16          | <br> |
| Sodium        | ppm           | <b>1</b>    | 10          | <br> |
| Potassium     | ppm           | <b>□</b> <1 | 0           | <br> |
|               |               |             |             |      |
| WEAR N        | IETALS        |             |             |      |
| Iron          | ppm           | <b>4</b> 1  | 86          | <br> |
| Copper        | ppm           | 0           | 1           | <br> |
| Lead          | ppm           | <b></b> <1  | <b></b> < 1 | <br> |
| Tin           | ppm           | <b>□</b> <1 | □ <1        | <br> |
| Aluminum      | ppm           | <b>1</b>    | 1           | <br> |
| Chromium      | ppm           | <b></b> <1  | 1           | <br> |
| Molybdenum    | ppm           | 7           | 9           | <br> |
| Nickel        | ppm           | 0           | <b></b> <1  | <br> |
| Titanium      | ppm           | <1          | 0           | <br> |
| Silver        | ppm           | 0           | 0           | <br> |

## Diagnosis

Resample at the next service interval to monitor.All component wear rates are normal. There is no indication of any contamination in the oil. The condition of the oil is acceptable for the time in service.