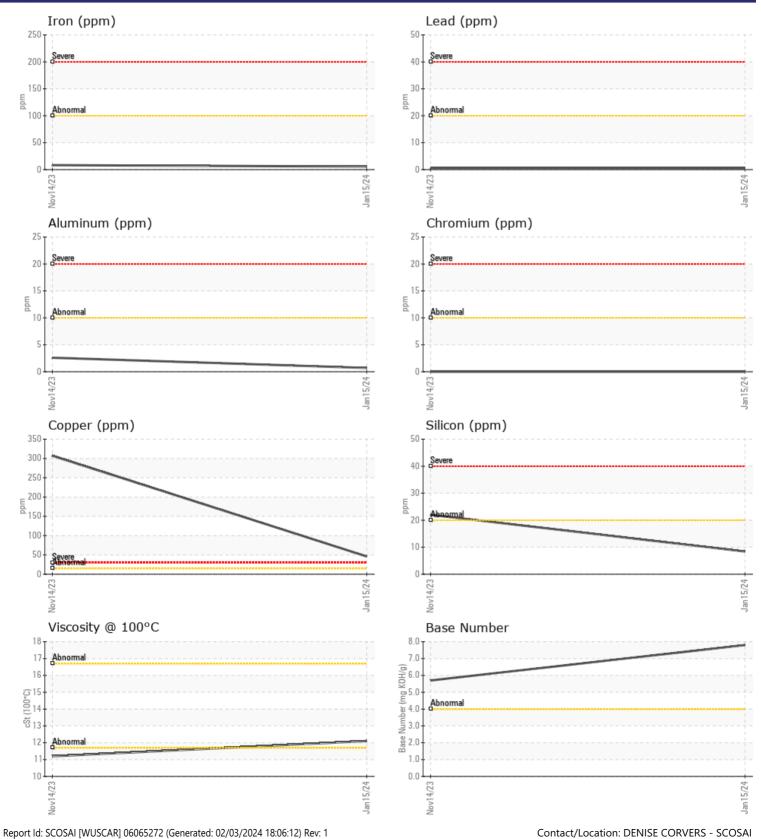

## SAMPLE INFORMATION VCP429327 Sample Number VCP426048 Sample Date 15 Jan 2024 14 Nov 2023 Machine Hours 1025 508 Oil Hours 0 0 Oil Changed Changed Changed NORMAL ABNORMAL Sample Status **OIL CONDITION** Visc @ 100°C cSt 12.1 11.2 5.7 Base Number (BN) mg KOH/g 7.8 Oxidation (PA) 79 58 % CONTAMINATION NEG Water % NEG Soot % % 0.1 0.1 Nitration (PA) % 58 76 % 61 52 Sulfation (PA)

| Glycol    | %   | 0.0      | NEG | <br> |
|-----------|-----|----------|-----|------|
| Fuel      | %   | <1.0     | 0.6 | <br> |
| Silicon   | ppm | 8        | 22  | <br> |
| Sodium    | ppm | 3        | 4   | <br> |
| Potassium | ppm | <b>1</b> | 4   | <br> |

## WEAR METALS

| WEAR I     | METALS |             |            |      |
|------------|--------|-------------|------------|------|
| Iron       | ppm    | 6           | 8          | <br> |
| Copper     | ppm    | <b>46</b>   | ▲ 307      | <br> |
| Lead       | ppm    | <b>□</b> <1 | < 1        | <br> |
| Tin        | ppm    |             | 1          | <br> |
| Aluminum   | ppm    | ■ <1        | 3          | <br> |
| Chromium   | ppm    | 0           | 0          | <br> |
| Molybdenum | ppm    | 45          | 79         | <br> |
| Nickel     | ppm    | 0           | <b></b> <1 | <br> |
| Titanium   | ppm    | 0           | 0          | <br> |
| Silver     | ppm    | 0           | 0          | <br> |
| Manganese  | ppm    | <1          | 2          | <br> |
| Vanadium   | ppm    | <1          | 0          | <br> |

| ADDITI     | VES |             |      |      |
|------------|-----|-------------|------|------|
| Calcium    | ppm | <b>1704</b> | 2122 | <br> |
| Magnesium  | ppm | <b>473</b>  | 15   | <br> |
| Zinc       | ppm | <b>1136</b> | 1174 | <br> |
| Phosphorus | ppm | 974         | 983  | <br> |
| Barium     | ppm | 0           | 0    | <br> |
| Boron      | ppm | <b>4</b> 3  | 47   | <br> |

## Diagnosis

Resample at the next service interval to monitor. The fluid was not specified, however, a fluid match indicates that this fluid is SAE 30 Diesel Engine Oil. Please confirm the oil type and grade, and specify the brand of the oil on your next sample.All component wear rates are normal. There is no indication of any contamination in the oil. The BN result indicates that there is suitable alkalinity remaining in the oil. The condition of the oil is suitable for further service.