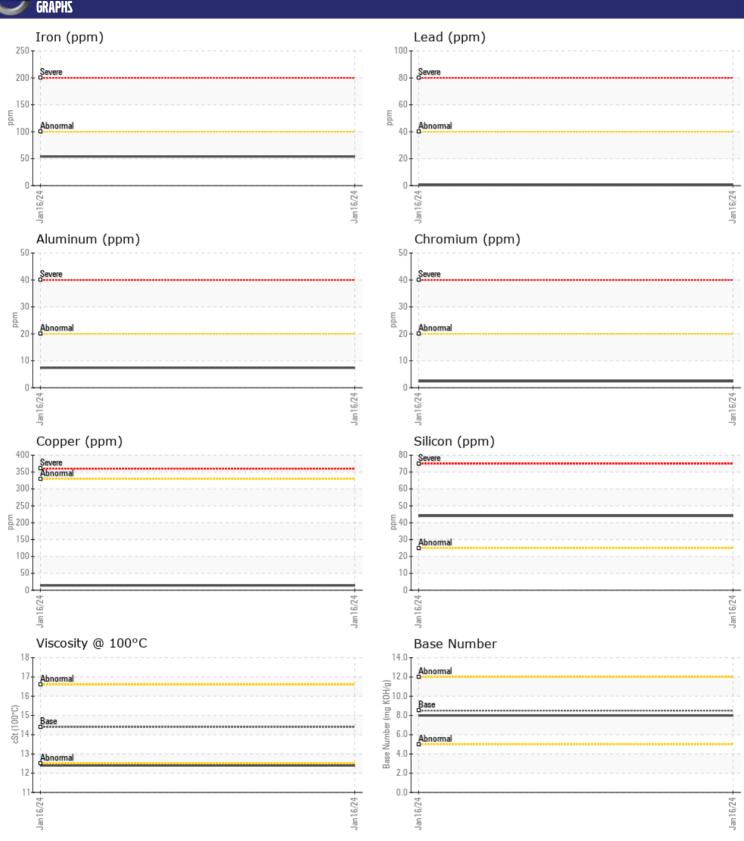

## **CONSTRUCTION EQUIPMENT**

9549 EARTHMOVERS BROCE BROOM BB-250-B-BRC 305014 - DIESEL ENGIN

Sample No: VCP438972

Oil Type: DIESEL ENGINE OIL SAE 15W40

**Job No:** 9549 EARTHMOVERS

| CAMPLE II        | NFORMATION   |               |      |   |
|------------------|--------------|---------------|------|---|
|                  | MI OMPIATION |               |      | _ |
| Sample Number    |              | VCP438972     | <br> |   |
| Sample Date      |              | 16 Jan 2024   | <br> |   |
| Machine Hours    |              | 578           | <br> |   |
| Oil Hours        |              | 0             | <br> |   |
| Oil Changed      |              | Changed       | <br> |   |
| Sample Status    |              | NORMAL        | <br> |   |
|                  |              |               |      |   |
| OIL CONDI        | TION         |               |      |   |
|                  |              |               |      |   |
| Visc @ 100°C     | cSt          | <b>12.4</b>   | <br> |   |
| Base Number (BN) |              | ■8.0          | <br> |   |
| Oxidation (PA)   | %            | 58            | <br> |   |
| VOLVO            |              |               |      |   |
| CONTAMIN         | NATION       |               |      |   |
| Water            | %            | NEG           | <br> |   |
| Soot %           | %            | <b>■0.4</b>   | <br> |   |
| Nitration (PA)   | %            | 75            | <br> |   |
| Sulfation (PA)   | %            | 52            | <br> |   |
| Glycol           | %            | NEG           | <br> |   |
| Fuel             | %            | NEG<br>■ 1.2  |      |   |
| Silicon          |              |               | <br> |   |
|                  | ppm          | <b>44</b>     |      |   |
| Sodium           | ppm          | <b>3</b>      | <br> |   |
| Potassium        | ppm          | <b>□</b> <1   | <br> |   |
| VOLVO            |              |               |      |   |
| WEAR ME          | TALS         |               |      |   |
| Iron             | ppm          | <b>5</b> 4    | <br> |   |
| Copper           | ppm          | <b>1</b> 4    | <br> |   |
| Lead             | ppm          | <b>■&lt;1</b> | <br> |   |
| Tin              | ppm          | <u> </u>      | <br> |   |
| Aluminum         | ppm          | <b>7</b>      | <br> |   |
|                  | E-E-111      |               |      |   |

## Diagnosis

The oil change at the time of sampling has been noted. Resample at the next service interval to monitor. No other corrective action is recommended at this time.Metal levels are typical for a new component breaking in. Light fuel dilution occurring. No other contaminants were detected in the oil. The BN result indicates that there is suitable alkalinity remaining in the oil. The condition of the oil is suitable for further service.