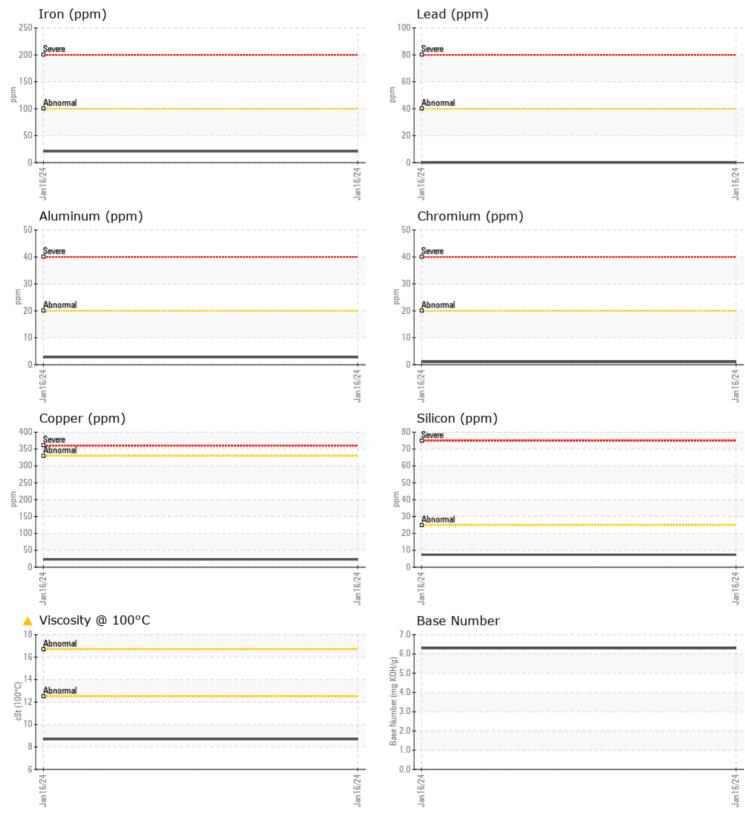

## CONSTRUCTION EQUIPMENT 455652-20 TB LANDMAR TAKEUCHI TL 10V2 410001434 DIESE

Sample No: VCP429441 **Oil Type:** {unknown} Job No: 455652-20 TB LANDMAR

VOLVO

| SAMPLE IN        | FORMATION |             |      |  |
|------------------|-----------|-------------|------|--|
| Sample Number    |           | VCP429441   | <br> |  |
| Sample Date      |           | 16 Jan 2024 | <br> |  |
| Machine Hours    |           | 2400        | <br> |  |
| Oil Hours        |           | 0           | <br> |  |
| Oil Changed      |           | Changed     | <br> |  |
| Sample Status    |           | ABNORMAL    | <br> |  |
| VOLVO            |           |             |      |  |
| OIL CONDI        | TION      |             |      |  |
| Visc @ 100°C     | cSt       | <b>8.7</b>  | <br> |  |
| Base Number (BN) | mg KOH/g  | 6.3         | <br> |  |
| Oxidation (PA)   | %         | 71          | <br> |  |
|                  |           |             |      |  |
| CONTAMIN         | ATION     |             |      |  |
| Water            | %         | NEG         | <br> |  |
| Soot %           | %         | 0.3         | <br> |  |

| Soot %         | %   | 0.3         | <br> |  |
|----------------|-----|-------------|------|--|
| Nitration (PA) | %   | 95          | <br> |  |
| Sulfation (PA) | %   | 57          | <br> |  |
| Glycol         | %   | NEG         | <br> |  |
| Fuel           | %   | <u> </u>    | <br> |  |
| Silicon        | ppm | 7           | <br> |  |
| Sodium         | ppm | 6           | <br> |  |
| Potassium      | ppm | <b>■</b> <1 | <br> |  |

FAD METAL

| WLAK I     | METALS |            |      |  |
|------------|--------|------------|------|--|
| Iron       | ppm    | 21         | <br> |  |
| Copper     | ppm    | 23         | <br> |  |
| Lead       | ppm    | 0          | <br> |  |
| Tin        | ppm    | <b></b> <1 | <br> |  |
| Aluminum   | ppm    | 3          | <br> |  |
| Chromium   | ppm    | <b>1</b>   | <br> |  |
| Molybdenum | ppm    | 51         | <br> |  |
| Nickel     | ppm    | 0          | <br> |  |
| Titanium   | ppm    | <1         | <br> |  |
| Silver     | ppm    | 0          | <br> |  |
| Manganese  | ppm    | <1         | <br> |  |
| Vanadium   | ppm    | <1         | <br> |  |

## Diagnosis

The oil change at the time of sampling has been noted. Resample at the next service interval to monitor. Please specify the brand, type, and viscosity of the oil on your next sample.All component wear rates are normal. Light fuel dilution occurring. The BN result indicates that there is suitable alkalinity remaining in the oil. Fuel is present in the oil and is lowering the viscosity. The condition of the oil is suitable for further service.

## **CONSTRUCTION EQUIPMENT**

GRAPHS

VOLVO

Contact/Location: SHAWN NORTHCRAFT - VOLVO0092