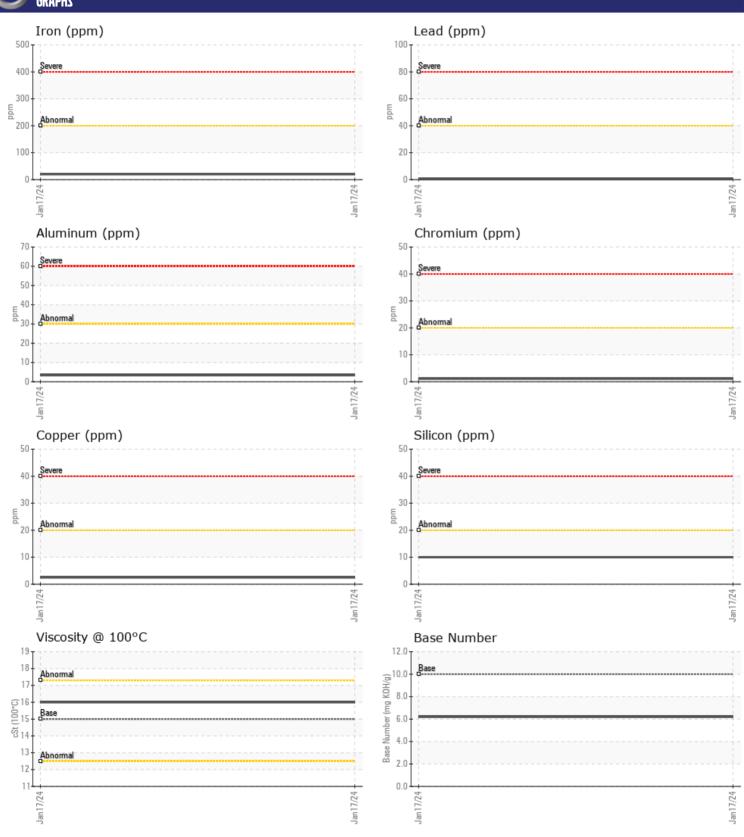

# CONSTRUCTION EQUIPMENT VOLVO L30G 3224032 - CASE DRAIN DIESEL ENGINE

Sample No: VCP0008161

Oil Type: VOLVO ULTRA DIESEL ENGINE OIL 15W40 VDS-3

Job No:

| VOLVO            |            |                |  |  |  |
|------------------|------------|----------------|--|--|--|
| SAMPLE II        | NFORMATION |                |  |  |  |
| Sample Number    |            | VCP0008161     |  |  |  |
| Sample Date      |            | 17 Jan 2024    |  |  |  |
| Machine Hours    |            | 0              |  |  |  |
| Oil Hours        |            | 0              |  |  |  |
| Oil Changed      |            | Changed        |  |  |  |
| Sample Status    |            | NORMAL         |  |  |  |
|                  |            |                |  |  |  |
| OIL CONDI        | TION       |                |  |  |  |
| Visc @ 100°C     | cSt        | <b>16.0</b>    |  |  |  |
| Base Number (BN) |            | <b>6.2</b>     |  |  |  |
| Oxidation (PA)   | %          | 116            |  |  |  |
|                  |            |                |  |  |  |
| CONTAMINATION    |            |                |  |  |  |
| LUNTAMII         |            |                |  |  |  |
| Water            | %          | NEG            |  |  |  |
| Soot %           | %          | ■ 0.1          |  |  |  |
| Nitration (PA)   | %          | 116            |  |  |  |
| Sulfation (PA)   | %          | 75             |  |  |  |
| Glycol           | %          | NEG            |  |  |  |
| Fuel             | %          | <1.0           |  |  |  |
| Silicon          | ppm        | <b>10</b>      |  |  |  |
| Sodium           | ppm        | <b>6</b>       |  |  |  |
| Potassium        | ppm        | <b>1</b>       |  |  |  |
| VOLVO            |            |                |  |  |  |
| WEAR METALS      |            |                |  |  |  |
| Iron             | ppm        | <b>20</b>      |  |  |  |
| Copper           | ppm        | <b>2</b>       |  |  |  |
| Lead             | ppm        | <b>■ &lt;1</b> |  |  |  |
| Tin              | ppm        | <b>■&lt;1</b>  |  |  |  |
| Aluminum         | ppm        | ■3             |  |  |  |
| Chromium         | ppm        | <b>1</b>       |  |  |  |
| Molybdenum       | ppm        | <b>42</b>      |  |  |  |
| Nickel           | ppm        | <b>■</b> 0     |  |  |  |
| Titanium         | ppm        | <1             |  |  |  |
| Silver           | ppm        | <b>■</b> 0     |  |  |  |
| Manganese        | ppm        | <b>■</b> <1    |  |  |  |
| Vanadium         | ppm        | <1             |  |  |  |
| ADDITIVES        |            |                |  |  |  |
| Calcium          | ppm        | <b>1798</b>    |  |  |  |
| Magnesium        | ppm        | <b>600</b>     |  |  |  |
| Zinc             | ppm        | <b>1393</b>    |  |  |  |
| Phosphorus       | ppm        | <b>1146</b>    |  |  |  |
| Barium           | ppm        | <b>0</b>       |  |  |  |
| Boron            | ppm        | <b>12</b>      |  |  |  |
|                  |            |                |  |  |  |

## Diagnosis

Resample at the next service interval to monitor. All component wear rates are normal. There is no indication of any contamination in the oil. The BN result indicates that there is suitable alkalinity remaining in the oil. The condition of the oil is acceptable for the time in service.