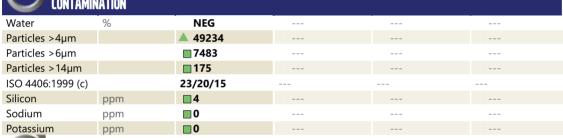

#### Diagnosis

The filter change at the time of sampling has been noted. Resample at the next service interval to monitor.All component wear rates are normal. There is a light amount of silt (particulates < 14 microns in size) present in the oil. The AN level is acceptable for this fluid. The condition of the oil is suitable for further service.