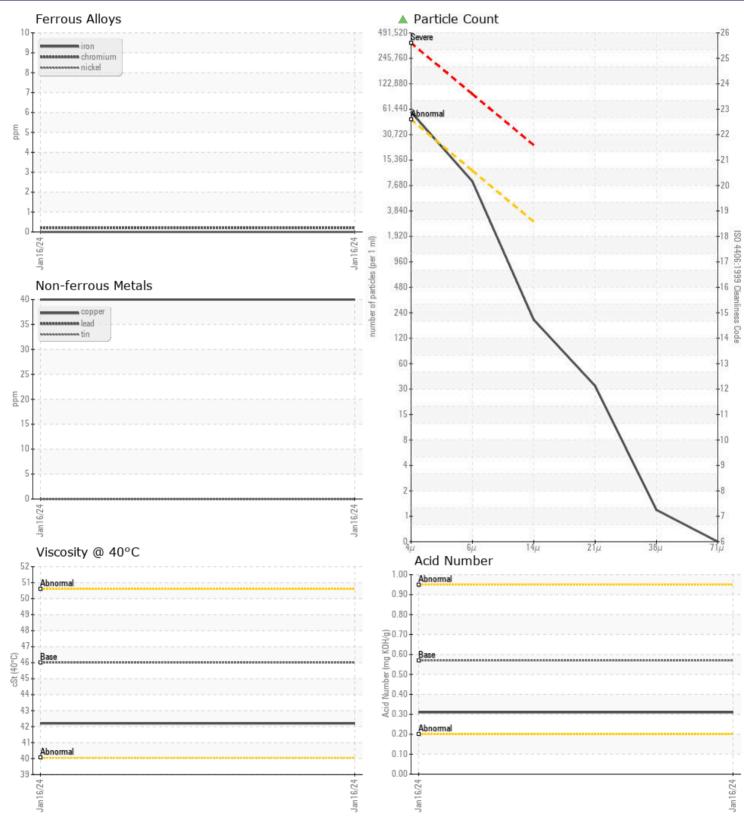

#### Diagnosis

The filter change at the time of sampling has been noted. Resample at the next service interval to monitor.All component wear rates are normal. There is a light amount of silt (particulates < 14 microns in size) present in the oil. The AN level is acceptable for this fluid. The condition of the oil is suitable for further service.

## **CONSTRUCTION EQUIPMENT**

GRAPHS

VOLVO