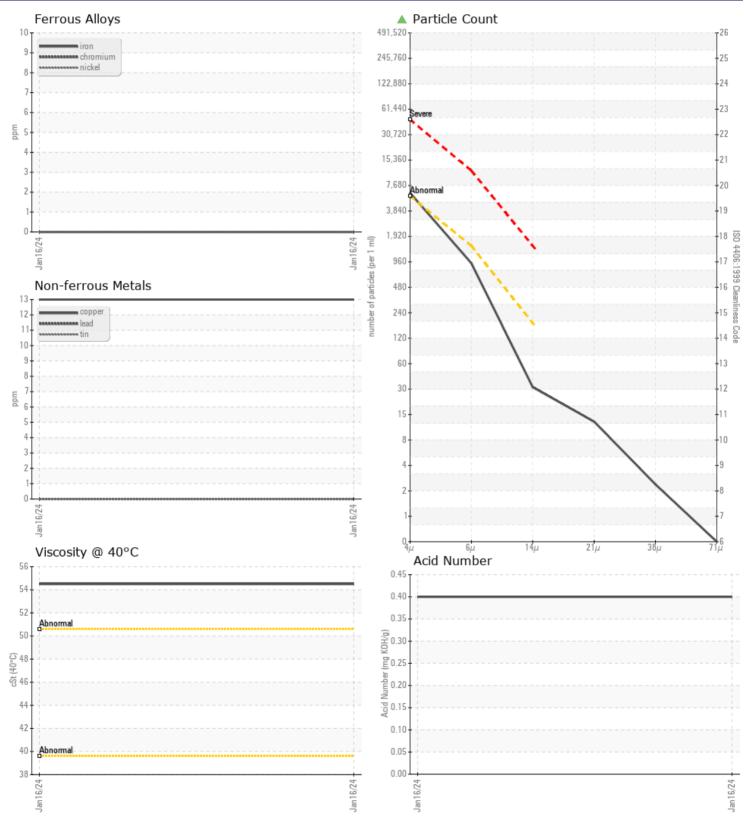

#### SAMPLE INFORMATION VCP403737 Sample Number Sample Date 16 Jan 2024 Machine Hours 2400 Oil Hours 0 Oil Changed Changed ATTENTION Sample Status OIL CONDITION Visc @ 40°C cSt 54.5 Acid Number (AN) mg KOH/g 0.40 8

| Water         %         NEG              Particles >4µm <b>▲ 5471</b> Particles >6µm <b>■ 810</b> Particles >14µm <b>■ 28</b> ISO 4406:1999 (c) <b>20/17/12</b> Silicon         ppm <b>■ 4</b> | CONTAI           | MINATION |             |      |  |
|------------------------------------------------------------------------------------------------------------------------------------------------------------------------------------------------|------------------|----------|-------------|------|--|
| Particles > 6µm         810             Particles > 14µm         28              ISO 4406:1999 (c)         20/17/12              Silicon         ppm         4                                 | Water            | %        | NEG         | <br> |  |
| Particles >14μm         28              ISO 4406:1999 (c)         20/17/12              Silicon         ppm         4                                                                          | Particles >4µm   |          | <b>5471</b> | <br> |  |
| ISO 4406:1999 (c) 20/17/12 Silicon ppm <b>14</b>                                                                                                                                               | Particles >6µm   |          | 810         | <br> |  |
| Silicon ppm <b>4</b>                                                                                                                                                                           | Particles >14µm  |          | 28          | <br> |  |
|                                                                                                                                                                                                | ISO 4406:1999 (c | 2)       | 20/17/12    | <br> |  |
|                                                                                                                                                                                                | Silicon          | ppm      | <b>4</b>    | <br> |  |
| Sodium ppm 🔤 < 1                                                                                                                                                                               | Sodium           | ppm      | ■<1         | <br> |  |
| Potassium ppm 🔲 0                                                                                                                                                                              | Potassium        | ppm      | 0           | <br> |  |

## Diagnosis

Oil and filter change at the time of sampling has been noted. No corrective action is recommended at this time. Resample at the next service interval to monitor. Please specify the brand, type, and viscosity of the oil on your next sample.All component wear rates are normal. There is a moderate amount of silt (particulates < 6 microns in size) present in the oil. The AN level is acceptable for this fluid. The condition of the oil is acceptable for the time in service.