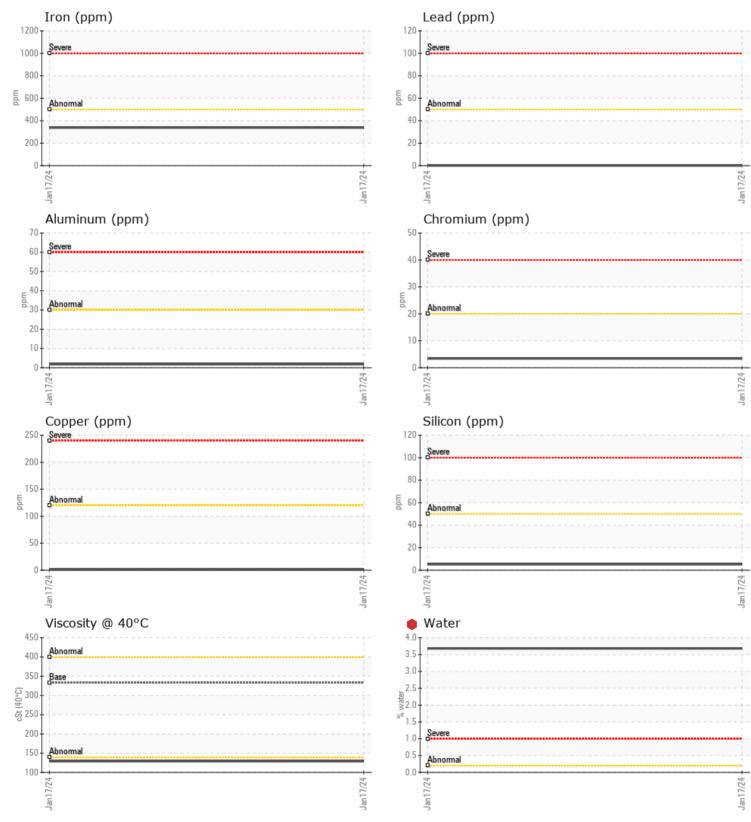

#### Job No:

Boron

| SAMPL         | E INFORMATION |             |      |                                                |
|---------------|---------------|-------------|------|------------------------------------------------|
| Sample Number |               | VCP0008158  | <br> | <br>                                           |
| Sample Date   |               | 17 Jan 2024 | <br> | <br>ALTA EQUIPMENT C                           |
| Machine Hours |               | 0           | <br> | <br>8750 PHILIPS HWY                           |
| Oil Hours     |               | 0           | <br> | <br>JACKSONVILLE, FL                           |
| Oil Changed   |               | Changed     | <br> | <br>US 32256                                   |
| Sample Status |               | SEVERE      | <br> | <br>Contact: TECHNICIAN                        |
| VOLVO         |               |             |      | catherine.anastasio@v                          |
|               | DITION        |             |      | T:                                             |
| Visc @ 40°C   | cSt           | 129         | <br> | <br>F: (904)737-1260                           |
| VISC @ 40 C   | CSL           | _ 125       | <br> |                                                |
| VOLVO         |               |             |      | Diagnosis                                      |
| CONTA         | MINATION      |             |      | We advise that you cl                          |
| Water         | %             | 93.68       | <br> | <br>source of water entry                      |
| Silicon       | ppm           | 5           | <br> | <br>at the time of samplin                     |
| Sodium        | ppm           | ■<1         | <br> | <br>noted. We recommer                         |
| Potassium     | ppm           |             | <br> | <br>resample to monitor                        |
|               |               |             |      | condition.All compon<br>are normal. There is a |
| WEAR          | METALS        |             |      | concentration of wate                          |
|               |               |             |      | oil. The oil is no longe                       |
| Iron          | ppm           | 338         | <br> | <br>due to the presence of                     |
| Copper        | ppm           | 1           | <br> |                                                |
| Lead          | ppm           | 0           | <br> |                                                |
| Tin           | ppm           | 0           | <br> |                                                |
| Aluminum      | ppm           | 2           | <br> |                                                |
| Chromium      | ppm           | 3           | <br> |                                                |
| Molybdenum    | ppm           | 0           | <br> |                                                |
| Nickel        | ppm           | ■ <1        | <br> |                                                |
| Titanium      | ppm           | 0           | <br> |                                                |
| Silver        | ppm           | 0           | <br> |                                                |
| Manganese     | ppm           | 3           | <br> |                                                |
| Vanadium      | ppm           | 0           | <br> |                                                |
| ADDITI        | VES           |             |      |                                                |
| Calcium       | ppm           | <b>101</b>  | <br> |                                                |
| Magnesium     |               | 22          | <br> |                                                |
| Zinc          | ppm           | 145         | <br> |                                                |
| Phosphorus    | ppm<br>ppm    | 1756        | <br> |                                                |
| Barium        | ppm           | 0           | <br> |                                                |
|               | ppm           |             | <br> |                                                |

#### COMPANY

N ACCOUNT wearcheck.com

check for the ry. The oil change ling has been end an early • this onent wear rates a high iter present in the ger serviceable of contaminants.

| Depot:       | VOLVO0092     |
|--------------|---------------|
| Unique No:   | 10842637      |
| Signed:      | Don Baldridge |
| Report Date: | 23 Jan 2024   |

## **CONSTRUCTION EQUIPMENT**

GRAPHS

VOLVO

Report Id: VOLVO0092 [WUSCAR] 06065960 (Generated: 01/23/2024 10:12:21) Rev: 1

Submitted By: TECHNICIAN ACCOUNT