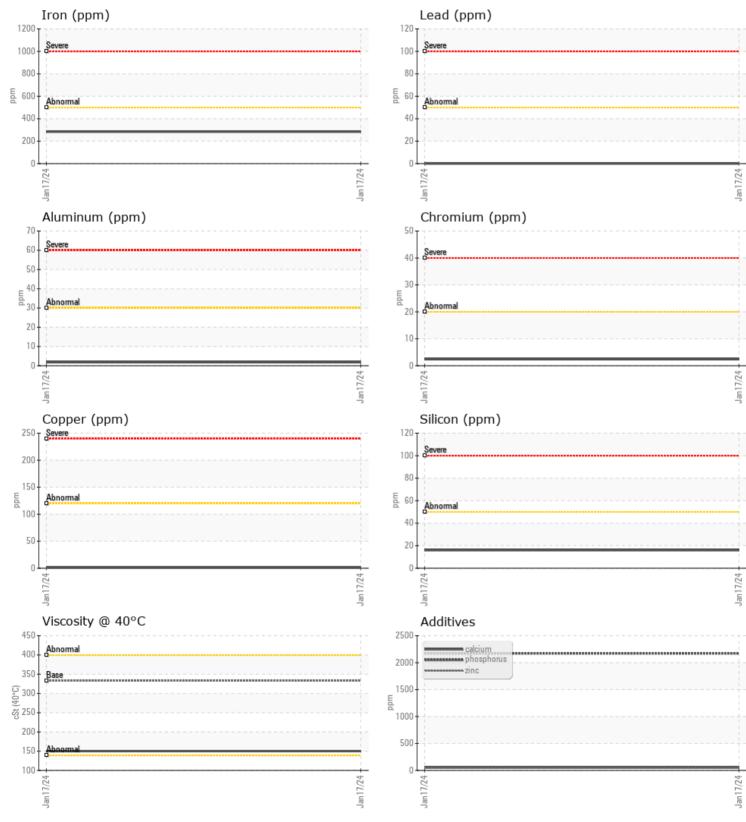

#### Job No:

|               |               |             |      |   | alti                                        |
|---------------|---------------|-------------|------|---|---------------------------------------------|
| SAMPL         | E INFORMATION |             |      |   | and the second                              |
| Sample Number |               | VCP0008160  | <br> |   |                                             |
| Sample Date   |               | 17 Jan 2024 | <br> |   | ALTA EQUIPMENT                              |
| Machine Hours |               | 0           | <br> |   | 8750 PHILIPS HWY                            |
| Oil Hours     |               | 0           | <br> |   | JACKSONVILLE, FL                            |
| Oil Changed   |               | Changed     | <br> |   | US 32256                                    |
| Sample Status |               | NORMAL      | <br> |   | Contact: TECHNICIA                          |
|               |               |             |      |   | catherine.anastasio@                        |
|               | DITION        |             |      |   | T:                                          |
|               | -             |             |      | - | F: (904)737-1260                            |
| Visc @ 40°C   | cSt           | <b>150</b>  | <br> |   |                                             |
| VOLVO         |               |             |      |   | Diagnosis                                   |
| CONTA         | MINATION      |             |      |   | -                                           |
| Water         | %             | NEG         | <br> |   | Resample at the next<br>to monitor.All comp |
| Silicon       | ppm           | <b>16</b>   | <br> |   | are normal. There is                        |
| Sodium        | ppm           | 0           | <br> |   | any contamination                           |
| Potassium     | ppm           | □ <1        | <br> |   | condition of the oil                        |
|               |               |             |      |   | the time in service.                        |
| VOLVO         |               |             |      |   |                                             |
| WEAK          | METALS        |             |      |   |                                             |
| Iron          | ppm           | 284         | <br> |   |                                             |
| Copper        | ppm           | <b>1</b>    | <br> |   |                                             |
| Lead          | ppm           | 0           | <br> |   |                                             |
| Tin           | ppm           | 0           | <br> |   |                                             |
| Aluminum      | ppm           | 2           | <br> |   |                                             |
| Chromium      | ppm           | 2           | <br> |   |                                             |
| Molybdenum    | ppm           | 0           | <br> |   |                                             |
| Nickel        | ppm           | 0           | <br> |   |                                             |
| Titanium      | ppm           | 0           | <br> |   |                                             |
| Silver        | ppm           | 0           | <br> |   |                                             |
| Manganese     | ppm           | 5           | <br> |   |                                             |
| Vanadium      | ppm           | 0           | <br> |   |                                             |
| VOLVO         |               |             |      |   |                                             |
|               | VES           |             |      |   |                                             |
| Calcium       | -             | 53          | <br> |   |                                             |
| Magnesium     | ppm<br>ppm    | 3           | <br> |   |                                             |
| Zinc          | ppm           | 52          | <br> |   |                                             |
| Phosphorus    | ppm           | 2172        | <br> |   |                                             |
| Barium        | ppm           |             | <br> |   |                                             |
| Boron         | ppm           | 138         | <br> |   |                                             |
| DOIOII        | ppm           | 130         | <br> |   |                                             |

## **CONSTRUCTION EQUIPMENT**

GRAPHS

VOLVO

Report Id: VOLVO0092 [WUSCAR] 06065978 (Generated: 01/22/2024 10:11:45) Rev: 1

Submitted By: TECHNICIAN ACCOUNT