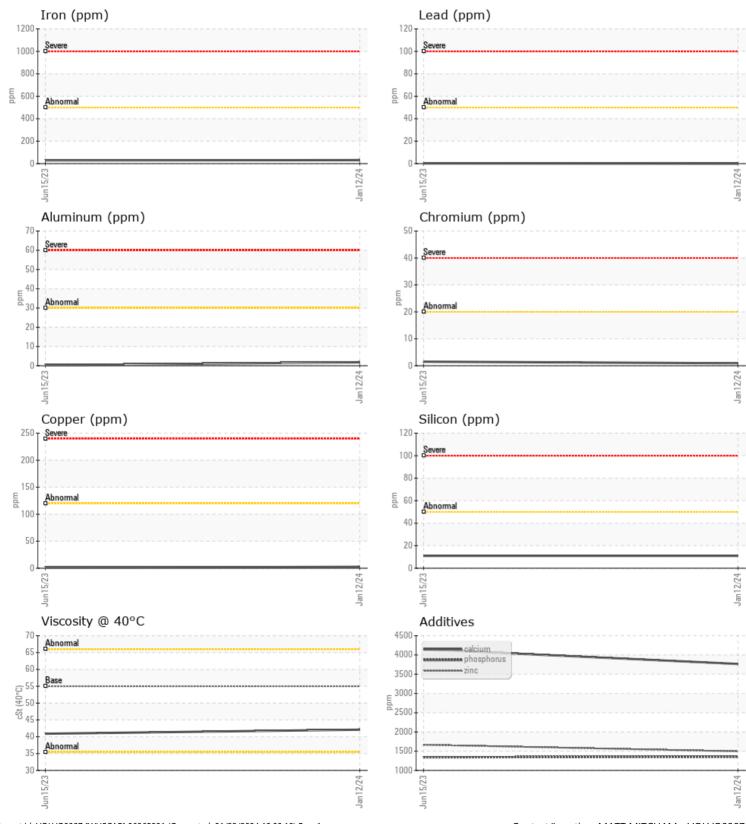

### SAMPLE INFORMATION

| SAMPLE I      | NF UKMA HUN |             |             |      |
|---------------|-------------|-------------|-------------|------|
| Sample Number |             | VCP418471   | VCP420833   | <br> |
| Sample Date   |             | 12 Jan 2024 | 15 Jun 2023 | <br> |
| Machine Hours |             | 2189        | 1018        | <br> |
| Oil Hours     |             | 0           | 1000        | <br> |
| Oil Changed   |             | Changed     | Changed     | <br> |
| Sample Status |             | NORMAL      | NORMAL      | <br> |
|               |             |             |             |      |
| OIL CONDI     | TION        |             |             | <br> |
| Visc @ 40°C   | cSt         | <b>42.1</b> | 40.9        | <br> |
|               |             |             |             |      |
| CONTAMI       | NATION      |             |             | <br> |
| Water         | %           | NEG         | NEG         | <br> |
| Silicon       | ppm         | <b>11</b>   | □11         | <br> |
| Sodium        | ppm         | 0           | 11          | <br> |
| Potassium     | ppm         | 2           | 0           | <br> |
|               |             |             |             |      |
| WEAR ME       | TALS        |             |             |      |
| Iron          | ppm         | ∎31         | 28          | <br> |
| Copper        | ppm         | 2           | □ <1        | <br> |
| Lead          | ppm         | 0           | <b></b> <1  | <br> |
| Tin           | ppm         | 0           | □ <1        | <br> |
| Aluminum      | ppm         | 2           | <b></b> <1  | <br> |
| Chromium      | ppm         | <b>□</b> <1 | 2           | <br> |
| Molybdenum    | ppm         | 3           | 4           | <br> |
| Nickel        | ppm         | 0           | 0           | <br> |
| Titanium      | ppm         | 0           | <1          | <br> |
| Silver        | ppm         | 0           | 0           | <br> |
| Manganese     | ppm         | 2           | 3           | <br> |
| N/ P          |             | •           | . 4         |      |

#### Diagnosis

Resample at the next service interval to monitor.All component wear rates are normal. There is no indication of any contamination in the oil. The condition of the oil is acceptable for the time in service.