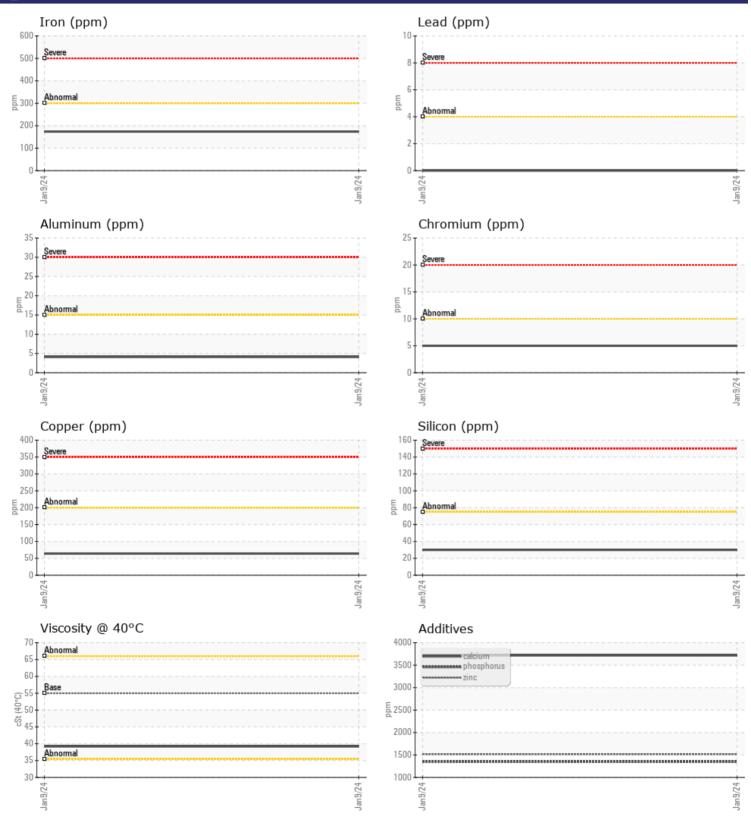

CONSTRUCTION EQUIPMENT SW1028546 LKQ 1732 VOLVO L90H 624586 - REAR AXLE

 Sample No:
 VCP412919

 Oil Type:
 VOLVO WB 102

 Job No:
 SW1028546 LKQ 1732

Barium

Boron

VOLVO

|               | E INFORMATION |             |      |      |
|---------------|---------------|-------------|------|------|
| Sample Number |               | VCP412919   | <br> |      |
| Sample Date   |               | 09 Jan 2024 | <br> |      |
| Machine Hours |               | 7972        | <br> |      |
| Oil Hours     |               | 0           | <br> |      |
| Oil Changed   |               | Changed     | <br> |      |
| Sample Status |               | NORMAL      | <br> |      |
|               |               |             |      |      |
| VOLVO         |               |             |      |      |
| VIL CON       | IDITION       |             |      |      |
| Visc @ 40°C   | cSt           | 39.2        | <br> |      |
|               |               |             |      |      |
|               | MINATION      |             | <br> |      |
|               | -             | NEC         |      |      |
| Water         | %             | NEG         | <br> |      |
| Silicon       | ppm           | ■ 30        | <br> |      |
| Sodium        | ppm           | 3           | <br> |      |
| Potassium     | ppm           | ■4          | <br> |      |
| VOLVO         |               |             |      |      |
| 💴 WEAR I      | METALS        |             |      |      |
| Iron          | ppm           | 174         | <br> |      |
| Copper        | ppm           | <b>64</b>   | <br> |      |
| Lead          | ppm           | 0           | <br> |      |
| Tin           | ppm           | <b>6</b>    | <br> |      |
| Aluminum      | ppm           | □4          | <br> |      |
| Chromium      | ppm           | 5           | <br> |      |
| Molybdenum    | ppm           | 4           | <br> |      |
| Nickel        | ppm           |             | <br> |      |
| Titanium      | ppm           | <1          | <br> |      |
| Silver        | ppm           | 0           | <br> |      |
| Manganese     | ppm           | 13          | <br> |      |
| Vanadium      | ppm           | 0           | <br> |      |
|               | 1. 1          | -           |      |      |
| VOLVO         |               |             | <br> | <br> |
| ADDITI        | VES           |             |      |      |
| Calcium       | ppm           | 3717        | <br> |      |
| Magnesium     | ppm           | <b>11</b>   | <br> |      |
| Zinc          | ppm           | <b>1517</b> | <br> |      |
| Phosphorus    | ppm           | 1349        | <br> |      |
| в ·           |               |             |      |      |

## Diagnosis

Resample at the next service interval to monitor.All component wear rates are normal. There is no indication of any contamination in the oil. The condition of the oil is acceptable for the time in service.