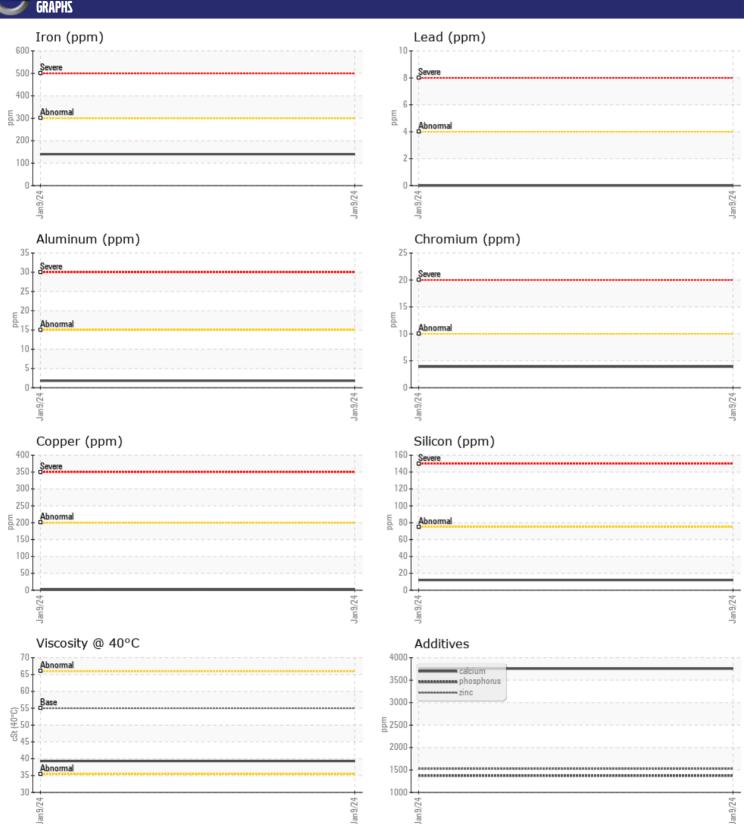

### Diagnosis

Resample at the next service interval to monitor.All component wear rates are normal. There is no indication of any contamination in the oil. The condition of the oil is acceptable for the time in service.