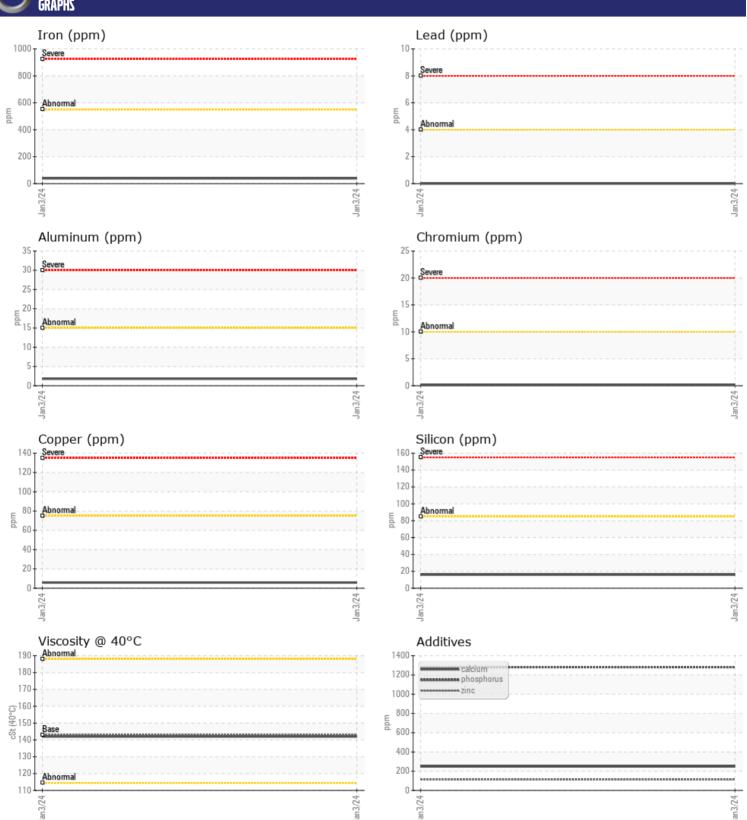

CONSTRUCTION EQUIPMENT
SW1037980 DIAMOND VOLVO A40D 12032 - REAR AXLE

Sample No: VCP430701

Oil Type: **GEAR OIL SAE 80W90** Job No: SW1037980 DIAMOND

| SAMPLE        | INFORMATION |               |      |  |
|---------------|-------------|---------------|------|--|
| Sample Number |             | VCP430701     | <br> |  |
| Sample Date   |             | 03 Jan 2024   | <br> |  |
| Machine Hours |             | 6905          | <br> |  |
| Oil Hours     |             | 0             | <br> |  |
| Oil Changed   |             | Changed       | <br> |  |
| Sample Status |             | NORMAL        | <br> |  |
|               |             |               |      |  |
| OIL CONE      | DITION      |               |      |  |
| Visc @ 40°C   | cSt         | <b>142</b>    | <br> |  |
|               |             |               |      |  |
| CONTAM        | INATION     |               |      |  |
|               |             |               |      |  |
| Water         | %           | NEG           | <br> |  |
| Silicon       | ppm         | <b>16</b>     | <br> |  |
| Sodium        | ppm         | <b>0</b>      | <br> |  |
| Potassium     | ppm         | <b>19</b>     | <br> |  |
| VOLVO         |             |               |      |  |
| WEAR M        | ETALS       |               |      |  |
| Iron          | ppm         | ■39           | <br> |  |
| Copper        | ppm         | <b>6</b>      | <br> |  |
| Lead          | ppm         | <b>0</b>      | <br> |  |
| Tin           | ppm         | <b>■</b> 0    | <br> |  |
| Aluminum      | ppm         | <b>2</b>      | <br> |  |
| Chromium      | ppm         | <b>■&lt;1</b> | <br> |  |
| Molybdenum    | ppm         | <b>■&lt;1</b> | <br> |  |
| Nickel        | ppm         | <b>■</b> 0    | <br> |  |
| Titanium      | ppm         | 0             | <br> |  |
| Silver        | ppm         | 0             | <br> |  |
| Manganese     | ppm         | <b>0</b>      | <br> |  |
| Vanadium      | ppm         | 0             | <br> |  |
| VOLVO         |             |               | <br> |  |
| ADDITIV       | ES          |               |      |  |
| Calcium       | ppm         | <b>249</b>    | <br> |  |
| Magnesium     | ppm         | <b>5</b>      | <br> |  |
| Zinc          | ppm         | <b>113</b>    | <br> |  |
| Phosphorus    | ppm         | <b>1281</b>   | <br> |  |
| Barium        | ppm         | <b>0</b>      | <br> |  |

## Diagnosis

Resample at the next service interval to monitor.All component wear rates are normal. There is no indication of any contamination in the oil. The condition of the oil is acceptable for the time in service.