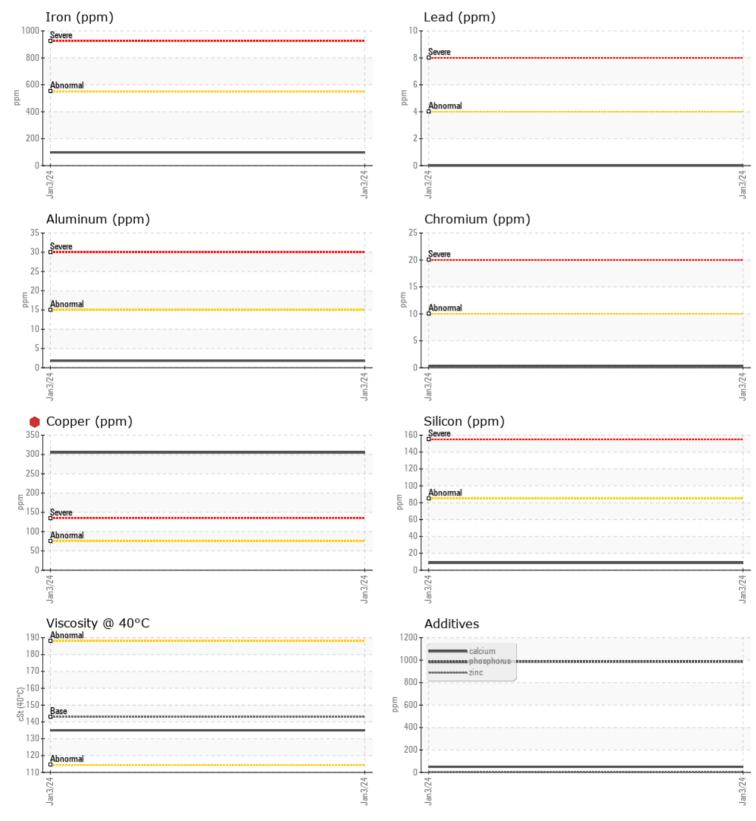

CONSTRUCTION EQUIPMENT SW1027980 DIAMOND VOLVO A40D 12032 - FRONT AXLE

 Sample No:
 VCP412920

 Oil Type:
 GEAR OIL SAE 80W90

 Job No:
 SW1027980 DIAMOND

VOLVO

|               | INFORMATION   |             |       |   |
|---------------|---------------|-------------|-------|---|
|               | . INFURMATION |             | <br>- | - |
| Sample Number |               | VCP412920   | <br>  |   |
| Sample Date   |               | 03 Jan 2024 | <br>  |   |
| Machine Hours |               | 6905        | <br>  |   |
| Oil Hours     |               | 0           | <br>  |   |
| Oil Changed   |               | Changed     | <br>  |   |
| Sample Status |               | SEVERE      | <br>  |   |
| VOLVO         |               |             |       |   |
| OIL CON       | DITION        |             |       |   |
| Visc @ 40°C   | cSt           | 135         | <br>  |   |
|               |               |             |       |   |
| VOLVO         |               |             |       |   |
|               | MINATION      |             |       |   |
| Water         | %             | NEG         | <br>  |   |
| Silicon       | ppm           | 9           | <br>  |   |
| Sodium        | ppm           | 0           | <br>  |   |
| Potassium     | ppm           | <b>15</b>   | <br>  |   |
|               |               |             |       |   |
| WEAR N        | NETALS        |             | <br>  |   |
| Iron          | ppm           | 98          | <br>  |   |
| Copper        | ppm           | 305         | <br>  |   |
| Lead          | ppm           | 0           | <br>  |   |
| Tin           | ppm           | 11          | <br>  |   |
| Aluminum      | ppm           | 2           | <br>  |   |
| Chromium      | ppm           | ■²<br>■<1   | <br>  |   |
| Molybdenum    | ppm           |             | <br>  |   |
| Nickel        | ppm           | 0           |       |   |
| Titanium      |               | 0           | <br>  |   |
| Silver        | ppm           | 0           | <br>  |   |
|               | ppm           |             |       |   |
| Manganese     | ppm           | ■ <1        | <br>  |   |
| Vanadium      | ppm           | 0           | <br>  |   |

## Diagnosis

The oil change at the time of sampling has been noted. We recommend an early resample to monitor this condition.Bearing and/or bushing wear is indicated. There is no indication of any contamination in the oil. The condition of the oil is acceptable for the time in service.