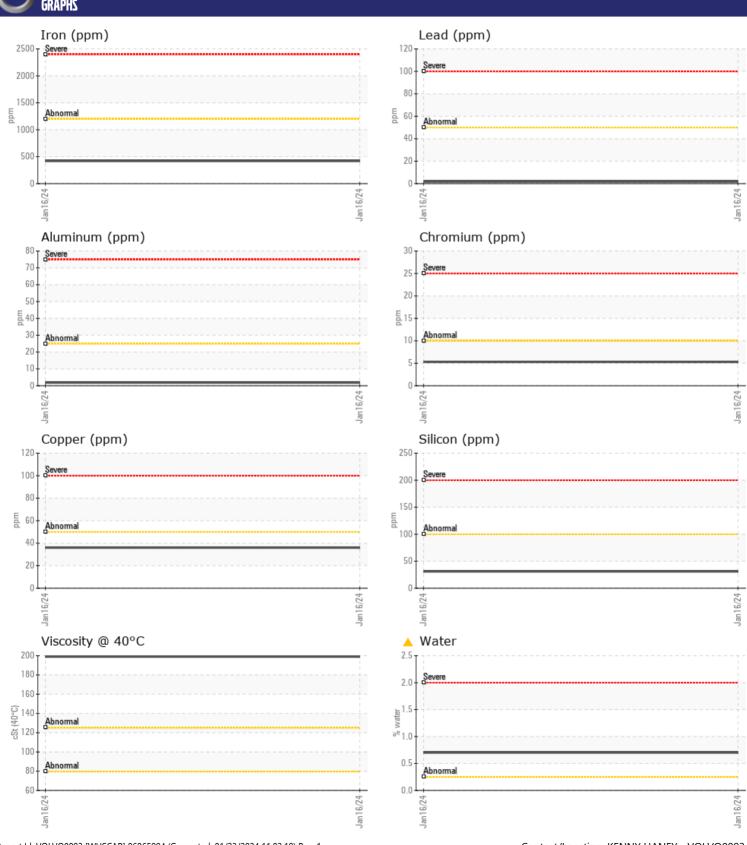

## CONSTRUCTION EQUIPMENT 9477 EARTHMOVERS VOLVO EC300 311663 - SWING DRIVE

Sample No: VCP439242 Oil Type: {unknown}

Job No: 9477 EARTHMOVERS

| CAMDI         | E INFORMATIO | V              |      |  |
|---------------|--------------|----------------|------|--|
|               |              |                |      |  |
| Sample Number |              | VCP439242      | <br> |  |
| Sample Date   |              | 16 Jan 2024    | <br> |  |
| Machine Hours |              | 2452           | <br> |  |
| Oil Hours     |              | 0              | <br> |  |
| Oil Changed   |              | Changed        | <br> |  |
| Sample Status |              | ABNORMAL       | <br> |  |
|               |              |                |      |  |
| OIL CON       | IDITION      |                |      |  |
| Visc @ 40°C   | cSt          | <b>199</b>     | <br> |  |
| VOLVO         |              |                |      |  |
| CONTAI        | MINATION     |                |      |  |
| Water         | %            | <b>△</b> 0.702 | <br> |  |
| Silicon       | ppm          | <b>■31</b>     | <br> |  |
| Sodium        | ppm          | ■0             | <br> |  |
| Potassium     | ppm          | <b>1</b>       | <br> |  |
|               | le le        |                |      |  |
| VOLVO         | METALC       |                |      |  |
| WEAK          | METALS       |                |      |  |
| Iron          | ppm          | <b>420</b>     | <br> |  |
| Copper        | ppm          | <b>■</b> 36    | <br> |  |
| Lead          | ppm          | <b>2</b>       | <br> |  |
| Tin           | ppm          | <b>■</b> 0     | <br> |  |
| Aluminum      | ppm          | <b>2</b>       | <br> |  |
| Chromium      | ppm          | <b>■</b> 5     | <br> |  |
| Molybdenum    | ppm          | <1             | <br> |  |
| Nickel        | ppm          | <b>0</b>       | <br> |  |
| Titanium      | ppm          | <1             | <br> |  |
| Silver        | ppm          | 0              | <br> |  |
| Manganese     | ppm          | 5              | <br> |  |
| Vanadium      | ppm          | 0              | <br> |  |
|               |              |                |      |  |
| ADDITI        | VES          |                |      |  |
| Calcium       | ppm          | 1801           | <br> |  |
| Magnesium     | ppm          | 20             | <br> |  |
| Zinc          | ppm          | 881            | <br> |  |
| Phosphorus    | ppm          | 885            | <br> |  |
| Barium        | ppm          | 0              | <br> |  |
| Boron         | ppm          | 8              | <br> |  |
|               |              |                |      |  |

## Diagnosis

We advise that you check for the source of water entry. The oil change at the time of sampling has been noted. Resample at the next service interval to monitor.All component wear rates are normal. There is a moderate concentration of water present in the oil. The condition of the oil is acceptable for the time in service.