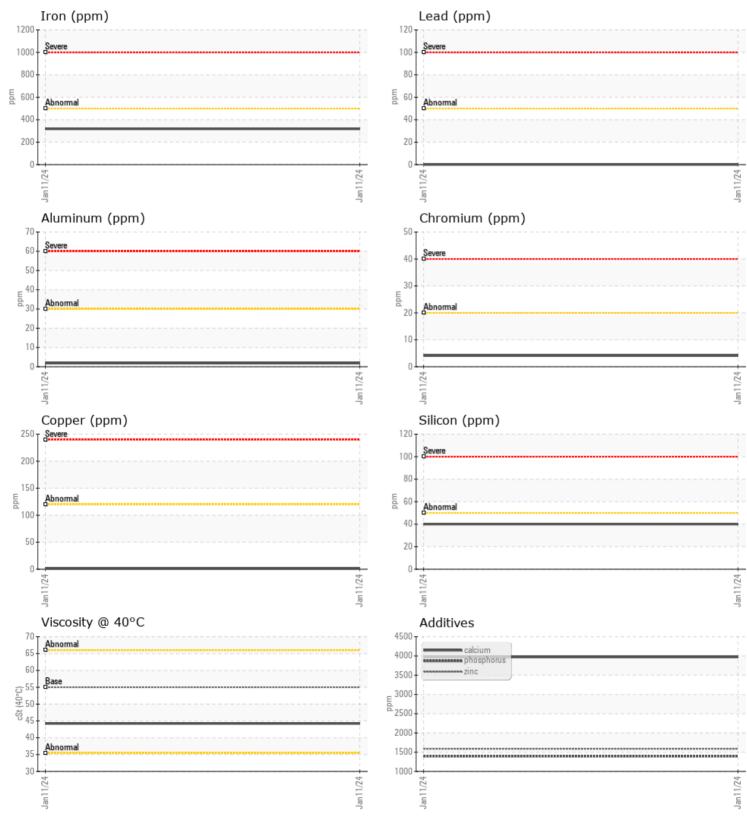

CONSTRUCTION EQUIPMENT SW-28777-2 AMCOR VOLVO L110H 632720 - FRONT AXLE

 Sample No:
 VCP438068

 Oil Type:
 VOLVO WB 102

 Job No:
 SW-28777-2 AMCOR

Boron

VOLVO

|                       | E INFORMATION |             |          |      |
|-----------------------|---------------|-------------|----------|------|
| Sample Number         |               | VCP438068   |          | <br> |
| Sample Date           |               | 11 Jan 2024 |          | <br> |
| Machine Hours         |               | 1250        |          | <br> |
| Oil Hours             |               | 1250        |          | <br> |
| Oil Changed           |               | Changed     |          | <br> |
| Sample Status         |               | NORMAL      |          | <br> |
| Sumple Status         |               | NORMAL      |          |      |
| VOLVO                 |               |             |          |      |
| OIL CON               | IDITION       |             |          |      |
| Visc @ 40°C           | cSt           | 44.2        |          | <br> |
|                       |               |             |          |      |
|                       | MINATION      |             |          | <br> |
|                       |               |             | <u> </u> |      |
| Water                 | %             | NEG         |          | <br> |
| Silicon               | ppm           | <b>40</b>   |          | <br> |
| Sodium                | ppm           | 0           |          | <br> |
| Potassium             | ppm           | 8           |          | <br> |
| VOLVO                 |               |             |          |      |
| WEAR I                | METALS        |             |          |      |
| Iron                  | ppm           | 318         |          | <br> |
| Copper                | ppm           | 1           |          | <br> |
| Lead                  | ppm           | 0           |          | <br> |
| Tin                   | ppm           | 0           |          | <br> |
| Aluminum              |               | 2           |          | <br> |
| Chromium              | ppm           | <b>4</b>    |          | <br> |
| Molybdenum            | ppm           | 12          |          | <br> |
| Nickel                | ppm           | _           |          | <br> |
| Titanium              | ppm           | □ <1<br>0   |          | <br> |
| Silver                | ppm           | 0           |          | <br> |
|                       | ppm           | 11          |          | <br> |
| Manganese<br>Vanadium | ppm           | 0           |          | <br> |
| vanadium              | ppm           | U           |          | <br> |
| VOLVO                 |               |             |          | <br> |
|                       | VES           |             |          |      |
| Calcium               | ppm           | 3970        |          | <br> |
| Magnesium             | ppm           | 8           |          | <br> |
| Zinc                  | ppm           | 1588        |          | <br> |
| Phosphorus            | ppm           | 1395        |          | <br> |
| Barium                | ppm           | 2           |          | <br> |
|                       | F F           | -           |          |      |

## **CONSTRUCTION EQUIPMENT**

GRAPHS

VOLVO

Report Id: VOLVO8770 [WUSCAR] 06066003 (Generated: 01/22/2024 13:50:00) Rev: 1

Contact/Location: TJ LARK - VOLVO8770