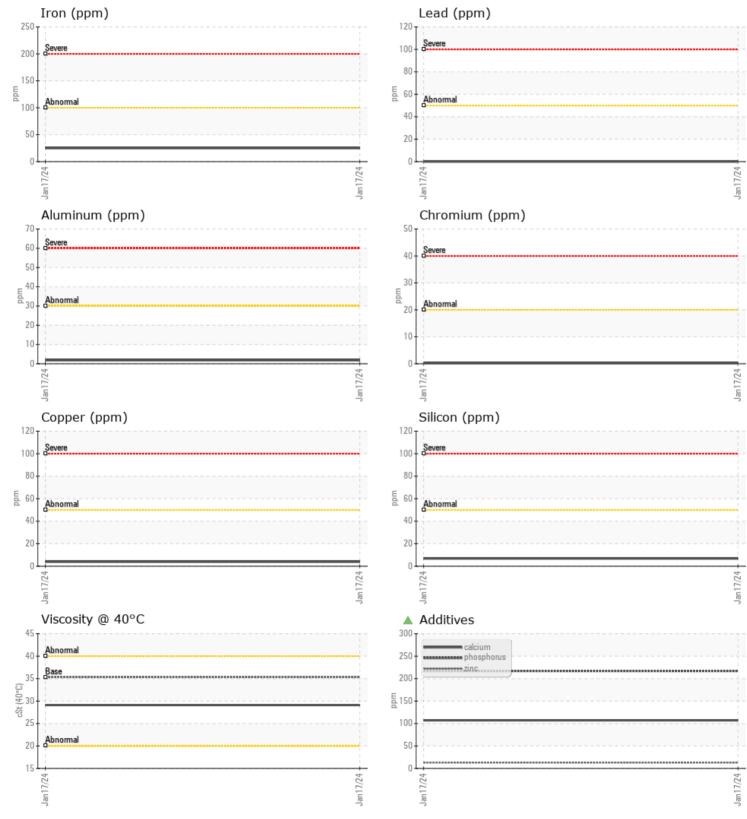

## Oil Type: Job No:

| Job No:       |               |             |          |  |            |                                                                                                                                                                                                                                                                                                                                                                                                                                                                                                                                                                                                                                                                                                                                                                                                                                                                                                                                                                                                                                                                                                                                                                                                                                                                                                                                                                                                                                                                                                                                                                                                                                                                                                                                                                                                                                                                                    |
|---------------|---------------|-------------|----------|--|------------|------------------------------------------------------------------------------------------------------------------------------------------------------------------------------------------------------------------------------------------------------------------------------------------------------------------------------------------------------------------------------------------------------------------------------------------------------------------------------------------------------------------------------------------------------------------------------------------------------------------------------------------------------------------------------------------------------------------------------------------------------------------------------------------------------------------------------------------------------------------------------------------------------------------------------------------------------------------------------------------------------------------------------------------------------------------------------------------------------------------------------------------------------------------------------------------------------------------------------------------------------------------------------------------------------------------------------------------------------------------------------------------------------------------------------------------------------------------------------------------------------------------------------------------------------------------------------------------------------------------------------------------------------------------------------------------------------------------------------------------------------------------------------------------------------------------------------------------------------------------------------------|
| SAMPL         | E INFORMATION |             |          |  |            | and the second sec |
| Sample Number |               | VCP432420   |          |  |            |                                                                                                                                                                                                                                                                                                                                                                                                                                                                                                                                                                                                                                                                                                                                                                                                                                                                                                                                                                                                                                                                                                                                                                                                                                                                                                                                                                                                                                                                                                                                                                                                                                                                                                                                                                                                                                                                                    |
| Sample Date   |               | 17 Jan 2024 |          |  |            | COVANTA ENERGY                                                                                                                                                                                                                                                                                                                                                                                                                                                                                                                                                                                                                                                                                                                                                                                                                                                                                                                                                                                                                                                                                                                                                                                                                                                                                                                                                                                                                                                                                                                                                                                                                                                                                                                                                                                                                                                                     |
| Machine Hours |               | 94          |          |  |            | 141 CRANBERRY HWY                                                                                                                                                                                                                                                                                                                                                                                                                                                                                                                                                                                                                                                                                                                                                                                                                                                                                                                                                                                                                                                                                                                                                                                                                                                                                                                                                                                                                                                                                                                                                                                                                                                                                                                                                                                                                                                                  |
| Oil Hours     |               | 0           |          |  |            | WEST WAREHAM, MA                                                                                                                                                                                                                                                                                                                                                                                                                                                                                                                                                                                                                                                                                                                                                                                                                                                                                                                                                                                                                                                                                                                                                                                                                                                                                                                                                                                                                                                                                                                                                                                                                                                                                                                                                                                                                                                                   |
| Oil Changed   |               | Changed     |          |  |            | US 02576                                                                                                                                                                                                                                                                                                                                                                                                                                                                                                                                                                                                                                                                                                                                                                                                                                                                                                                                                                                                                                                                                                                                                                                                                                                                                                                                                                                                                                                                                                                                                                                                                                                                                                                                                                                                                                                                           |
| Sample Status |               | ATTENTION   |          |  |            | Contact: SAWYER                                                                                                                                                                                                                                                                                                                                                                                                                                                                                                                                                                                                                                                                                                                                                                                                                                                                                                                                                                                                                                                                                                                                                                                                                                                                                                                                                                                                                                                                                                                                                                                                                                                                                                                                                                                                                                                                    |
|               |               |             |          |  |            | ssawyer@woodcomachinery.com                                                                                                                                                                                                                                                                                                                                                                                                                                                                                                                                                                                                                                                                                                                                                                                                                                                                                                                                                                                                                                                                                                                                                                                                                                                                                                                                                                                                                                                                                                                                                                                                                                                                                                                                                                                                                                                        |
|               | DITION        |             |          |  |            | T:                                                                                                                                                                                                                                                                                                                                                                                                                                                                                                                                                                                                                                                                                                                                                                                                                                                                                                                                                                                                                                                                                                                                                                                                                                                                                                                                                                                                                                                                                                                                                                                                                                                                                                                                                                                                                                                                                 |
| Visc @ 40°C   |               | - 20.1      | <u> </u> |  | <u>-</u> . | F:                                                                                                                                                                                                                                                                                                                                                                                                                                                                                                                                                                                                                                                                                                                                                                                                                                                                                                                                                                                                                                                                                                                                                                                                                                                                                                                                                                                                                                                                                                                                                                                                                                                                                                                                                                                                                                                                                 |
| VISC @ 40°C   | cSt           | 29.1        |          |  |            |                                                                                                                                                                                                                                                                                                                                                                                                                                                                                                                                                                                                                                                                                                                                                                                                                                                                                                                                                                                                                                                                                                                                                                                                                                                                                                                                                                                                                                                                                                                                                                                                                                                                                                                                                                                                                                                                                    |
| VOLVO         |               |             |          |  |            | Diagnosis                                                                                                                                                                                                                                                                                                                                                                                                                                                                                                                                                                                                                                                                                                                                                                                                                                                                                                                                                                                                                                                                                                                                                                                                                                                                                                                                                                                                                                                                                                                                                                                                                                                                                                                                                                                                                                                                          |
| CONTA         | MINATION      |             |          |  |            | Resample at the next service interval                                                                                                                                                                                                                                                                                                                                                                                                                                                                                                                                                                                                                                                                                                                                                                                                                                                                                                                                                                                                                                                                                                                                                                                                                                                                                                                                                                                                                                                                                                                                                                                                                                                                                                                                                                                                                                              |
| Water         | %             | NEG         |          |  |            | to monitor.All component wear rates                                                                                                                                                                                                                                                                                                                                                                                                                                                                                                                                                                                                                                                                                                                                                                                                                                                                                                                                                                                                                                                                                                                                                                                                                                                                                                                                                                                                                                                                                                                                                                                                                                                                                                                                                                                                                                                |
| Silicon       | ppm           | <b>7</b>    |          |  |            | are normal. There is no indication of                                                                                                                                                                                                                                                                                                                                                                                                                                                                                                                                                                                                                                                                                                                                                                                                                                                                                                                                                                                                                                                                                                                                                                                                                                                                                                                                                                                                                                                                                                                                                                                                                                                                                                                                                                                                                                              |
| Sodium        | ppm           | 0           |          |  |            | any contamination in the fluid. The                                                                                                                                                                                                                                                                                                                                                                                                                                                                                                                                                                                                                                                                                                                                                                                                                                                                                                                                                                                                                                                                                                                                                                                                                                                                                                                                                                                                                                                                                                                                                                                                                                                                                                                                                                                                                                                |
| Potassium     | ppm           | 2           |          |  |            | condition of the fluid is acceptable                                                                                                                                                                                                                                                                                                                                                                                                                                                                                                                                                                                                                                                                                                                                                                                                                                                                                                                                                                                                                                                                                                                                                                                                                                                                                                                                                                                                                                                                                                                                                                                                                                                                                                                                                                                                                                               |
|               |               |             |          |  |            | for the time in service.                                                                                                                                                                                                                                                                                                                                                                                                                                                                                                                                                                                                                                                                                                                                                                                                                                                                                                                                                                                                                                                                                                                                                                                                                                                                                                                                                                                                                                                                                                                                                                                                                                                                                                                                                                                                                                                           |
| WEAD          | METALS        |             |          |  |            |                                                                                                                                                                                                                                                                                                                                                                                                                                                                                                                                                                                                                                                                                                                                                                                                                                                                                                                                                                                                                                                                                                                                                                                                                                                                                                                                                                                                                                                                                                                                                                                                                                                                                                                                                                                                                                                                                    |
|               |               |             |          |  |            |                                                                                                                                                                                                                                                                                                                                                                                                                                                                                                                                                                                                                                                                                                                                                                                                                                                                                                                                                                                                                                                                                                                                                                                                                                                                                                                                                                                                                                                                                                                                                                                                                                                                                                                                                                                                                                                                                    |
| Iron          | ppm           | 25          |          |  |            |                                                                                                                                                                                                                                                                                                                                                                                                                                                                                                                                                                                                                                                                                                                                                                                                                                                                                                                                                                                                                                                                                                                                                                                                                                                                                                                                                                                                                                                                                                                                                                                                                                                                                                                                                                                                                                                                                    |
| Copper        | ppm           | ■4          |          |  |            |                                                                                                                                                                                                                                                                                                                                                                                                                                                                                                                                                                                                                                                                                                                                                                                                                                                                                                                                                                                                                                                                                                                                                                                                                                                                                                                                                                                                                                                                                                                                                                                                                                                                                                                                                                                                                                                                                    |
| Lead          | ppm           | 0           |          |  |            |                                                                                                                                                                                                                                                                                                                                                                                                                                                                                                                                                                                                                                                                                                                                                                                                                                                                                                                                                                                                                                                                                                                                                                                                                                                                                                                                                                                                                                                                                                                                                                                                                                                                                                                                                                                                                                                                                    |
| Tin           | ppm           | 0           |          |  |            |                                                                                                                                                                                                                                                                                                                                                                                                                                                                                                                                                                                                                                                                                                                                                                                                                                                                                                                                                                                                                                                                                                                                                                                                                                                                                                                                                                                                                                                                                                                                                                                                                                                                                                                                                                                                                                                                                    |
| Aluminum      | ppm           | 2           |          |  |            |                                                                                                                                                                                                                                                                                                                                                                                                                                                                                                                                                                                                                                                                                                                                                                                                                                                                                                                                                                                                                                                                                                                                                                                                                                                                                                                                                                                                                                                                                                                                                                                                                                                                                                                                                                                                                                                                                    |
| Chromium      | ppm           | ■ <1        |          |  |            |                                                                                                                                                                                                                                                                                                                                                                                                                                                                                                                                                                                                                                                                                                                                                                                                                                                                                                                                                                                                                                                                                                                                                                                                                                                                                                                                                                                                                                                                                                                                                                                                                                                                                                                                                                                                                                                                                    |
| Molybdenum    | ppm           | 0           |          |  |            |                                                                                                                                                                                                                                                                                                                                                                                                                                                                                                                                                                                                                                                                                                                                                                                                                                                                                                                                                                                                                                                                                                                                                                                                                                                                                                                                                                                                                                                                                                                                                                                                                                                                                                                                                                                                                                                                                    |
| Nickel        | ppm           | 0           |          |  |            |                                                                                                                                                                                                                                                                                                                                                                                                                                                                                                                                                                                                                                                                                                                                                                                                                                                                                                                                                                                                                                                                                                                                                                                                                                                                                                                                                                                                                                                                                                                                                                                                                                                                                                                                                                                                                                                                                    |
| Titanium      | ppm           | 0           |          |  |            |                                                                                                                                                                                                                                                                                                                                                                                                                                                                                                                                                                                                                                                                                                                                                                                                                                                                                                                                                                                                                                                                                                                                                                                                                                                                                                                                                                                                                                                                                                                                                                                                                                                                                                                                                                                                                                                                                    |
| Silver        | ppm           | 0           |          |  |            |                                                                                                                                                                                                                                                                                                                                                                                                                                                                                                                                                                                                                                                                                                                                                                                                                                                                                                                                                                                                                                                                                                                                                                                                                                                                                                                                                                                                                                                                                                                                                                                                                                                                                                                                                                                                                                                                                    |
| Manganese     | ppm           | <b>5</b>    |          |  |            |                                                                                                                                                                                                                                                                                                                                                                                                                                                                                                                                                                                                                                                                                                                                                                                                                                                                                                                                                                                                                                                                                                                                                                                                                                                                                                                                                                                                                                                                                                                                                                                                                                                                                                                                                                                                                                                                                    |
| Vanadium      | ppm           | U           |          |  |            |                                                                                                                                                                                                                                                                                                                                                                                                                                                                                                                                                                                                                                                                                                                                                                                                                                                                                                                                                                                                                                                                                                                                                                                                                                                                                                                                                                                                                                                                                                                                                                                                                                                                                                                                                                                                                                                                                    |
| ADDITI        | VES           |             |          |  |            |                                                                                                                                                                                                                                                                                                                                                                                                                                                                                                                                                                                                                                                                                                                                                                                                                                                                                                                                                                                                                                                                                                                                                                                                                                                                                                                                                                                                                                                                                                                                                                                                                                                                                                                                                                                                                                                                                    |
| Calcium       | ppm           | <b>107</b>  |          |  |            |                                                                                                                                                                                                                                                                                                                                                                                                                                                                                                                                                                                                                                                                                                                                                                                                                                                                                                                                                                                                                                                                                                                                                                                                                                                                                                                                                                                                                                                                                                                                                                                                                                                                                                                                                                                                                                                                                    |
| Magnesium     | ppm           | ■ <1        |          |  |            |                                                                                                                                                                                                                                                                                                                                                                                                                                                                                                                                                                                                                                                                                                                                                                                                                                                                                                                                                                                                                                                                                                                                                                                                                                                                                                                                                                                                                                                                                                                                                                                                                                                                                                                                                                                                                                                                                    |
| Zinc          | ppm           | ▲ 13        |          |  |            |                                                                                                                                                                                                                                                                                                                                                                                                                                                                                                                                                                                                                                                                                                                                                                                                                                                                                                                                                                                                                                                                                                                                                                                                                                                                                                                                                                                                                                                                                                                                                                                                                                                                                                                                                                                                                                                                                    |
| Phosphorus    | ppm           | 217         |          |  |            |                                                                                                                                                                                                                                                                                                                                                                                                                                                                                                                                                                                                                                                                                                                                                                                                                                                                                                                                                                                                                                                                                                                                                                                                                                                                                                                                                                                                                                                                                                                                                                                                                                                                                                                                                                                                                                                                                    |
| Barium        | ppm           | 3           |          |  |            |                                                                                                                                                                                                                                                                                                                                                                                                                                                                                                                                                                                                                                                                                                                                                                                                                                                                                                                                                                                                                                                                                                                                                                                                                                                                                                                                                                                                                                                                                                                                                                                                                                                                                                                                                                                                                                                                                    |
| Boron         | ppm           | 75          |          |  |            |                                                                                                                                                                                                                                                                                                                                                                                                                                                                                                                                                                                                                                                                                                                                                                                                                                                                                                                                                                                                                                                                                                                                                                                                                                                                                                                                                                                                                                                                                                                                                                                                                                                                                                                                                                                                                                                                                    |

## **CONSTRUCTION EQUIPMENT**

GRAPHS

VOLVO

Report Id: COVWES [WUSCAR] 06066004 (Generated: 01/23/2024 11:03:31) Rev: 1

Contact/Location: ? SAWYER - COVWES