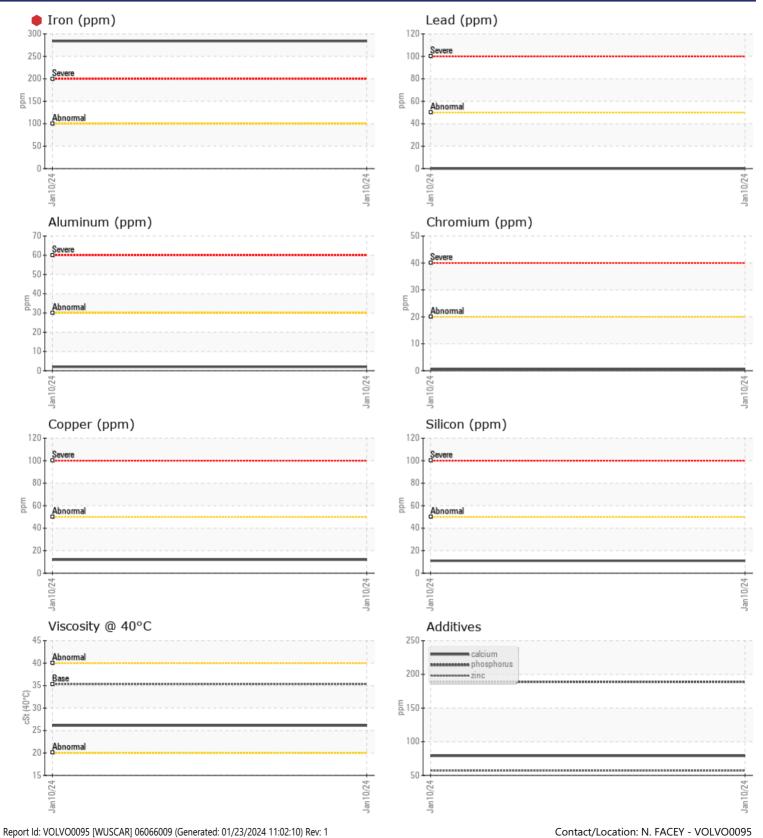

## Job No:

| Job No:       |               |             |          |  |  |                                                               |
|---------------|---------------|-------------|----------|--|--|---------------------------------------------------------------|
| SAMPLI        | E INFORMATION |             |          |  |  |                                                               |
| Sample Number | -             | VCP433182   |          |  |  |                                                               |
| Sample Date   |               | 10 Jan 2024 |          |  |  | ALTA EQUIPMENT COMPANY                                        |
| Machine Hours |               | 5139        |          |  |  | 5210 REESE ROAD                                               |
| Oil Hours     |               | 0           |          |  |  | DAVIE, FL                                                     |
| Oil Changed   |               | Changed     |          |  |  | US 33314                                                      |
| Sample Status |               | SEVERE      |          |  |  | Contact: N. FACEY                                             |
|               |               |             |          |  |  | nfacey@altaequipfl.com                                        |
| OIL CON       |               |             |          |  |  | T: (954)581-4744                                              |
|               |               |             | <u>-</u> |  |  | F: (954)583-0318                                              |
| Visc @ 40°C   | cSt           | 26.1        |          |  |  |                                                               |
| VOLVO         |               |             |          |  |  | Diagnosis                                                     |
|               |               |             |          |  |  | Oil and filter change at the time of                          |
| Water         | %             | NEG         |          |  |  | sampling has been noted. We                                   |
| Silicon       | ppm           | ■11         |          |  |  | recommend an early resample to                                |
| Sodium        | ppm           | 8           |          |  |  | monitor this condition. The iron level                        |
| Potassium     | ppm           | 3           |          |  |  | is severe. There is no indication of                          |
|               |               |             |          |  |  | any contamination in the fluid. The                           |
| WEAR I        | METALS        |             |          |  |  | condition of the fluid is acceptable for the time in service. |
| Iron          | ppm           | 284         |          |  |  |                                                               |
| Copper        | ppm           | <b>1</b> 2  |          |  |  |                                                               |
| Lead          | ppm           | 0           |          |  |  |                                                               |
| Tin           | ppm           | 0           |          |  |  |                                                               |
| Aluminum      | ppm           | 2           |          |  |  |                                                               |
| Chromium      | ppm           |             |          |  |  |                                                               |
| Molybdenum    | ppm           | 0           |          |  |  |                                                               |
| Nickel        | ppm           |             |          |  |  |                                                               |
| Titanium      | ppm           | 0           |          |  |  |                                                               |
| Silver        | ppm           | 0           |          |  |  |                                                               |
| Manganese     | ppm           | 12          |          |  |  |                                                               |
| Vanadium      | ppm           | 0           |          |  |  |                                                               |
| VOLVO         |               |             |          |  |  |                                                               |
| ADDITI        | VES           |             |          |  |  |                                                               |
| Calcium       | ppm           | 79          |          |  |  |                                                               |
| Magnesium     | ppm           | 3           |          |  |  |                                                               |
| Zinc          | ppm           | 57          |          |  |  |                                                               |
| Phosphorus    | ppm           | <b>189</b>  |          |  |  |                                                               |
| Barium        | ppm           | 8           |          |  |  |                                                               |
| Boron         | ppm           | 31          |          |  |  |                                                               |

## **CONSTRUCTION EQUIPMENT**

GRAPHS

VOLVO