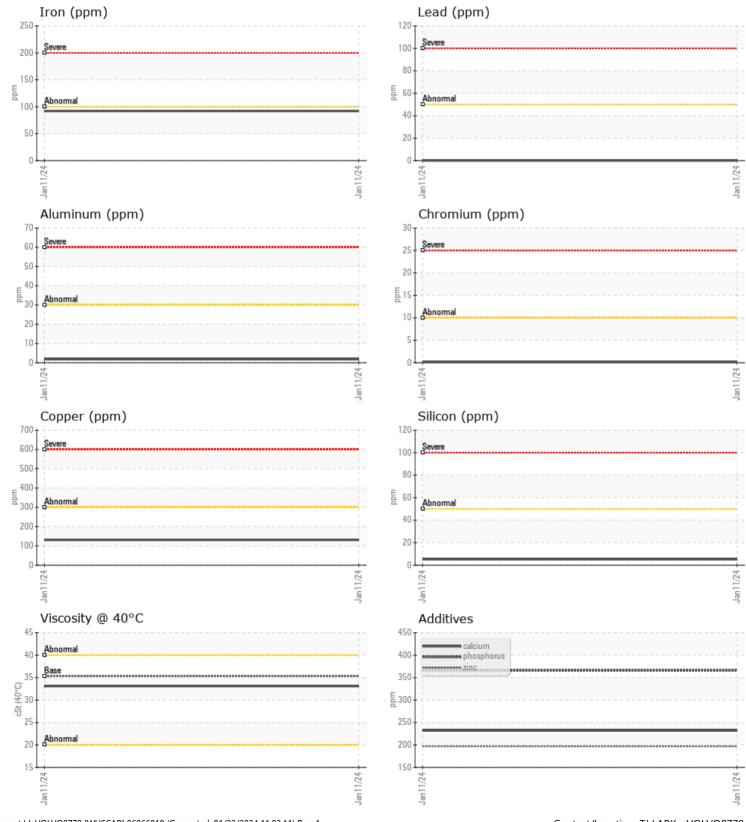

| VOLVO         |               |                                      |         |             |                                                                                  |
|---------------|---------------|--------------------------------------|---------|-------------|----------------------------------------------------------------------------------|
| SAMPL         | E INFORMATION | l                                    |         |             |                                                                                  |
| Sample Number | -             | VCP438055                            |         | <br>        |                                                                                  |
| Sample Date   |               | 11 Jan 2024                          |         | <br>        | ARNOLD MACHINERY COMPANY                                                         |
| Machine Hours |               | 17253                                |         | <br>        | 2975 WEST 2100 SOUTH                                                             |
| Oil Hours     |               | 0                                    |         | <br>        | SALT LAKE CITY, UT                                                               |
| Oil Changed   |               | N/A                                  |         | <br>        | US 84119                                                                         |
| Sample Status |               | ABNORMAL                             |         | <br>        | Contact: TJ LARK                                                                 |
|               |               |                                      |         |             | tlark@arnoldmachinery.com                                                        |
| VOLVO         |               |                                      |         |             | T: (801)972-4000                                                                 |
| V OIL COM     |               |                                      | <u></u> | <br><u></u> | F: (801)975-9434                                                                 |
| Visc @ 40°C   | cSt           | 33.1                                 |         | <br>        |                                                                                  |
| VOLVO         |               |                                      |         |             | Diagnosis                                                                        |
|               | MINATION      |                                      |         |             |                                                                                  |
| Water         | %             | We recommend you service the filters |         |             |                                                                                  |
| Silicon       |               | NEG                                  |         | <br>        | on this component. We advise that                                                |
| Sodium        | ppm           |                                      |         | <br>        | you inspect for the source(s) of metal.<br>Resample at the next service interval |
|               | ppm           | <b>0</b>                             |         |             | to monitor.Moderate concentration                                                |
| Potassium     | ppm           |                                      |         | <br>        | of visible metal present. All                                                    |
| VOLVO         |               |                                      |         |             | component wear rates are normal.                                                 |
| WEAR I        | METALS        |                                      |         |             | There is no indication of any                                                    |
| Iron          | ppm           | 92                                   |         | <br>        | contamination in the fluid. The                                                  |
| Copper        | ppm           | <b>1</b> 31                          |         | <br>        | condition of the fluid is acceptable                                             |
| Lead          | ppm           | 0                                    |         | <br>        | for the time in service.                                                         |
| Tin           | ppm           | 0                                    |         | <br>        |                                                                                  |
| Aluminum      | ppm           | 2                                    |         | <br>        |                                                                                  |
| Chromium      | ppm           | <1                                   |         | <br>        |                                                                                  |
| Molybdenum    | ppm           | <b>1</b> 0                           |         | <br>        |                                                                                  |
| Nickel        | ppm           | 0                                    |         | <br>        |                                                                                  |
| Titanium      | ppm           | 0                                    |         | <br>        |                                                                                  |
| Silver        | ppm           | 0                                    |         | <br>        |                                                                                  |
| Manganese     | ppm           | □<1                                  |         | <br>        |                                                                                  |
| Vanadium      | ppm           | 0                                    |         | <br>        |                                                                                  |
|               |               |                                      |         |             |                                                                                  |
| VOLVO         | VEC           |                                      |         |             |                                                                                  |
| ADDITI        | VES           |                                      |         |             |                                                                                  |
| Calcium       | ppm           | 232                                  |         | <br>        |                                                                                  |
| Magnesium     | ppm           | <b>151</b>                           |         | <br>        |                                                                                  |
| Zinc          | ppm           | <b>197</b>                           |         | <br>        |                                                                                  |
| Phosphorus    | ppm           | 366                                  |         | <br>        |                                                                                  |
|               |               |                                      |         |             |                                                                                  |