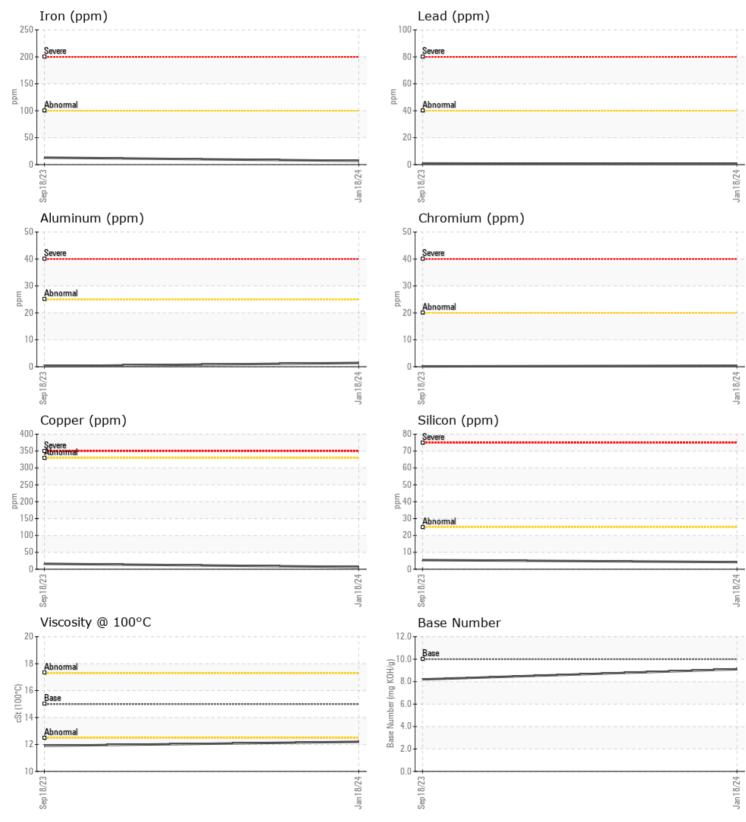

#### Job No:

|                  | FORMATION |                 |             |      |   |
|------------------|-----------|-----------------|-------------|------|---|
| Sample Number    |           | VCP439072       | VCP397663   | <br> |   |
| Sample Date      |           | 18 Jan 2024     | 18 Sep 2023 | <br> |   |
| Machine Hours    |           | 3045            | 2337        | <br> |   |
| Oil Hours        |           | 0               | 0           | <br> |   |
| Oil Changed      |           | Changed         | Changed     | <br> |   |
| Sample Status    |           | NORMAL          | ATTENTION   | <br> |   |
| Sample Status    |           | NORMAL          | ATTENTION   | <br> |   |
| OIL CONDI        | TION      |                 |             |      |   |
| Visc @ 100°C     | cSt       | 12.2            | 11.9        | <br> |   |
| Base Number (BN) |           | 9.1             | 8.2         | <br> |   |
| Oxidation (PA)   | %         | 79              | 77          | <br> |   |
|                  | 70        | 75              | 11          | <br> |   |
| VOLVO            |           |                 |             |      |   |
| 🤍 Contamin       | IATION    |                 |             |      |   |
| Water            | %         | NEG             | NEG         | <br> |   |
| Soot %           | %         | 0.4             | 0.6         | <br> |   |
| Nitration (PA)   | %         | 65              | 70          | <br> |   |
| Sulfation (PA)   | %         | 60              | 60          | <br> |   |
| Glycol           | %         | NEG             | NEG         | <br> |   |
| Fuel             | %         | <1.0            | ▲ 2.1       | <br> |   |
| Silicon          | ppm       | 4               | 5           | <br> |   |
| Sodium           | ppm       | 2               | 2           | <br> |   |
| Potassium        | ppm       | <br><b>_</b> <1 | 1           | <br> |   |
|                  | le le     |                 |             |      |   |
| WEAR ME          | TAIS      |                 |             |      |   |
| Iron             |           | 7               | 13          | <br> |   |
|                  | ppm       | <b>7</b>        | 16          | <br> |   |
| Copper<br>Lead   | ppm       |                 |             | <br> |   |
| Tin              | ppm       | <b>□</b> <1     | <1          |      |   |
|                  | ppm       | ■<1             | 2           |      |   |
| Aluminum         | ppm       | <b>1</b>        | <1          | <br> |   |
| Chromium         | ppm       | ■ <1            | □ <1        | <br> |   |
| Molybdenum       | ppm       | <b>4</b> 7      | 49          | <br> |   |
| Nickel           | ppm       | 2               | 3           | <br> |   |
| Titanium         | ppm       | 0               | 0           | <br> |   |
| Silver           | ppm       | 0               | 0           | <br> |   |
| Manganese        | ppm       | 0               | □ <1        | <br> |   |
| Vanadium         | ppm       | <1              | 0           | <br> |   |
|                  |           |                 |             |      |   |
|                  |           | 1500            | <b>1024</b> |      | 1 |
| Calcium          | ppm       | 1580            | 1824        | <br> |   |
| Magnesium        | ppm       | <b>487</b>      | 533         | <br> |   |
| Zinc             | ppm       | 1047            | 1136        | <br> |   |
| Phosphorus       | ppm       | 892             | 904         | <br> |   |
| Barium           | ppm       | 0               | 0           | <br> |   |
| Boron            | ppm       | 30              | 20          | <br> |   |