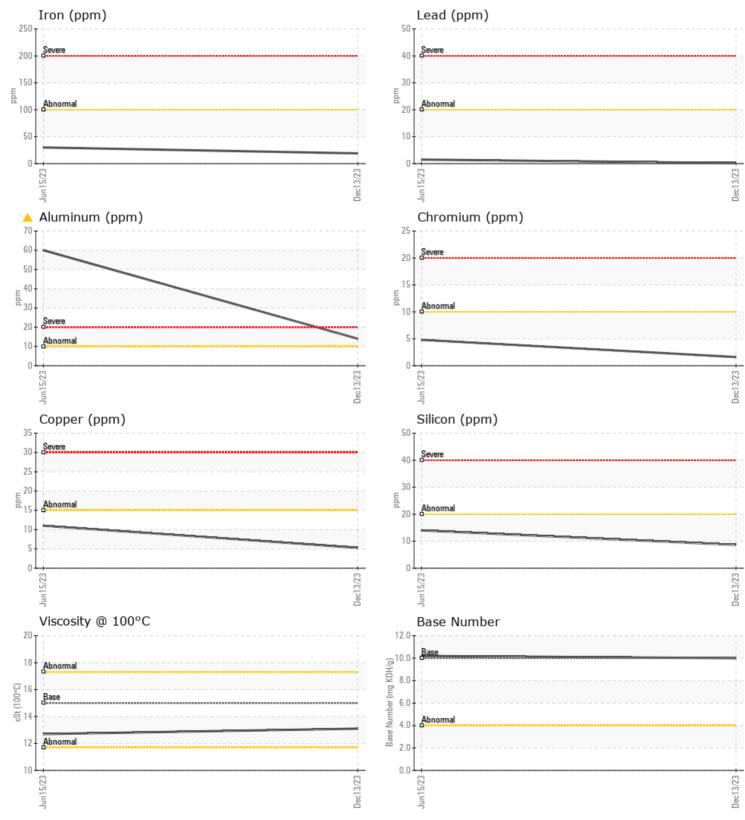

#### Diagnosis

Oil and filter change at the time of sampling has been noted. Resample at the next service interval to monitor.The aluminum level is abnormal. All other metal levels are typical for a new component breaking in. There is no indication of any contamination in the oil. The BN result indicates that there is suitable alkalinity remaining in the oil. Confirm oil type.