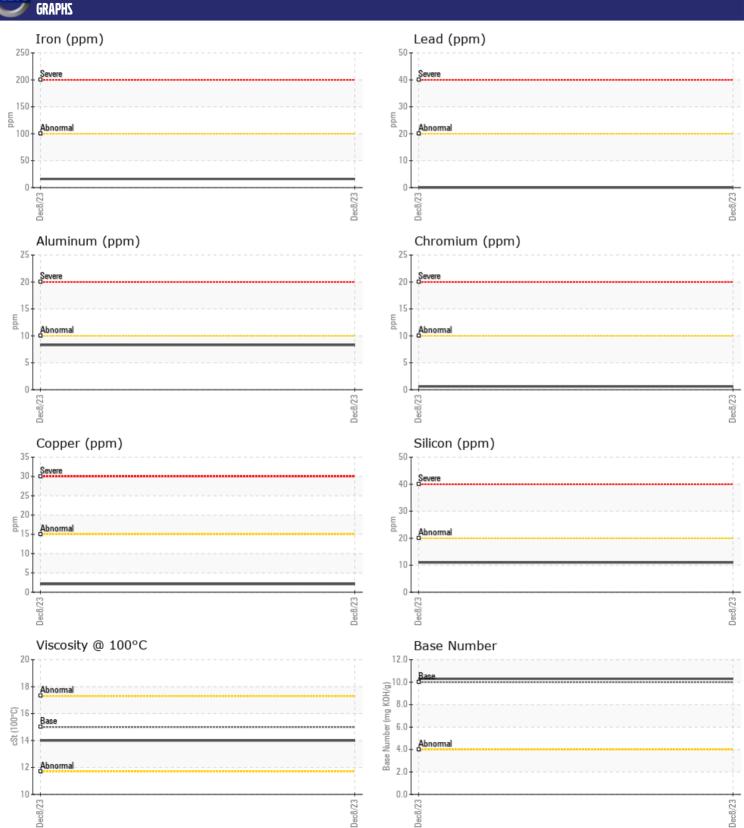

CONSTRUCTION EQUIPMENT
7202 PINE TIMBER TRK VOLVO L90H 624327 - DIESEL ENGINE

Sample No: VCP437781

Oil Type: VOLVO ULTRA DIESEL ENGINE OIL 15W40 VDS-3

Job No: 7202 PINE TIMBER TRK

| VOLVO CAMDI E II | NFORMATION  |                 |      |  |
|------------------|-------------|-----------------|------|--|
|                  | NF URMATION |                 | <br> |  |
| Sample Number    |             | VCP437781       | <br> |  |
| Sample Date      |             | 08 Dec 2023     | <br> |  |
| Machine Hours    |             | 14601           | <br> |  |
| Oil Hours        |             | 0               | <br> |  |
| Oil Changed      |             | Changed         | <br> |  |
| Sample Status    |             | NORMAL          | <br> |  |
| VOLVO            |             |                 |      |  |
| OIL CONDI        | TION        |                 |      |  |
| Visc @ 100°C     | cSt         | <b>14.0</b>     | <br> |  |
| Base Number (BN) |             | <b>10.3</b>     | <br> |  |
| Oxidation (PA)   | %           | 84              | <br> |  |
|                  |             |                 |      |  |
| CONTAMI          | NATION      |                 |      |  |
| CONTAMIN         |             |                 |      |  |
| Water            | %           | NEG             | <br> |  |
| Soot %           | %           | <b>1.7</b>      | <br> |  |
| Nitration (PA)   | %           | 79              | <br> |  |
| Sulfation (PA)   | %           | 67              | <br> |  |
| Glycol           | %           | NEG             | <br> |  |
| Fuel             | %           | <1.0            | <br> |  |
| Silicon          | ppm         | <b>11</b>       | <br> |  |
| Sodium           | ppm         | <b>5</b>        | <br> |  |
| Potassium        | ppm         | <b>■ &lt; 1</b> | <br> |  |
|                  |             |                 |      |  |
| WEAR ME          | ZIAT        |                 |      |  |
| Iron             | ppm         | <b>1</b> 6      | <br> |  |
| Copper           | ppm         | <b>2</b>        | <br> |  |
| Lead             | ppm         | <b>0</b>        | <br> |  |
| Tin              | ppm         | <b></b>         | <br> |  |
| Aluminum         | ppm         | ■8              | <br> |  |
| Chromium         | ppm         | <b>■</b> <1     | <br> |  |
| Molybdenum       | ppm         | ■39             | <br> |  |
| Nickel           | ppm         | <b>0</b>        | <br> |  |
| Titanium         | ppm         | 0               | <br> |  |
| Silver           | ppm         | <b>1</b> 0      | <br> |  |
| Manganese        | ppm         | <b>■&lt;1</b>   | <br> |  |
| Vanadium         | ppm         | 0               | <br> |  |
|                  | P           |                 |      |  |
| VOLVO            |             |                 | <br> |  |
| ADDITIVE         | 7           |                 |      |  |
| Calcium          | ppm         | <b>1590</b>     | <br> |  |
|                  |             |                 |      |  |

## Diagnosis

Resample at the next service interval to monitor.All component wear rates are normal. There is no indication of any contamination in the oil. The BN result indicates that there is suitable alkalinity remaining in the oil. The condition of the oil is suitable for further service.