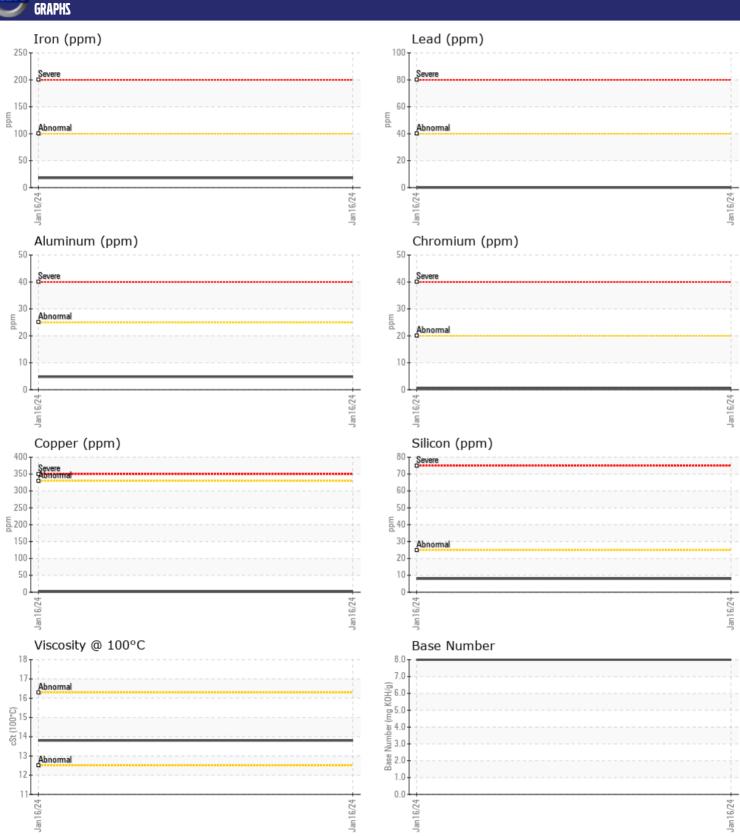

## Diagnosis

Oil and filter change at the time of sampling has been noted. Resample at the next service interval to monitor. All component wear rates are normal. Test for glycol is negative. There is no indication of any contamination in the oil. The BN result indicates that there is suitable alkalinity remaining in the oil. The condition of the oil is acceptable for the time in service.