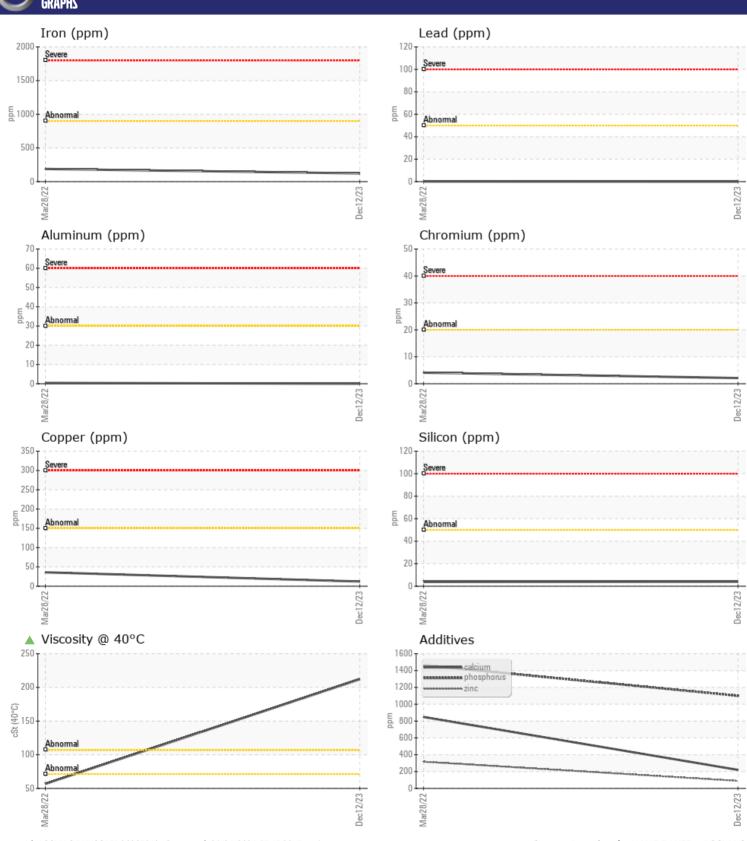

## CONSTRUCTION EQUIPMENT 7199 IMERYS VOLVO A30G 742635 - REAR AXLE

Sample No: VCP414776

Oil Type: VOLVO API GL-5 SAE 75W90

**Job No:** 7199 IMERYS

| SAMPLE        | INFORMATION |               |               |      |
|---------------|-------------|---------------|---------------|------|
| Sample Number |             | VCP414776     | VCP319993     | <br> |
| Sample Date   |             | 12 Dec 2023   | 28 Mar 2022   | <br> |
| Machine Hours |             | 4018          | 2018          | <br> |
| Oil Hours     |             | 0             | 0             | <br> |
| Oil Changed   |             | Changed       | Changed       | <br> |
| Sample Status |             | ATTENTION     | ATTENTION     | <br> |
|               |             |               |               |      |
| VOLVO         | DITION      |               |               |      |
| OIL CON       |             |               |               |      |
| Visc @ 40°C   | cSt         | <b>▲</b> 212  | <b>▲</b> 56.7 | <br> |
| VOLVO         |             |               |               |      |
| CONTAN        | MINATION    |               |               |      |
| Water         | %           | NEG           | NEG           | <br> |
| Silicon       |             | <b>14</b> 2   | 14            | <br> |
| Sodium        | ppm         | <b>3</b>      | <b>1</b> 5    | <br> |
| Potassium     | ppm         | <b>0</b>      | 1             | <br> |
| rotassium     | ррпп        |               |               |      |
| VOLVO         |             |               |               |      |
| WEAR N        | METALS      |               |               |      |
| Iron          | ppm         | <b>122</b>    | ■188          | <br> |
| Copper        | ppm         | <b>12</b>     | ■36           | <br> |
| Lead          | ppm         | <b>0</b>      | <b></b>       | <br> |
| Tin           | ppm         | <b>■&lt;1</b> | <b>2</b>      | <br> |
| Aluminum      | ppm         | <b>0</b>      | < 1           | <br> |
| Chromium      | ppm         | <b>2</b>      | <b>4</b>      | <br> |
| Molybdenum    | ppm         | <b>■</b> 3    | <b>1</b> 0    | <br> |
| Nickel        | ppm         | <b>■&lt;1</b> | <b>1</b>      | <br> |
| Titanium      | ppm         | 0             | <1            | <br> |
| Silver        | ppm         | 0             | <1            | <br> |
| Manganese     | ppm         | ■5            | □15           | <br> |
| Vanadium      | ppm         | <1            | 0             | <br> |
| VOLVO         |             |               |               | <br> |
| ADDITIV       | /ES         |               |               |      |
| Calcium       | ppm         | <b>220</b>    | ■848          | <br> |
| Magnesium     | ppm         | <b>3</b>      | 2             | <br> |
| Zinc          | ppm         | ■89           | ■317          | <br> |
| Phosphorus    | ppm         | <b>1100</b>   | □1463         | <br> |
| Barium        | ppm         | <b>0</b>      | <b>0</b>      | <br> |
| Boron         | ppm         | <b>164</b>    | <b>176</b>    | <br> |
|               |             |               |               |      |

## Diagnosis

The oil change at the time of sampling has been noted. Resample at the next service interval to monitor.All component wear rates are normal. There is no indication of any contamination in the oil. The oil viscosity is higher than normal. Confirm oil type.