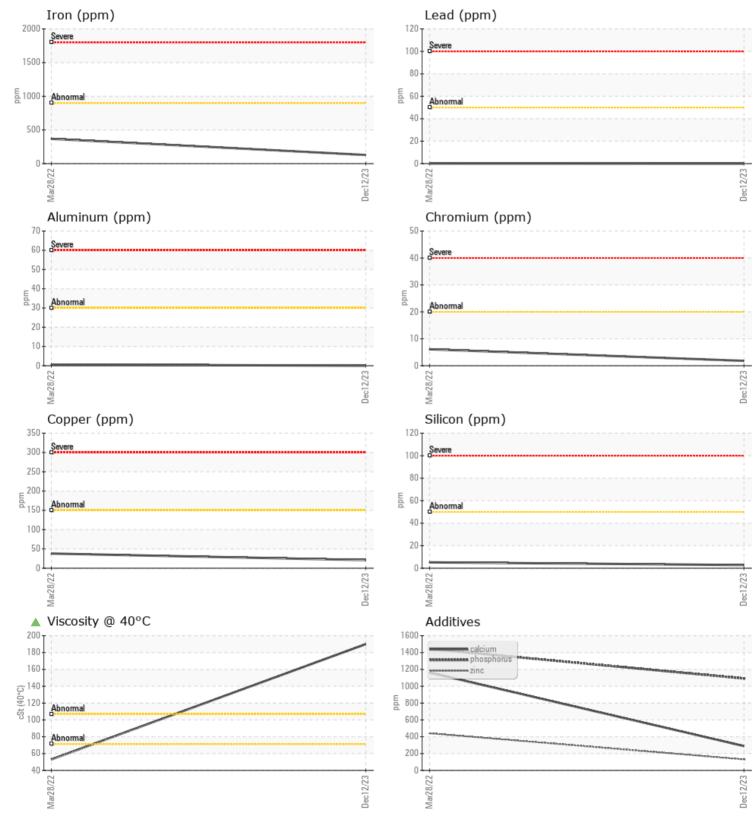

## SAMPLE INFORMATION

VOLVO

| Sample Number |         | VCP449136   | VCP319988   | <br> |
|---------------|---------|-------------|-------------|------|
| Sample Date   |         | 12 Dec 2023 | 28 Mar 2022 | <br> |
| Machine Hours |         | 4018        | 2018        | <br> |
| Oil Hours     |         | 0           | 0           | <br> |
| Oil Changed   |         | Changed     | Changed     | <br> |
| Sample Status |         | ATTENTION   | ATTENTION   | <br> |
|               |         |             |             |      |
| OIL CON       | DITION  |             |             |      |
| Visc @ 40°C   | cSt     | <b>1</b> 90 | ▲ 53.1      | <br> |
|               |         |             |             |      |
| CONTAM        | INATION |             |             |      |
| Water         | %       | NEG         | NEG         | <br> |
| Silicon       | ppm     | 3           | 5           | <br> |
| Sodium        | ppm     | 2           | 5           | <br> |
| Potassium     | ppm     | 0           | 2           | <br> |
|               |         |             |             |      |
| WEAR M        | IETALS  |             |             |      |
| Iron          | ppm     | 128         | 368         | <br> |
| Copper        | ppm     | 21          | 38          | <br> |
| Lead          | ppm     | 0           | <b></b> < 1 | <br> |
| Tin           | ppm     | <b>□</b> <1 | 2           | <br> |
| Aluminum      | ppm     | 0           | < 1         | <br> |
| Chromium      | ppm     | 2           | 6           | <br> |
| Molybdenum    | ppm     | 2           | 8           | <br> |
| Nickel        | ppm     | <b></b> <1  | 3           | <br> |
| Titanium      | ppm     | 0           | <1          | <br> |
| Silver        | ppm     | 0           | 0           | <br> |
| Manganese     | ppm     | 4           | 12          | <br> |
|               |         |             |             |      |

## Diagnosis

The oil change at the time of sampling has been noted. Resample at the next service interval to monitor.All component wear rates are normal. There is no indication of any contamination in the oil. The oil viscosity is higher than normal. Confirm oil type.

| Vanadium |  |
|----------|--|
|          |  |

ppm

| ADDITIVI   | 2   |             |      |      |
|------------|-----|-------------|------|------|
| Calcium    | ppm | 289         | 1162 | <br> |
| Magnesium  | ppm | 0           | 2    | <br> |
| Zinc       | ppm | 130         | 441  | <br> |
| Phosphorus | ppm | <b>1092</b> | 1442 | <br> |
| Barium     | ppm | 0           | 0    | <br> |
| Boron      | ppm | <b>143</b>  | 160  | <br> |