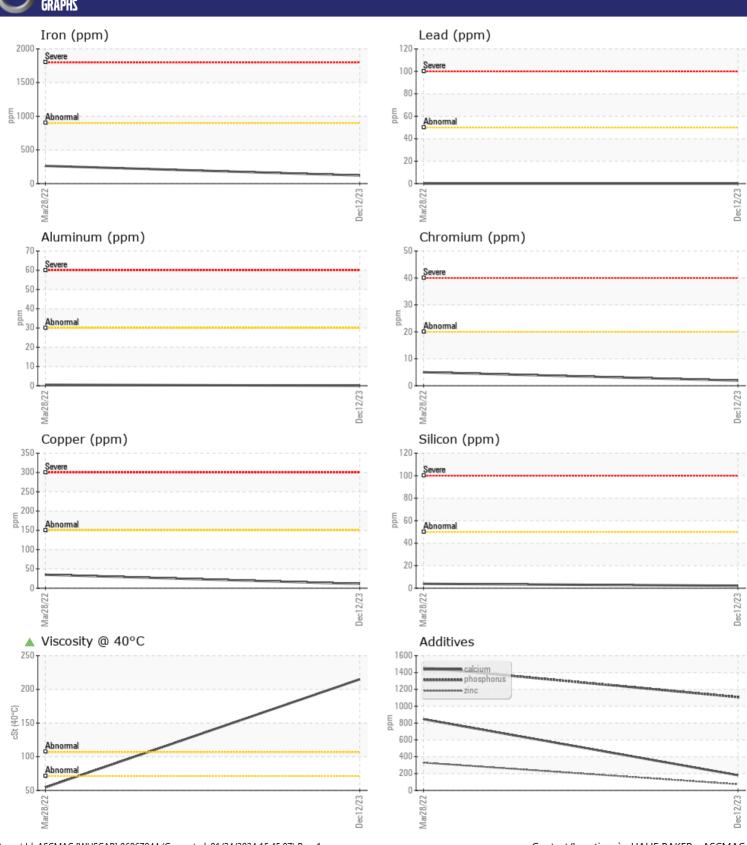

## CONSTRUCTION EQUIPMENT 7199 IMERYS VOLVO A30G 742635 - BOGIE/CENTER AXLE

Sample No: VCP414781

Oil Type: VOLVO API GL-5 SAE 75W90

Job No: **7199 IMERYS** 

| SAMPL         | E INFORMATION |               |             |          |
|---------------|---------------|---------------|-------------|----------|
| Sample Number |               | VCP414781     | VCP319989   | <br>     |
| Sample Date   |               | 12 Dec 2023   | 28 Mar 2022 | <br>     |
| Machine Hours |               | 4018          | 2018        | <br>     |
| Oil Hours     |               | 0             | 0           | <br>     |
| Oil Changed   |               | Changed       | Changed     | <br>     |
| Sample Status |               | ATTENTION     | ATTENTION   | <br>     |
| Sample Status |               | ATTENTION     | ATTENTION   |          |
| VOLVO         |               |               |             |          |
| OIL CON       | IDITION       |               |             |          |
| Visc @ 40°C   | cSt           | <b>1</b> 215  | <b>54.5</b> | <br>     |
|               |               |               |             |          |
| LUNTA         | MINATION      |               |             |          |
|               |               | NEC           | NEC         |          |
| Water         | %             | NEG           | NEG         | <br>     |
| Silicon       | ppm           | <b>2</b>      | <b>4</b>    | <br>     |
| Sodium        | ppm           | <b>2</b>      | <u>5</u>    | <br>     |
| Potassium     | ppm           | ■0            | 1           | <br>     |
| VOLVO         |               |               |             |          |
| WEAR I        | METALS        |               |             |          |
| Iron          | ppm           | <b>121</b>    | <b>263</b>  | <br>     |
| Copper        | ppm           | <u> </u>      | <b>3</b> 5  | <br>     |
| Lead          | ppm           | <b>0</b>      | <b>0</b>    | <br>     |
| Tin           | ppm           | <b>■</b> <1   | 2           | <br>     |
| Aluminum      | ppm           | ■0            | <b>-</b> <1 | <br>     |
| Chromium      | ppm           | <b>2</b>      | <b>5</b>    | <br>     |
| Molybdenum    | ppm           | <b>2</b>      | <b>1</b> 0  | <br>     |
| Nickel        | ppm           | <b>■&lt;1</b> | <b>2</b>    | <br>     |
| Titanium      | ppm           | 0             | <1          | <br>     |
| Silver        | ppm           | 0             | <1          | <br>     |
| Manganese     | ppm           | <b>5</b>      | <b>1</b> 7  | <br>     |
| Vanadium      | ppm           | <1            | 0           | <br>     |
|               |               |               |             |          |
| ADDITIV       | VEC           |               |             |          |
|               |               |               | -0.45       | <u> </u> |
| Calcium       | ppm           | <b>180</b>    | 845         | <br>     |
| Magnesium     | ppm           | <b>■</b> 0    | 2           | <br>     |
| Zinc          | ppm           | <b>73</b>     | 329         | <br>     |
| Phosphorus    | ppm           | <b>1108</b>   | 1459        | <br>     |
| Barium        | ppm           | <b>0</b>      | 0           | <br>     |
| Boron         | ppm           | <b>163</b>    | <b>160</b>  | <br>     |

## Diagnosis

The oil change at the time of sampling has been noted. Resample at the next service interval to monitor.All component wear rates are normal. There is no indication of any contamination in the oil. The oil viscosity is higher than normal. Confirm oil type.