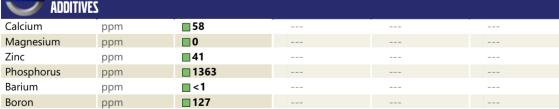

|         | ppm | <b>139</b>   |  |  |
|---------|-----|--------------|--|--|
|         | ppm | 2            |  |  |
|         | ppm | 0            |  |  |
|         | ppm | <b>□</b> <1  |  |  |
|         | ppm | <b>15</b>    |  |  |
|         | ppm | 2            |  |  |
| n       | ppm | <b>11</b>    |  |  |
|         | ppm | <b>  </b> <1 |  |  |
|         | ppm | 0            |  |  |
|         | ppm | 0            |  |  |
|         | ppm | 3            |  |  |
|         | ppm | 0            |  |  |
|         |     |              |  |  |
| חודוערק |     |              |  |  |