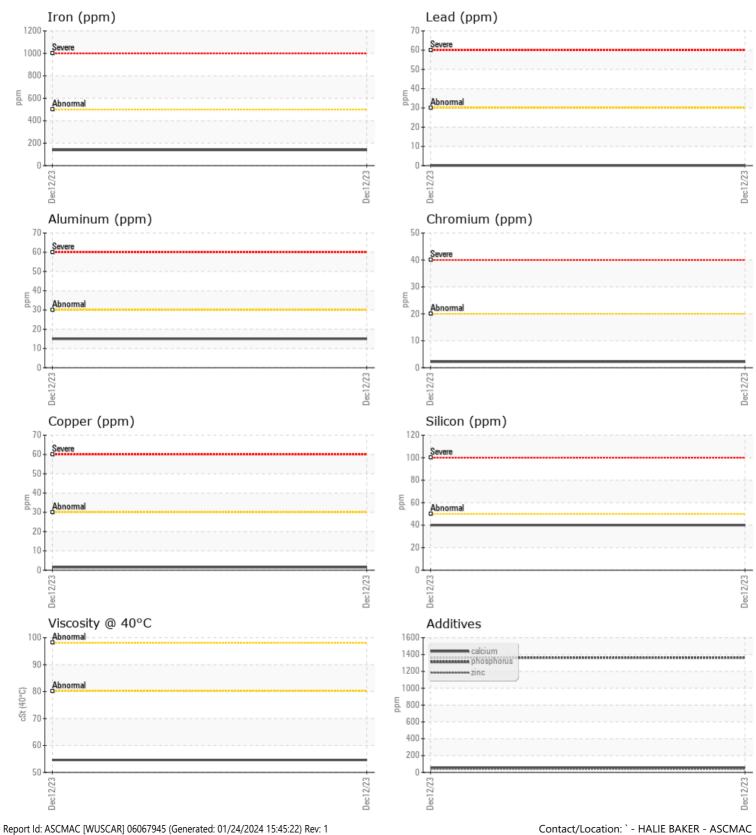

## SAMPLE INFORMATION VCP414780 Sample Number Sample Date 12 Dec 2023 Machine Hours 4018 Oil Hours 0 Oil Changed Changed NORMAL Sample Status **OIL CONDITION** Visc @ 40°C cSt 54.6 CONTAMINATION Water % NEG Silicon ppm **40** Sodium 10 ppm Potassium ppm 0 WEAR METALS Iron Copper Lead Tin Aluminum Chromium Molybdenum Nickel Titanium Silver Manganese Vanadium

## Diagnosis

Resample at the next service interval to monitor.All component wear rates are normal. There is no indication of any contamination in the oil. The condition of the oil is acceptable for the time in service.