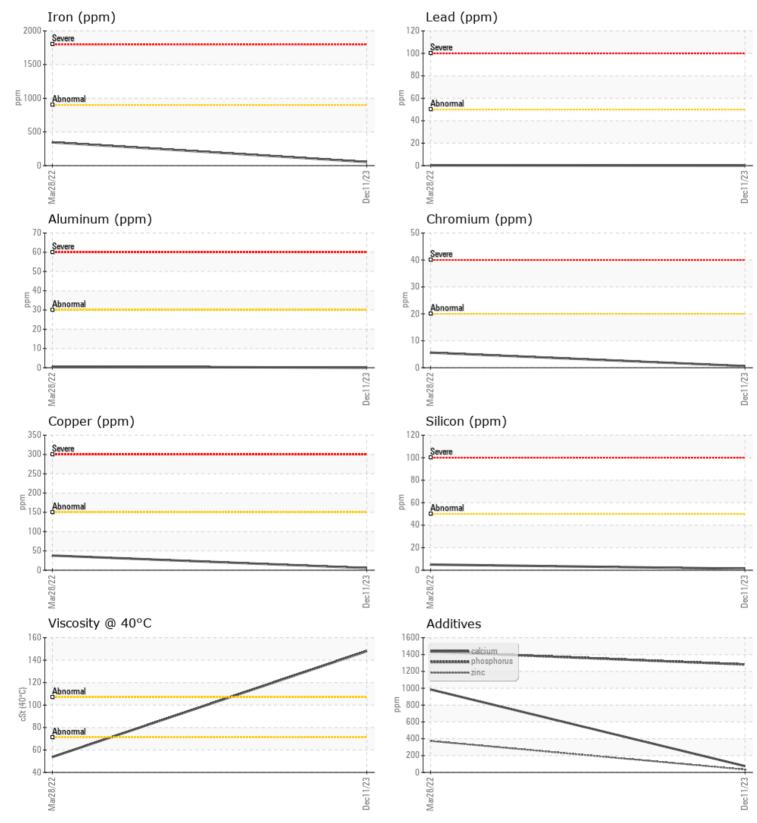

## SAMPLE INFORMATION

VOLVO

|               | NF UNMA I IUN |             |             |      |
|---------------|---------------|-------------|-------------|------|
| Sample Number |               | VCP437790   | VCP319995   | <br> |
| Sample Date   |               | 11 Dec 2023 | 28 Mar 2022 | <br> |
| Machine Hours |               | 4084        | 2052        | <br> |
| Oil Hours     |               | 0           | 0           | <br> |
| Oil Changed   |               | Changed     | Changed     | <br> |
| Sample Status |               | NORMAL      | ATTENTION   | <br> |
|               |               |             |             |      |
| OIL COND      | TION          |             |             | <br> |
| Visc @ 40°C   | cSt           | 148         | ▲ 53.7      | <br> |
| CONTAMI       | NATION        |             |             |      |
| Water         | %             | NEG         | NEG         | <br> |
| Silicon       | ppm           | <b>1</b>    | 5           | <br> |
| Sodium        | ppm           | <b>1</b>    | 4           | <br> |
| Potassium     | ppm           | 0           | 2           | <br> |
|               |               |             |             |      |
| WEAR ME       | TALS          |             |             |      |
| Iron          | ppm           | 54          | 346         | <br> |
| Copper        | ppm           | 6           | 38          | <br> |
| Lead          | ppm           | 0           | <b></b> < 1 | <br> |
| Tin           | ppm           |             | 2           | <br> |
| Aluminum      | ppm           | 0           | <1          | <br> |

| Copper     | ppm | <b>6</b>     | 38         |  |  |  |  |
|------------|-----|--------------|------------|--|--|--|--|
| Lead       | ppm | 0            | <b></b> <1 |  |  |  |  |
| Tin        | ppm |              | 2          |  |  |  |  |
| Aluminum   | ppm | 0            | <1         |  |  |  |  |
| Chromium   | ppm | <b>□</b> <1  | 6          |  |  |  |  |
| Molybdenum | ppm | <b>  </b> <1 | 7          |  |  |  |  |
| Nickel     | ppm | <b>□</b> <1  | 4          |  |  |  |  |
| Titanium   | ppm | 0            | 0          |  |  |  |  |
| Silver     | ppm | 0            | <1         |  |  |  |  |
| Manganese  | ppm | <b>1</b>     | 10         |  |  |  |  |
| Vanadium   | ppm | <1           | 0          |  |  |  |  |
|            |     |              |            |  |  |  |  |
| ADDITIVES  |     |              |            |  |  |  |  |
| Calcium    | ppm | 75           | 985        |  |  |  |  |
| Magnesium  | ppm | 0            | 2          |  |  |  |  |
| Zinc       | ppm | 34           | 373        |  |  |  |  |
|            |     |              |            |  |  |  |  |

## **CONSTRUCTION EQUIPMENT**

GRAPHS

VOLVO

Report Id: ASCMAC [WUSCAR] 06067947 (Generated: 01/24/2024 15:44:48) Rev: 1

Contact/Location: ` - HALIE BAKER - ASCMAC