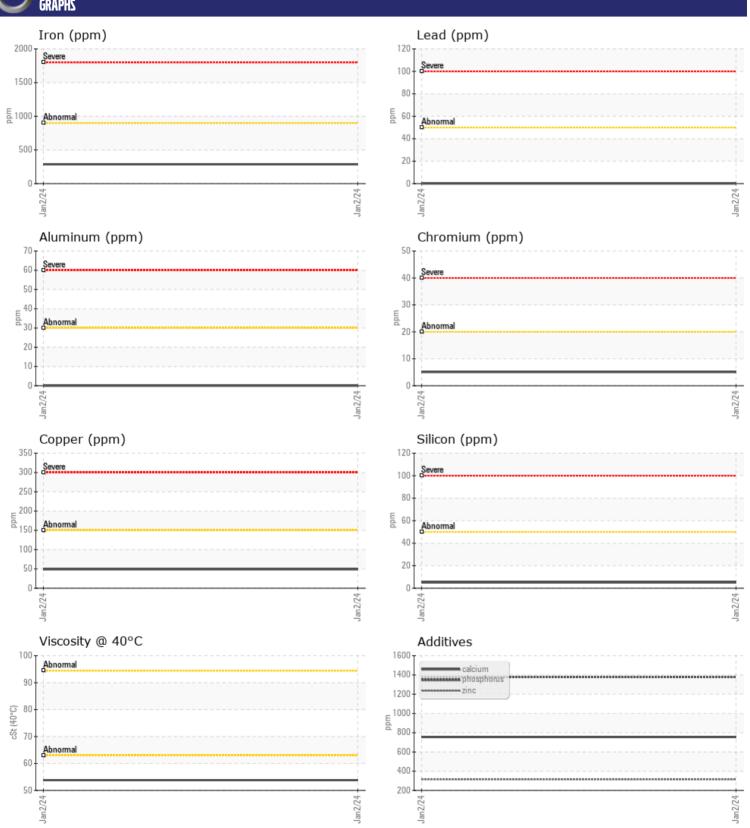

## Diagnosis

Resample at the next service interval to monitor. All component wear rates are normal. There is no indication of any contamination in the oil. The condition of the oil is acceptable for the time in service.