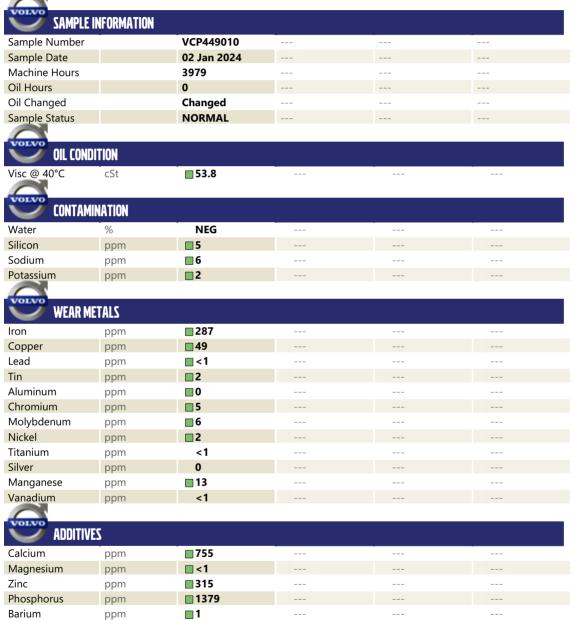

## Diagnosis

Resample at the next service interval to monitor. All component wear rates are normal. There is no indication of any contamination in the oil. The condition of the oil is acceptable for the time in service.