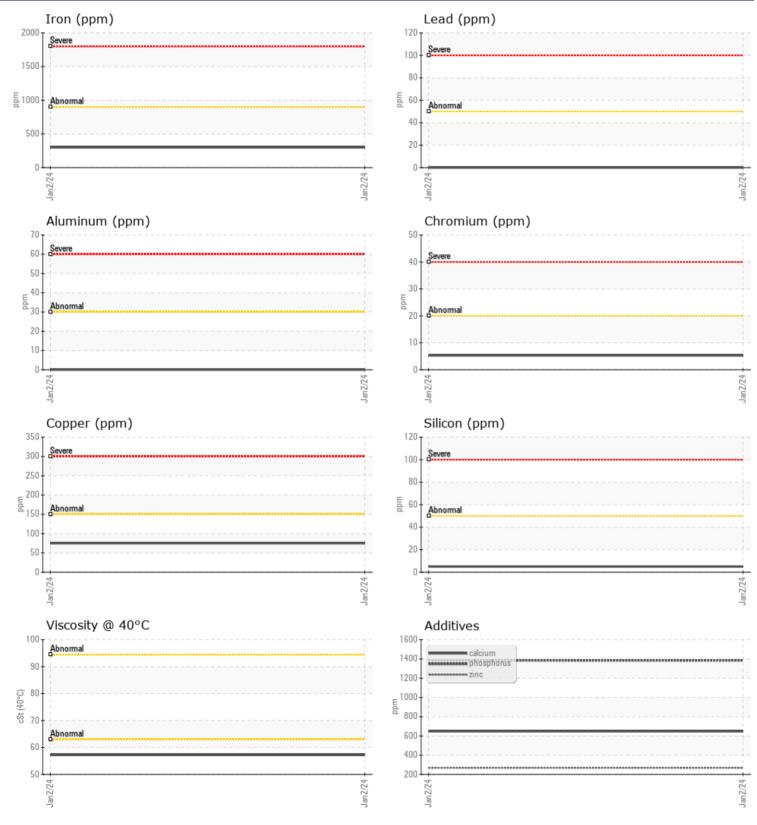

## SAMPLE INFORMATION VCP449011 Sample Number Sample Date 02 Jan 2024 Machine Hours 3979 Oil Hours 0 Oil Changed Changed NORMAL Sample Status **OIL CONDITION** Visc @ 40°C cSt 57.2 CONTAMINATION Water % NEG Silicon ppm 5 Sodium 5 🔲 ppm Potassium ppm 3 WEAR METALS 300 Iron ppm Copper ppm 75 Lead ppm 0 🔲 Tin ppm **4** Aluminum 0 ppm Chromium 5 ppm Molybdenum ppm 7 Nickel 2 ppm Titanium 0 ppm Silver 0 ppm Manganese ppm 14 Vanadium ppm <1

01 **ADDITIVES** Calcium 648 ppm Magnesium 0 ppm Zinc ppm 268 Phosphorus 1385 ppm Barium 1 ppm 157 Boron ppm

364 - ASCENDUM MACHINERY INC - MACON

4807 HARRISON RD MACON, GA US 31206 Contact: HALIE BAKER halie.baker@ascendummachinery.com T: F: (478)200-5859