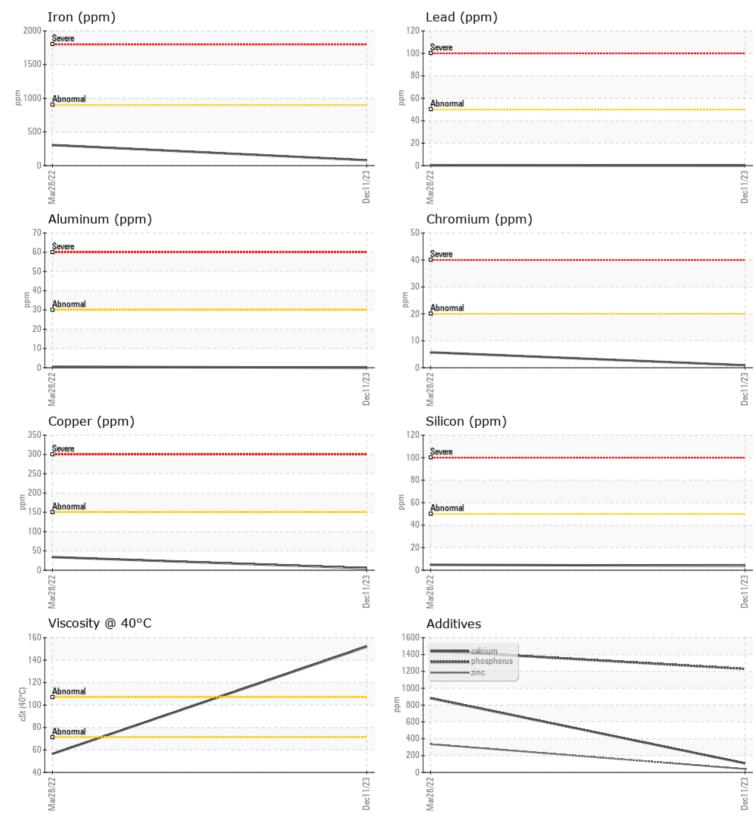

236

1229

VOLVO

| Sample Number | -        | VCP437786    | VCP319994   | <br> |
|---------------|----------|--------------|-------------|------|
| Sample Date   |          | 11 Dec 2023  | 28 Mar 2022 | <br> |
| Machine Hours |          | 4084         | 2052        | <br> |
| Oil Hours     |          | 0            | 0           | <br> |
| Oil Changed   |          | Changed      | Changed     | <br> |
| Sample Status |          | NORMAL       | ATTENTION   | <br> |
|               |          |              |             |      |
| OIL CON       | IDITION  |              |             |      |
| Visc @ 40°C   | cSt      | 152          | ▲ 56.5      | <br> |
|               |          |              |             |      |
| CONTAI        | MINATION |              |             |      |
| Water         | %        | NEG          | NEG         | <br> |
| Silicon       | ppm      | <b>■</b> 4   | 5           | <br> |
| Sodium        | ppm      | <b>1</b>     | 6           | <br> |
| Potassium     | ppm      | 0            | 1           | <br> |
|               |          |              |             |      |
| WEAR I        | METALS   |              |             |      |
| Iron          | ppm      | 80           | 305         | <br> |
| Copper        | ppm      | 5            | 34          | <br> |
| Lead          | ppm      | 0            | <b></b> < 1 | <br> |
| Tin           | ppm      |              | 2           | <br> |
| Aluminum      | ppm      | 0            | <b></b> <1  | <br> |
| Chromium      | ppm      |              | 6           | <br> |
| Molybdenum    | ppm      | <b>  </b> <1 | 7           | <br> |
| Nickel        | ppm      | 0            | 2           | <br> |
| Titanium      | ppm      | <1           | <1          | <br> |
| Silver        | ppm      | 0            | 5           | <br> |
|               |          |              |             |      |

## Diagnosis

Resample at the next service interval to monitor.All component wear rates are normal. There is no indication of any contamination in the oil. The condition of the oil is acceptable for the time in service.