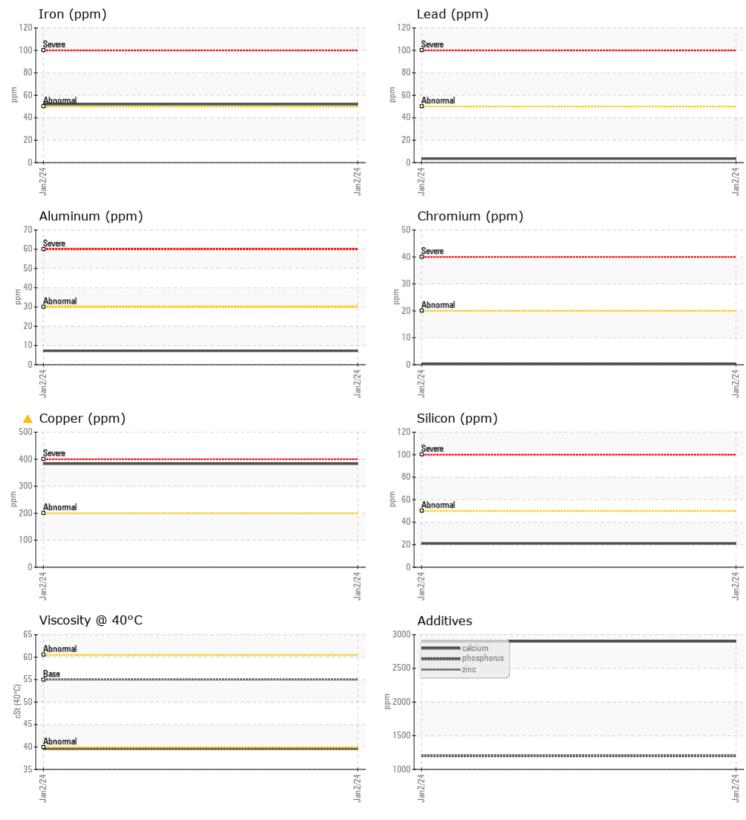

## Sample No: VCP449009

**Oil Type:** 

Barium

Boron

VOLVO

| On Type:      | VOLVO SUPER WET BRAKE TRANSAXLE OIL WETUZ |             |  |   |  |                                                              |
|---------------|-------------------------------------------|-------------|--|---|--|--------------------------------------------------------------|
| Job No:       | 7228 IMERYS REFRAC                        |             |  |   |  |                                                              |
| SAMPL         | E INFORMATION                             | N           |  |   |  |                                                              |
| Sample Number |                                           | VCP449009   |  |   |  |                                                              |
| Sample Date   |                                           | 02 Jan 2024 |  |   |  | 364 - ASCENDUM MACHINERY INC - MACON                         |
| Machine Hours |                                           | 3979        |  |   |  | 4807 HARRISON RD                                             |
| Oil Hours     |                                           | 0           |  |   |  | MACON, GA                                                    |
| Oil Changed   |                                           | Changed     |  |   |  | US 31206                                                     |
| Sample Status |                                           | ABNORMAL    |  |   |  | Contact: HALIE BAKER<br>halie.baker@ascendummachinery.com    |
| VOLVO         |                                           |             |  |   |  | T:                                                           |
| V OIL CON     |                                           |             |  | _ |  | F: (478)200-5859                                             |
| Visc @ 40°C   | cSt                                       | 39.6        |  |   |  |                                                              |
| VOLVO         |                                           |             |  |   |  | Diagnosis                                                    |
| CONTA         | MINATION                                  |             |  |   |  | -                                                            |
| Water         | %                                         | NEG         |  |   |  | The oil change at the time of<br>sampling has been noted. No |
| Silicon       | ppm                                       | 21          |  |   |  | corrective action is recommended at                          |
| Sodium        | ppm                                       | 6           |  |   |  | this time. Resample at the next                              |
| Potassium     | ppm                                       |             |  |   |  | service interval to monitor.The                              |
|               |                                           |             |  |   |  | copper level is abnormal. All other                          |
| VOLVO         | METALS                                    |             |  |   |  | component wear rates are normal.                             |
|               | METALS                                    |             |  |   |  | There is no indication of any contamination in the oil. The  |
| Iron          | ppm                                       | 52          |  |   |  | condition of the oil is acceptable for                       |
| Copper        | ppm                                       | ▲ 383       |  |   |  | the time in service.                                         |
| Lead          | ppm                                       | ■4          |  |   |  |                                                              |
| Tin           | ppm                                       |             |  |   |  |                                                              |
| Aluminum      | ppm                                       | □7          |  |   |  |                                                              |
| Chromium      | ppm                                       |             |  |   |  |                                                              |
| Molybdenum    | ppm                                       | 2           |  |   |  |                                                              |
| Nickel        | ppm                                       | ∎1          |  |   |  |                                                              |
| Titanium      | ppm                                       | <1          |  |   |  |                                                              |
| Silver        | ppm                                       | 0           |  |   |  |                                                              |
| Manganese     | ppm                                       | 2           |  |   |  |                                                              |
| Vanadium      | ppm                                       | <1          |  |   |  | -                                                            |
| ADDITI        | VES                                       |             |  |   |  |                                                              |
| Calcium       | ppm                                       | 2901        |  |   |  |                                                              |
| Magnesium     | ppm                                       | 5           |  |   |  |                                                              |
| Zinc          | ppm                                       | 1204        |  |   |  |                                                              |
| Phosphorus    | ppm                                       | <b>1200</b> |  |   |  |                                                              |
| Dentria       |                                           | - 1         |  |   |  |                                                              |