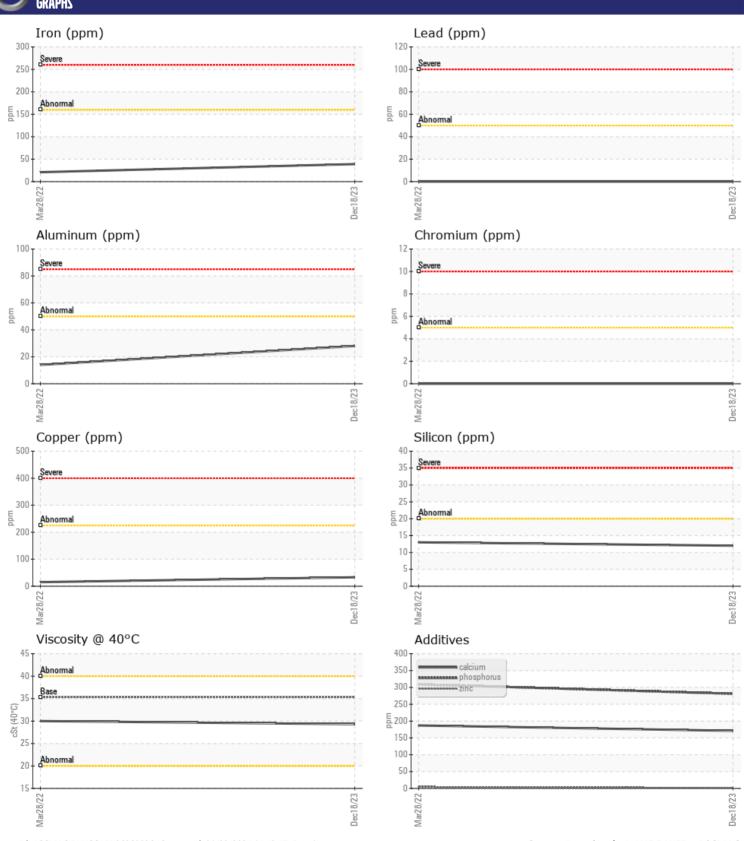

## Diagnosis

Resample at the next service interval to monitor. All component wear rates are normal. There is no indication of any contamination in the fluid. The condition of the fluid is acceptable for the time in service.