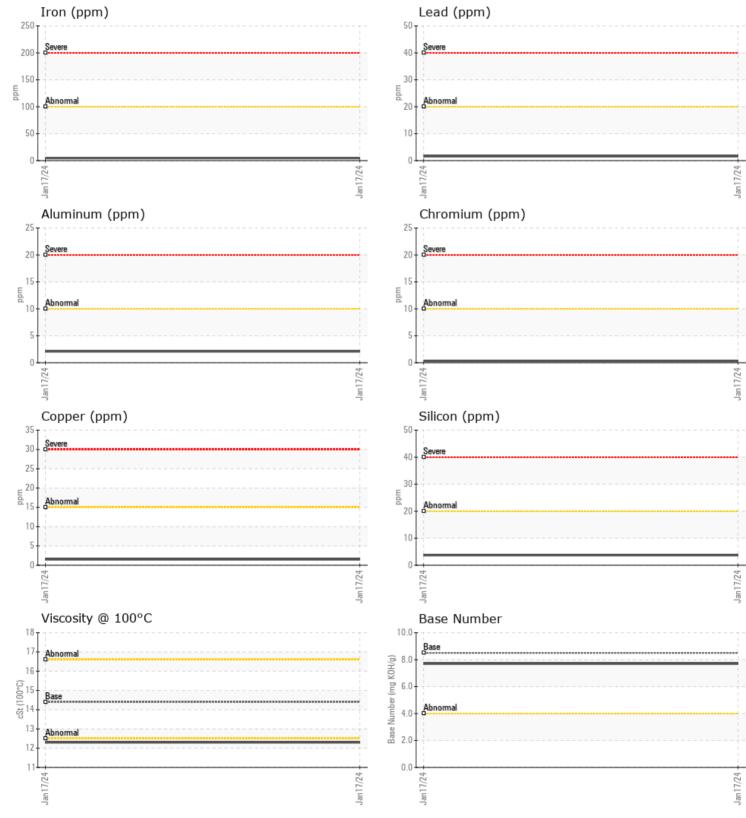

# **CONSTRUCTION EQUIPMENT**

GRAPHS

VOLVO

Report Id: VOLVO8770 [WUSCAR] 06068137 (Generated: 01/25/2024 08:51:02) Rev: 1

Contact/Location: TJ LARK - VOLVO8770