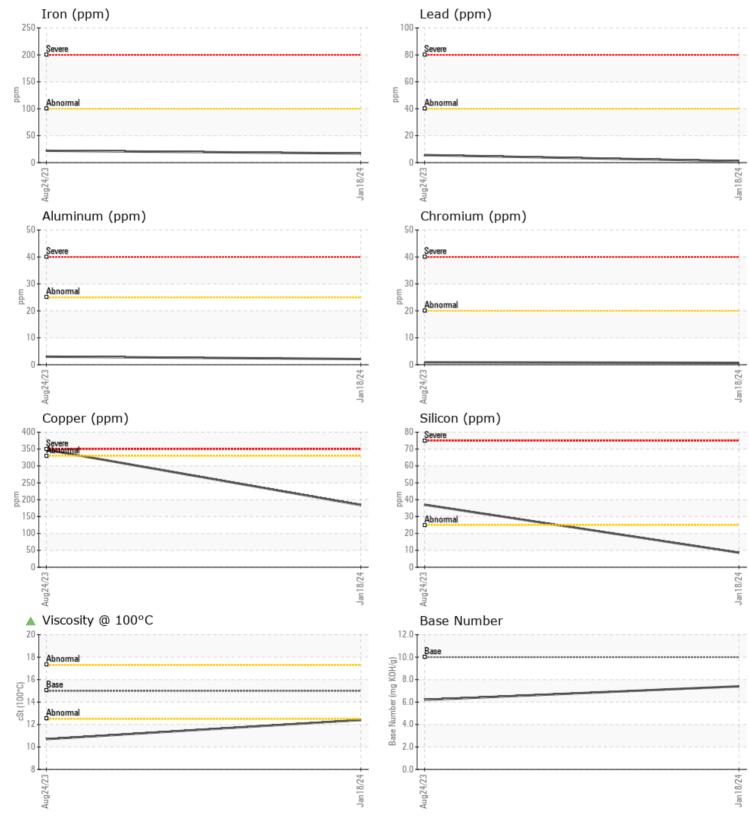

#### SAMPLE INFORMATION VCP437636 Sample Number VCP415616 Sample Date 18 Jan 2024 24 Aug 2023 Machine Hours 1183 342 Oil Hours 0 0 Oil Changed Changed Not Changd ATTENTION ABNORMAL Sample Status **OIL CONDITION** Visc @ 100°C cSt **12.4 1**0.7 Base Number (BN) mg KOH/g 7.4 6.2 Oxidation (PA) 85 56 % CONTAMINATION NEG Water % NEG % Soot % 0.4 0.2 Nitration (PA) 82 75 % % 63 51 Sulfation (PA) Glycol % NEG NEG Fuel % 0.3 <1.0 Silicon ppm 9 🔲 37 4 Sodium ppm 0 🔲

### Diagnosis

Oil and filter change at the time of sampling has been noted. Resample at the next service interval to monitor.All component wear rates are normal. There is no indication of any contamination in the oil. The oil viscosity is lower than normal. The BN result indicates that there is suitable alkalinity remaining in the oil. Confirm oil type.

| Iron       | ppm | <b>17</b> | 22    | <br> |
|------------|-----|-----------|-------|------|
| Copper     | ppm | 184       | ▲ 348 | <br> |
| Lead       | ppm | <b>1</b>  | 6     | <br> |
| Tin        | ppm | 2         | 3     | <br> |
| Aluminum   | ppm | 2         | 3     | <br> |
| Chromium   | ppm |           | □ <1  | <br> |
| Molybdenum | ppm | 48        | 88    | <br> |
| Nickel     | ppm | 3         | 2     | <br> |
| Titanium   | ppm | <1        | <1    | <br> |
| Silver     | ppm |           | 1     | <br> |
| Manganese  | ppm | 3         | 6     | <br> |
| Vanadium   | ppm | <1        | <1    | <br> |