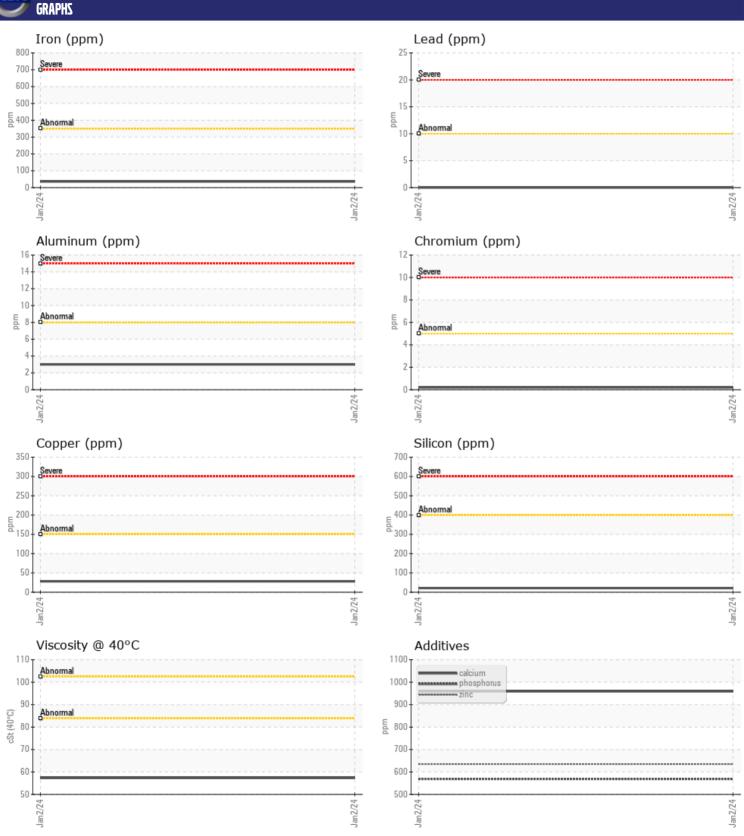

## CONSTRUCTION EQUIPMENT ARCOSA AGG - BRAKE

Sample No: VCP06068776
Oil Type: {unknown}

Job No:

| VOLVO         |             |               |  |  |  |
|---------------|-------------|---------------|--|--|--|
| SAMPLE        | INFORMATION |               |  |  |  |
| Sample Number | -           | VCP06068776   |  |  |  |
| Sample Date   |             | 02 Jan 2024   |  |  |  |
| Machine Hours |             | 0             |  |  |  |
| Oil Hours     |             | 0             |  |  |  |
| Oil Changed   |             | Not Changd    |  |  |  |
| Sample Status |             | NORMAL        |  |  |  |
|               |             |               |  |  |  |
| OIL CONDITION |             |               |  |  |  |
| Visc @ 40°C   | cSt         | <b>57.3</b>   |  |  |  |
|               |             |               |  |  |  |
| CONTAMINATION |             |               |  |  |  |
|               |             | *             |  |  |  |
| Water         | %           | NEG           |  |  |  |
| Silicon       | ppm         | <b>21</b>     |  |  |  |
| Sodium        | ppm         | <b>1</b>      |  |  |  |
| Potassium     | ppm         | <b>■</b> 0    |  |  |  |
| VOLVO         |             |               |  |  |  |
| WEAR M        | ETALS       |               |  |  |  |
| Iron          | ppm         | ■36           |  |  |  |
| Copper        | ppm         | <b>28</b>     |  |  |  |
| Lead          | ppm         | <b>0</b>      |  |  |  |
| Tin           | ppm         | <b>■&lt;1</b> |  |  |  |
| Aluminum      | ppm         | <b>■</b> 3    |  |  |  |
| Chromium      | ppm         | <b>■</b> <1   |  |  |  |
| Molybdenum    | ppm         | 3             |  |  |  |
| Nickel        | ppm         | ■0            |  |  |  |
| Titanium      | ppm         | <1            |  |  |  |
| Silver        | ppm         | 0             |  |  |  |
| Manganese     | ppm         | <1            |  |  |  |
| Vanadium      | ppm         | <1            |  |  |  |
| VOLVO         |             |               |  |  |  |
| ADDITIVES     |             |               |  |  |  |
| Calcium       | ppm         | 959           |  |  |  |
| Magnesium     | ppm         | 35            |  |  |  |
| Zinc          | ppm         | 635           |  |  |  |
| Phosphorus    | ppm         | 569           |  |  |  |
| Barium        | ppm         | 0             |  |  |  |
| Boron         | ppm         | 22            |  |  |  |
|               |             |               |  |  |  |

## Diagnosis

Resample at the next service interval to monitor. Please specify the brand, type, and viscosity of the oil on your next sample.All component wear rates are normal. There is no indication of any contamination in the fluid. The condition of the fluid is acceptable for the time in service.