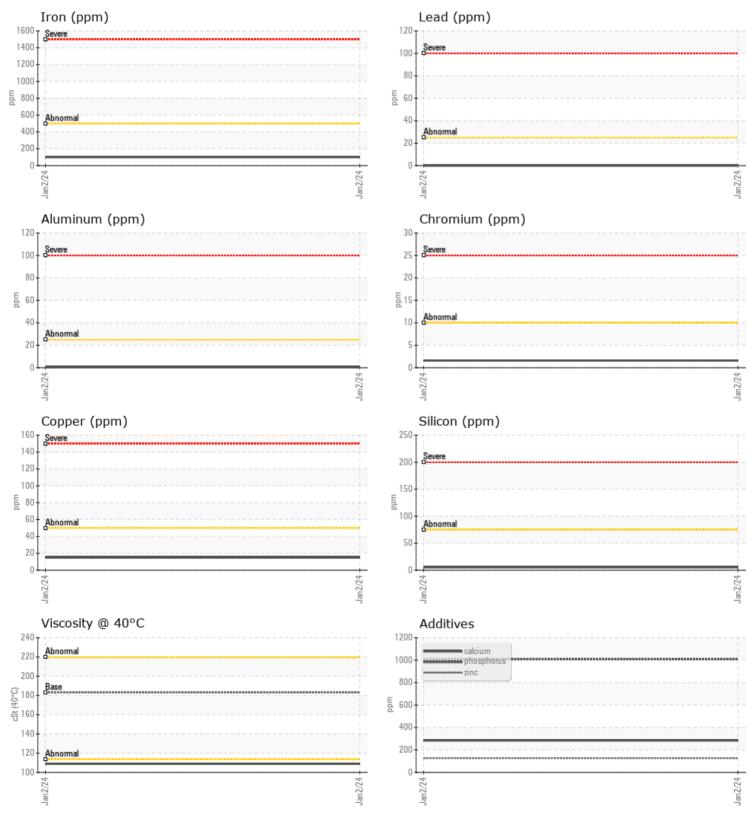

#### Job No:

Phosphorus

Barium

Boron

ppm

ppm

ppm

|                 | INFORMATION |             |      |  |
|-----------------|-------------|-------------|------|--|
|                 |             |             | <br> |  |
| Sample Number   |             | VCP06068779 | <br> |  |
| Sample Date     |             | 02 Jan 2024 | <br> |  |
| Machine Hours   |             | 0           | <br> |  |
| Oil Hours       |             | 0           | <br> |  |
| Oil Changed     |             | Not Changd  | <br> |  |
| Sample Status   |             | NORMAL      | <br> |  |
| VOLVO           |             |             |      |  |
| V OIL CONI      | DITION      |             |      |  |
| Visc @ 40°C     | cSt         | <b>109</b>  | <br> |  |
|                 |             |             |      |  |
| VOLVO<br>CONTAN | INATION     |             |      |  |
|                 |             | <u>.</u>    |      |  |
| Water           | %           | NEG         | <br> |  |
| Silicon         | ppm         | 5           | <br> |  |
| Sodium          | ppm         | 2           | <br> |  |
| Potassium       | ppm         | 0           | <br> |  |
| VOLVO           |             |             |      |  |
| WEAR M          | IETALS      |             |      |  |
| Iron            | ppm         | <b>101</b>  | <br> |  |
| Copper          | ppm         | <b>15</b>   | <br> |  |
| Lead            | ppm         | 0           | <br> |  |
| Tin             | ppm         | ∎1          | <br> |  |
| Aluminum        | ppm         | <b>□</b> <1 | <br> |  |
| Chromium        | ppm         | 2           | <br> |  |
| Molybdenum      | ppm         | 3           | <br> |  |
| Nickel          | ppm         | 2           | <br> |  |
| Titanium        | ppm         | 0           | <br> |  |
| Silver          | ppm         | 0           | <br> |  |
| Manganese       | ppm         | 4           | <br> |  |
| Vanadium        | ppm         | <1          | <br> |  |
|                 |             |             |      |  |
| ADDITIV         | ES          |             | <br> |  |
| Calcium         | ppm         | 285         | <br> |  |
| Magnesium       | ppm         | 2           | <br> |  |
| Zinc            | ppm         | 127         | <br> |  |
| -               | 1° P        |             |      |  |