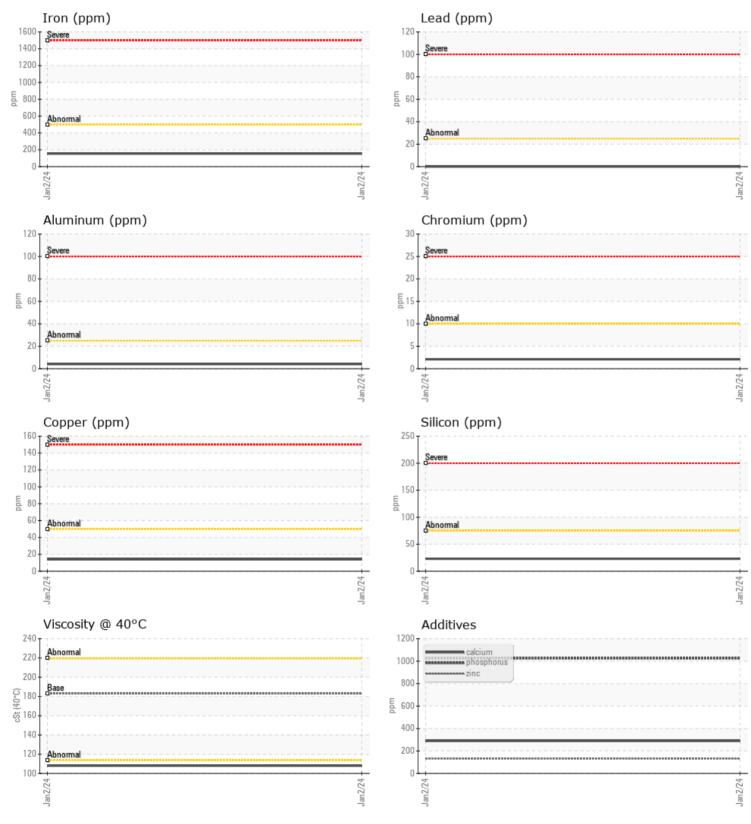

#### Job No:

Zinc

Barium

Boron

Phosphorus

| SAMPLE INFORMATION         |          |                      |  |   |   |  |
|----------------------------|----------|----------------------|--|---|---|--|
|                            |          | VCP06068780          |  |   | - |  |
| Sample Number              |          |                      |  |   |   |  |
| Sample Date                |          | 02 Jan 2024          |  |   |   |  |
| Machine Hours<br>Oil Hours |          | 0                    |  |   |   |  |
|                            |          |                      |  |   |   |  |
| Oil Changed                |          | Not Changd<br>NORMAL |  |   |   |  |
| Sample Status              |          | NORMAL               |  |   |   |  |
| VOLVO                      |          |                      |  |   |   |  |
| OIL CONDITION              |          |                      |  |   |   |  |
| Visc @ 40°C                | cSt      | 108                  |  |   |   |  |
|                            |          |                      |  |   |   |  |
| CONTAM                     |          |                      |  |   |   |  |
|                            |          | -                    |  | _ | _ |  |
| Water                      | %        | NEG                  |  |   |   |  |
| Silicon                    | ppm      | 23                   |  |   |   |  |
| Sodium                     | ppm      | 3                    |  |   |   |  |
| Potassium                  | ppm      | 0                    |  |   |   |  |
| VOLVO                      |          |                      |  |   |   |  |
| WEAR METALS                |          |                      |  |   |   |  |
| Iron                       | ppm      | <b>154</b>           |  |   |   |  |
| Copper                     | ppm      | 14                   |  |   |   |  |
| Lead                       | ppm      | 0                    |  |   |   |  |
| Tin                        | ppm      | <b>■</b> <1          |  |   |   |  |
| Aluminum                   | ppm      | 4                    |  |   |   |  |
| Chromium                   | ppm      | 2                    |  |   |   |  |
| Molybdenum                 | ppm      | 3                    |  |   |   |  |
| Nickel                     | ppm      | 2                    |  |   |   |  |
| Titanium                   | ppm      | <1                   |  |   |   |  |
| Silver                     | ppm      | 0                    |  |   |   |  |
| Manganese                  | ppm      | 5                    |  |   |   |  |
| Vanadium                   | ppm      | <1                   |  |   |   |  |
|                            |          |                      |  |   |   |  |
| ADDITIVES                  |          |                      |  |   |   |  |
|                            | <b>₽</b> |                      |  |   |   |  |
| Calcium                    | ppm      | 289                  |  |   |   |  |
| Magnesium                  | ppm      | 2                    |  |   |   |  |

### Diagnosis

Resample at the next service interval to monitor. The fluid was not specified, however, a fluid match indicates that this fluid is (GENERIC) GEAR OIL SAE 90. Please confirm. Please specify the component make and model with your next sample.All component wear rates are normal. There is no indication of any contamination in the oil. The condition of the oil is acceptable for the time in service.

# **CONSTRUCTION EQUIPMENT**

GRAPHS

VOLVO

Contact/Location: BRENT CALDWELL - VOLVO6242