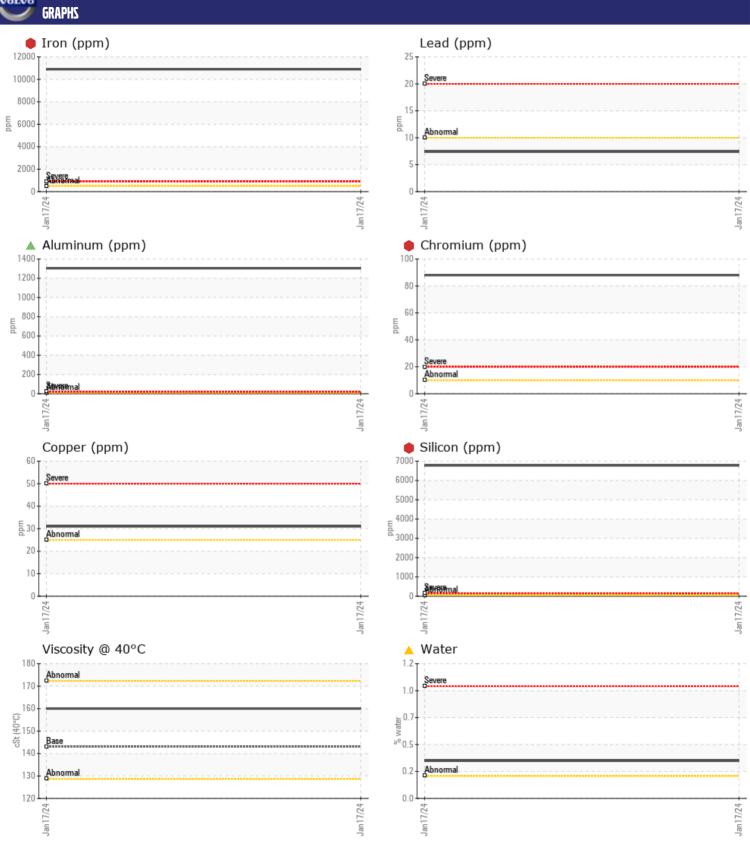

## CONSTRUCTION EQUIPMENT SW1028469 VOLVO EC350E 310246 - RIGHT DRIVE

Sample No: VCP436514

Oil Type: GEAR OIL SAE 80W90

**Job No:** SW1028469

| SAMPLE         | INFORMATIO | Ŋ             |  |  |  |
|----------------|------------|---------------|--|--|--|
| Sample Number  |            | VCP436514     |  |  |  |
| Sample Date    |            | 17 Jan 2024   |  |  |  |
| Machine Hours  |            | 7773          |  |  |  |
|                |            | 0             |  |  |  |
| Oil Hours      |            |               |  |  |  |
| Oil Changed    |            | Changed       |  |  |  |
| Sample Status  |            | SEVERE        |  |  |  |
| VOLVO          |            |               |  |  |  |
| OIL CONDITION  |            |               |  |  |  |
| Visc @ 40°C    | cSt        | <b>160</b>    |  |  |  |
|                |            |               |  |  |  |
| VOLVO          |            |               |  |  |  |
| LUNIAN         | INATION    |               |  |  |  |
| Water          | %          | <u></u>       |  |  |  |
| Silicon        | ppm        | 6778          |  |  |  |
| Sodium         | ppm        | ■256          |  |  |  |
| Potassium      | ppm        | <b>■</b> 540  |  |  |  |
|                |            |               |  |  |  |
| WEAR M         | AFTAI S    |               |  |  |  |
|                |            | 40000         |  |  |  |
| Iron           | ppm        | 10898         |  |  |  |
| Copper         | ppm        | <b>31</b>     |  |  |  |
| Lead           | ppm        | 7             |  |  |  |
| Tin            | ppm        | 3             |  |  |  |
| Aluminum       | ppm        | <b>▲</b> 1304 |  |  |  |
| Chromium       | ppm        | <b>88</b>     |  |  |  |
| Molybdenum     | ppm        | <b>1</b> 4    |  |  |  |
| Nickel         | ppm        | 21            |  |  |  |
| Titanium       | ppm        | <u>^</u> 64   |  |  |  |
| Silver         | ppm        | 0             |  |  |  |
| Manganese      | ppm        | ■83           |  |  |  |
| Vanadium       | ppm        | 3             |  |  |  |
| VOLVO          |            |               |  |  |  |
| <b>ADDITIV</b> | ES         |               |  |  |  |
| Calcium        | ppm        | <b>4046</b>   |  |  |  |
| Magnesium      | ppm        | 375           |  |  |  |
| Zinc           | ppm        | <b>793</b>    |  |  |  |
| Phosphorus     | ppm        | 827           |  |  |  |
| Barium         | ppm        | <b>1</b> 9    |  |  |  |
| Boron          | ppm        | <b>28</b>     |  |  |  |
| DOTOTT         | ppiii      |               |  |  |  |

## Diagnosis

We advise that you check all areas where dirt can enter the system. The oil change at the time of sampling has been noted. We advise that you inspect for the source(s) of wear. We recommend an early resample to monitor this condition. Gear wear is indicated. Elemental levels of silicon (Si) and aluminum (Al) indicate alumina-silicate (coarse dirt) ingress. There is a light concentration of water present in the oil. The oil is no longer serviceable due to the presence of contaminants.