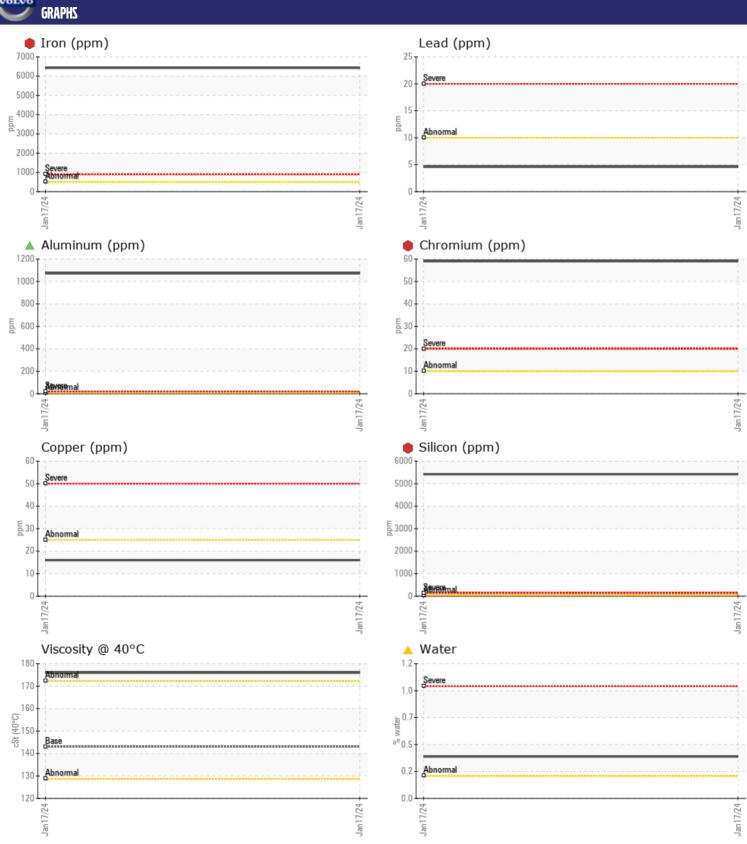

## CONSTRUCTION EQUIPMENT SW1028469 VOLVO EC350E 310246 - LEFT DRIVE

Sample No: VCP436513

Oil Type: GEAR OIL SAE 80W90

**Job No:** SW1028469

| ZAMPI F        | INFORMATIO   | N              |  |  |  |
|----------------|--------------|----------------|--|--|--|
|                | IN ONI-INTIO | VCP436513      |  |  |  |
| Sample Number  |              |                |  |  |  |
| Sample Date    |              | 17 Jan 2024    |  |  |  |
| Machine Hours  |              | 7773           |  |  |  |
| Oil Hours      |              | 0              |  |  |  |
| Oil Changed    |              | Changed        |  |  |  |
| Sample Status  |              | SEVERE         |  |  |  |
| VOLVO          |              |                |  |  |  |
| OIL CONDITION  |              |                |  |  |  |
| Visc @ 40°C    | cSt          | <b>176</b>     |  |  |  |
|                |              | _              |  |  |  |
| VOLVO          | IINATION     |                |  |  |  |
|                | INATION      |                |  |  |  |
| Water          | %            | <b>△</b> 0.373 |  |  |  |
| Silicon        | ppm          | <b>5421</b>    |  |  |  |
| Sodium         | ppm          | ■223           |  |  |  |
| Potassium      | ppm          | <b>436</b>     |  |  |  |
|                |              |                |  |  |  |
| WEAR M         | FTAI C       |                |  |  |  |
| _              |              | 6422           |  |  |  |
| Iron           | ppm          | 6432           |  |  |  |
| Copper         | ppm          | <b>16</b>      |  |  |  |
| Lead           | ppm          | <b>5</b>       |  |  |  |
| Tin            | ppm          | 1072           |  |  |  |
| Aluminum       | ppm          | ▲ 1072         |  |  |  |
| Chromium       | ppm          | <b>•</b> 59    |  |  |  |
| Molybdenum     | ppm          | <b>7</b>       |  |  |  |
| Nickel         | ppm          | 13             |  |  |  |
| Titanium       | ppm          | <b>42</b>      |  |  |  |
| Silver         | ppm          | <b>0</b>       |  |  |  |
| Manganese      | ppm          | <b>53</b>      |  |  |  |
| Vanadium       | ppm          | 2              |  |  |  |
| VOLVO          |              |                |  |  |  |
| <b>ADDITIV</b> | ES           |                |  |  |  |
| Calcium        | ppm          | <b>4220</b>    |  |  |  |
| Magnesium      | ppm          | ■315           |  |  |  |
| Zinc           | ppm          | <b>■813</b>    |  |  |  |
| Phosphorus     | ppm          | <b>■786</b>    |  |  |  |
| Barium         | ppm          | <b>■</b> 17    |  |  |  |
| Boron          | ppm          | ■20            |  |  |  |
| _ 3.0          | PP.11        |                |  |  |  |

## Diagnosis

We advise that you check all areas where dirt can enter the system. The oil change at the time of sampling has been noted. We advise that you inspect for the source(s) of wear. We recommend an early resample to monitor this condition. Gear wear is indicated. Elemental levels of silicon (Si) and aluminum (Al) indicate alumina-silicate (coarse dirt) ingress. There is a light concentration of water present in the oil. The oil is no longer serviceable due to the presence of contaminants.