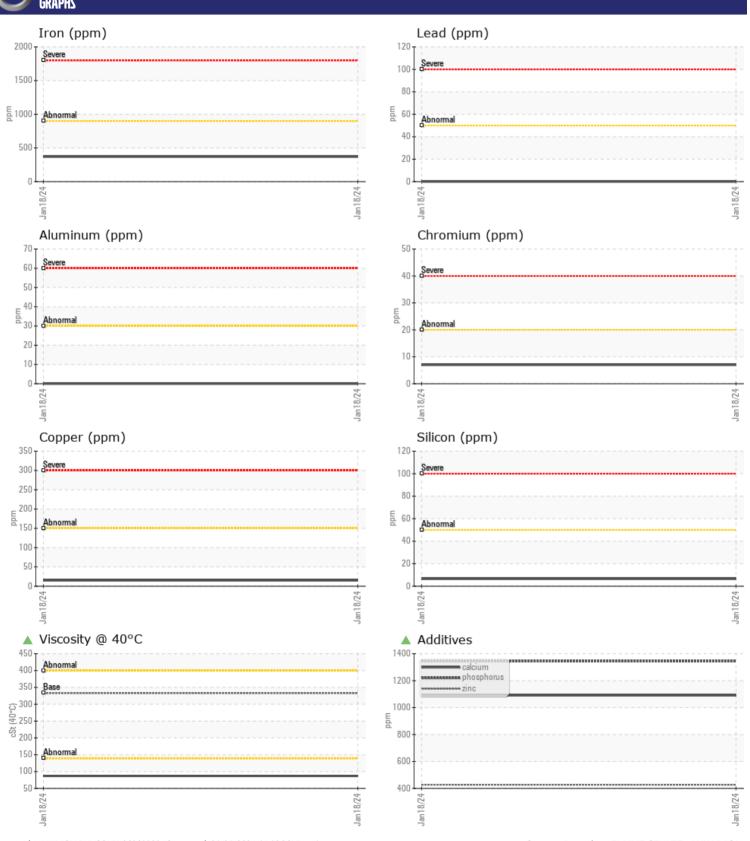

# CONSTRUCTION EQUIPMENT 660415 VOLVO A30G 752984 - REAR AXLE

Sample No: VCP437632

Oil Type: VOLVO PREMIUM GEAR OIL 85W-140 GL-5

**Job No:** 660415

| SAMPLE        | INFORMATIO | N             |      |  |
|---------------|------------|---------------|------|--|
| Sample Number |            | VCP437632     | <br> |  |
| Sample Date   |            | 18 Jan 2024   | <br> |  |
| Machine Hours |            | 1183          | <br> |  |
| Oil Hours     |            | 0             | <br> |  |
| Oil Changed   |            | Changed       | <br> |  |
| Sample Status |            | ATTENTION     | <br> |  |
| Sumplestatus  |            | 71112111011   |      |  |
| VOLVO         | DITION     |               |      |  |
| OIL CON       | DITION     |               |      |  |
| Visc @ 40°C   | cSt        | <b>A</b> 87.0 | <br> |  |
|               |            |               |      |  |
| CONTAN        | MINATION   |               |      |  |
| Water         | %          | NEG           | <br> |  |
|               |            |               |      |  |
| Silicon       | ppm        | <b>6</b>      | <br> |  |
| Sodium        | ppm        | <b>2</b>      | <br> |  |
| Potassium     | ppm        | <b>6</b>      | <br> |  |
| VOLVO         |            |               |      |  |
| WEAR M        | METALS     |               |      |  |
| Iron          | ppm        | <b>□</b> 370  | <br> |  |
| Copper        | ppm        | <b>■</b> 15   | <br> |  |
| Lead          | ppm        | ■0            | <br> |  |
| Tin           | ppm        | <b>1</b>      | <br> |  |
| Aluminum      | ppm        | <b>■</b> 0    | <br> |  |
| Chromium      | ppm        | <b>7</b>      | <br> |  |
| Molybdenum    | ppm        | <b>1</b> 3    | <br> |  |
| Nickel        | ppm        | <b>1</b> 3    | <br> |  |
| Titanium      | ppm        | <1            | <br> |  |
| Silver        | ppm        | 0             | <br> |  |
| Manganese     | ppm        | <b>11</b>     | <br> |  |
| Vanadium      | ppm        | <1            | <br> |  |
|               |            |               |      |  |
| VOLVO         | IEC        |               |      |  |
| ADDITIV       | 157        | <u> </u>      |      |  |
| Calcium       | ppm        | <b>1091</b>   | <br> |  |
| Magnesium     | ppm        | <b>3</b>      | <br> |  |
| Zinc          | ppm        | <b>427</b>    | <br> |  |
| Phosphorus    | ppm        | <b>▲</b> 1345 | <br> |  |
| Barium        | ppm        | <b>4</b>      | <br> |  |
| Boron         | ppm        | <b>240</b>    | <br> |  |
|               |            |               |      |  |

### Diagnosis

The oil change at the time of sampling has been noted. Resample at the next service interval to monitor.All component wear rates are normal. There is no indication of any contamination in the oil. The oil viscosity is lower than normal. This plus the additive levels indicates the addition of a different brand, or type of oil. Confirm oil type.