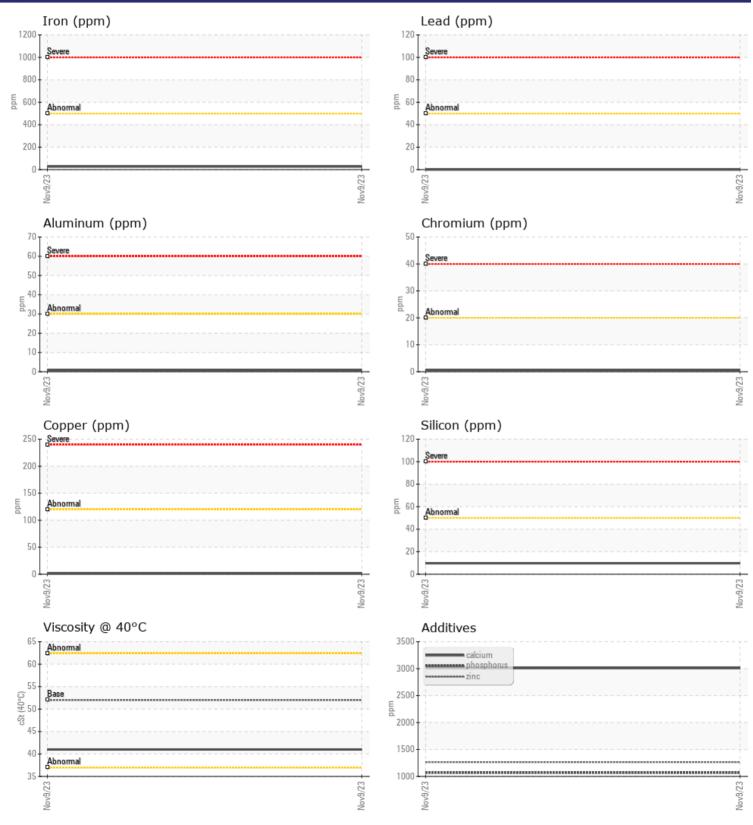

## SAMPLE INFORMATION VCP382252 Sample Number Sample Date 09 Nov 2023 7596 Machine Hours Oil Hours 0 Oil Changed Not Changd NORMAL Sample Status **OIL CONDITION** Visc @ 40°C cSt 41.0 CONTAMINATION Water % NEG Silicon 10 ppm Sodium 3 ppm Potassium ppm 0 WEAR METALS Iron ppm 27 Copper ppm 2 Lead ppm 0 🔲 Tin ppm **||** <1 Aluminum ■<1 ppm Chromium **||** <1 ppm Molybdenum ppm 0 Nickel 0 ppm Titanium 0 ppm Silver 0 ppm Manganese ppm <1 Vanadium ppm <1 01 **ADDITIVES** Calcium 3010 ppm Magnesium 11 ppm Zinc ppm 1265

## Diagnosis

Resample at the next service interval to monitor.All component wear rates are normal. There is no indication of any contamination in the oil. The condition of the oil is acceptable for the time in service.

## **CONSTRUCTION EQUIPMENT**

GRAPHS

VOLVO