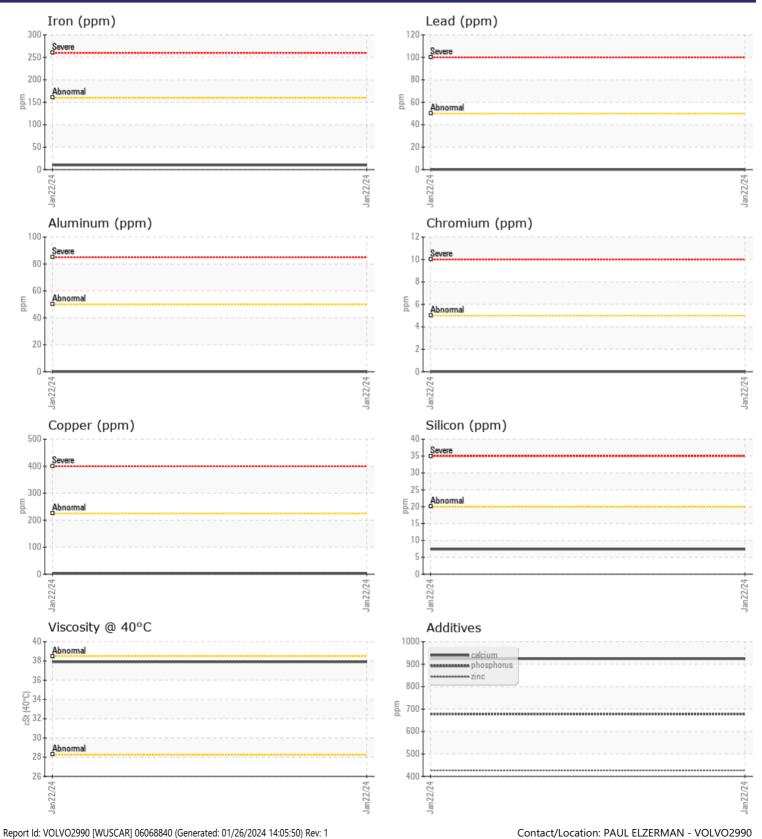

CONSTRUCTION EQUIPMENT SW-29162-1 BROKEN VOLVO L220F 6241 - TRANSMISSION (AUT

 Sample No:
 VCP435872

 Oil Type:
 {unknown}

 Job No:
 SW-29162-1 BROKEN

TOTATO

| SAMPLE        | INFORMATION |             |      |          |
|---------------|-------------|-------------|------|----------|
| Sample Number |             | VCP435872   | <br> |          |
| Sample Date   |             | 22 Jan 2024 | <br> |          |
| Machine Hours |             | 22020       | <br> |          |
| Oil Hours     |             | 0           | <br> |          |
| Oil Changed   |             | Not Changd  | <br> |          |
| Sample Status |             | NORMAL      | <br> |          |
|               |             |             |      |          |
| OIL CON       | DITION      |             |      |          |
| Visc @ 40°C   | cSt         | 37.9        | <br> |          |
|               |             |             |      |          |
|               | INATION     |             |      |          |
|               |             |             |      | <u>.</u> |
| Water         | %           | NEG         | <br> |          |
| Silicon       | ppm         | 7           | <br> |          |
| Sodium        | ppm         | <b>4</b>    | <br> |          |
| Potassium     | ppm         | 0           | <br> |          |
| VOLVO         |             |             |      |          |
| VEAR M        | IETALS      |             |      |          |
| Iron          | ppm         | □10         | <br> |          |
| Copper        | ppm         | <b>4</b>    | <br> |          |
| Lead          | ppm         | 0           | <br> |          |
| Tin           | ppm         | <b>□</b> <1 | <br> |          |
| Aluminum      | ppm         | 0           | <br> |          |
| Chromium      | ppm         | 0           | <br> |          |
| Molybdenum    | ppm         | 2           | <br> |          |
| Nickel        | ppm         | 0           | <br> |          |
| Titanium      | ppm         | 0           | <br> |          |
| Silver        | ppm         | 0           | <br> |          |
| Manganese     | ppm         | 0           | <br> |          |
| Vanadium      | ppm         | <1          | <br> |          |
|               |             |             |      |          |
|               | ES          |             | <br> |          |
| Calcium       | ppm         | 924         | <br> |          |
| Magnesium     | ppm         | 6           | <br> |          |
| Zinc          | ppm         | 427         | <br> |          |
| Phosphorus    | ppm         | 678         | <br> |          |
|               |             |             |      |          |

## **CONSTRUCTION EQUIPMENT**

GRAPHS

VOLVO