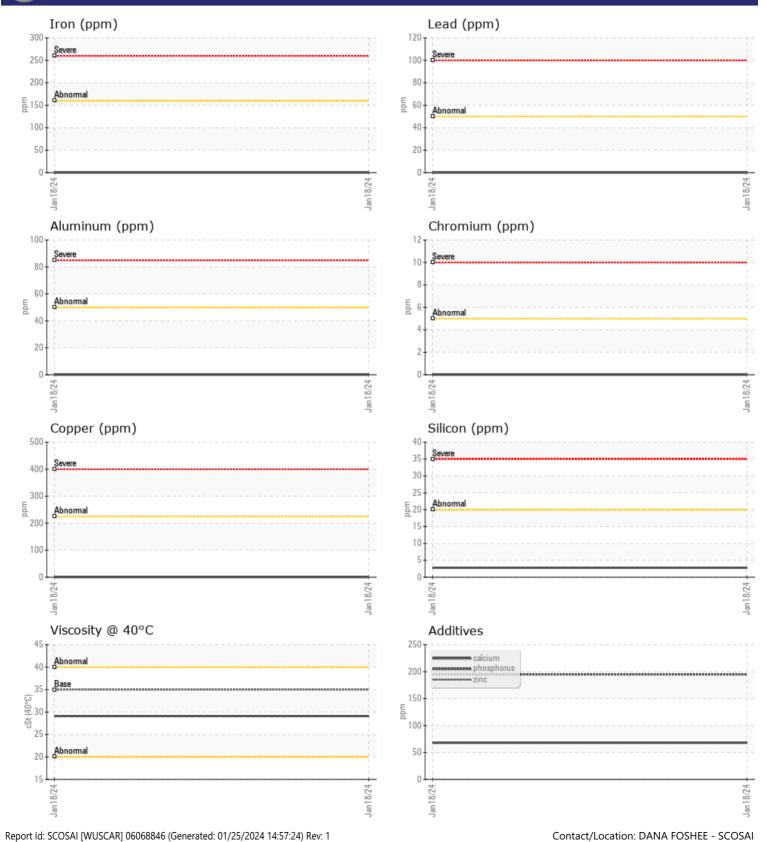

VOLVO

| VOLVO         |             |              |  |  |  |
|---------------|-------------|--------------|--|--|--|
| SAMPLE        | INFORMATION |              |  |  |  |
| Sample Number |             | VCP429328    |  |  |  |
| Sample Date   |             | 18 Jan 2024  |  |  |  |
| Machine Hours |             | 1959         |  |  |  |
| Oil Hours     |             | 1959         |  |  |  |
| Oil Changed   |             | Not Changd   |  |  |  |
| Sample Status |             | NORMAL       |  |  |  |
|               |             |              |  |  |  |
| OIL COND      | ITION       |              |  |  |  |
| Visc @ 40°C   | cSt         | 29.1         |  |  |  |
| VOLVO         |             |              |  |  |  |
| CONTAMI       | NATION      |              |  |  |  |
| Water         | %           | NEG          |  |  |  |
| Silicon       | ppm         | 3            |  |  |  |
| Sodium        | ppm         | <b>  </b> <1 |  |  |  |
| Potassium     | ppm         | 0            |  |  |  |
|               |             |              |  |  |  |
| WEAR MI       | ETALS       |              |  |  |  |
| Iron          | ppm         | 0            |  |  |  |
| Copper        | ppm         | <b>■</b> <1  |  |  |  |
| Lead          | ppm         | 0            |  |  |  |
| Tin           | ppm         | <b>  </b> <1 |  |  |  |
| Aluminum      | ppm         | 0            |  |  |  |
| Chromium      | ppm         | 0            |  |  |  |
| Molybdenum    | ppm         | 0            |  |  |  |
| Nickel        | ppm         | 0            |  |  |  |
| Titanium      | ppm         | 0            |  |  |  |
| Silver        | ppm         | 0            |  |  |  |
| Manganese     | ppm         | 0            |  |  |  |
| Vanadium      | ppm         | 0            |  |  |  |
|               |             |              |  |  |  |
| ADDITIVES     |             |              |  |  |  |

|            | AL7 |            |      |  |
|------------|-----|------------|------|--|
| Calcium    | ppm | 68         | <br> |  |
| Magnesium  | ppm | 0          | <br> |  |
| Zinc       | ppm | 0          | <br> |  |
| Phosphorus | ppm | <b>195</b> | <br> |  |
| Barium     | ppm | 0          | <br> |  |
| Boron      | ppm | <b>100</b> | <br> |  |