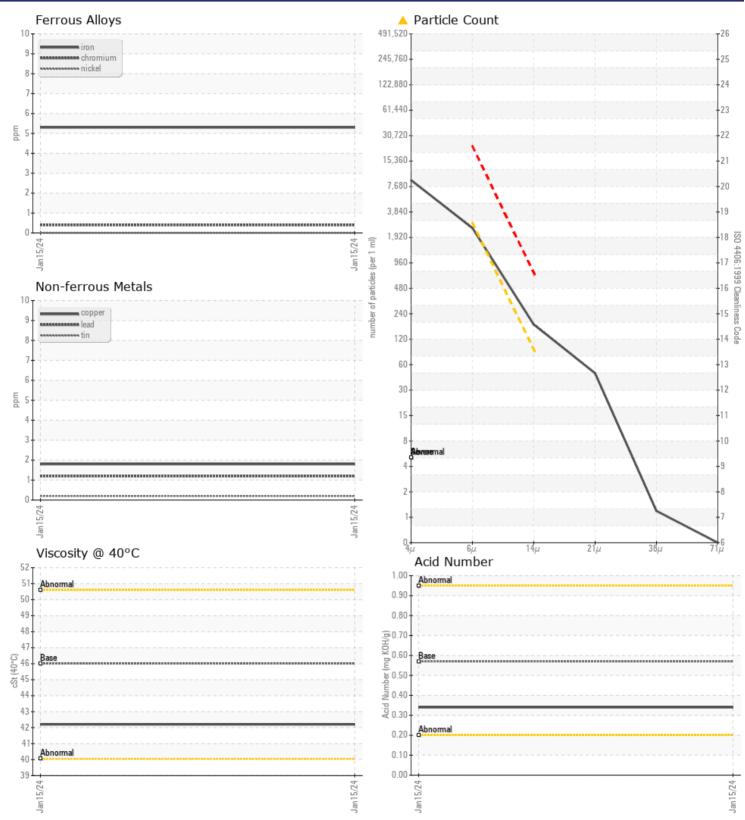

CONTAMINATION NEG % Water 7950 Particles >4µm Particles >6µm 2168 Particles >14µm **158** ISO 4406:1999 (c) 20/18/14 Silicon ppm 3 Sodium ppm ■<1 2 Potassium ppm

## 🎾 WEAR METALS

| Iron       | ppm | 5        | <br> |  |
|------------|-----|----------|------|--|
| Copper     | ppm | 2        | <br> |  |
| Lead       | ppm | <b>1</b> | <br> |  |
| Tin        | ppm |          | <br> |  |
| Aluminum   | ppm | <b>1</b> | <br> |  |
| Chromium   | ppm |          | <br> |  |
| Molybdenum | ppm | □<1      | <br> |  |
| Nickel     | ppm | 0        | <br> |  |
| Titanium   | ppm | 0        | <br> |  |
| Silver     | ppm | 0        | <br> |  |
| Manganese  | ppm | 0        | <br> |  |
| Vanadium   | ppm | 0        | <br> |  |
|            |     |          |      |  |

## ARNOLD MACHINERY COMPANY

4323 EAST WINSLOW AVENUE PHOENIX, AZ US 85040 Contact: RANDY PRZEKURAT randyp@arnoldmachinery.com T: F: (602)414-1904

Diagnosis

We advise that you perform a filter service, and use off-line filtration to improve the cleanliness of the system fluid. We recommend an early resample to monitor this condition.All component wear rates are normal. There is a moderate amount of particulates (2 to 100 microns in size) present in the oil. The AN level is acceptable for this fluid. The condition of the oil is suitable for further service.