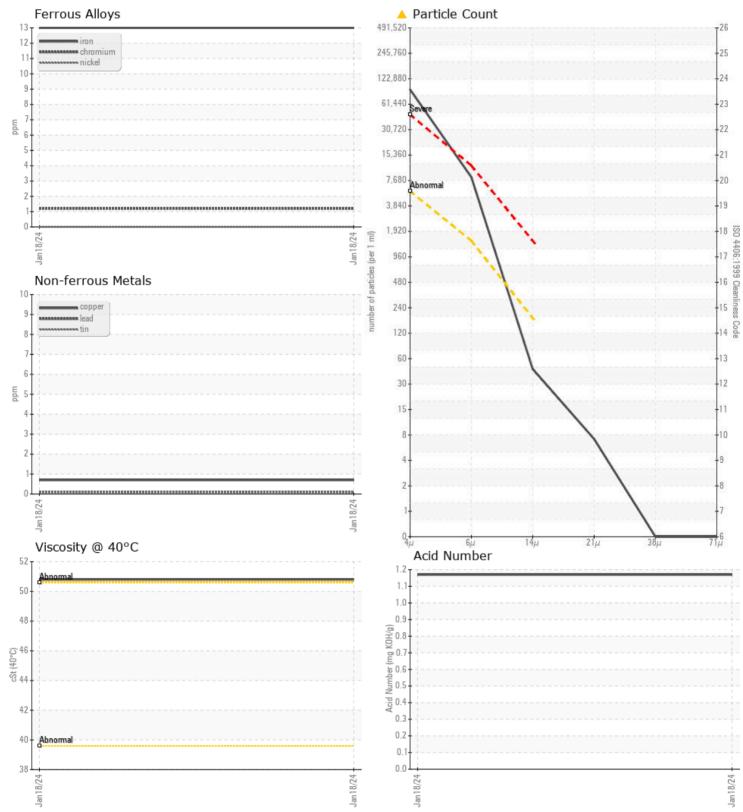

# Job No:

| Sample Number     | NFORMATION | VCP303412      |          | <br> |
|-------------------|------------|----------------|----------|------|
| Sample Date       |            | 18 Jan 2024    |          | <br> |
| Machine Hours     |            | 0              |          | <br> |
| Oil Hours         |            | 0              |          | <br> |
| Oil Changed       |            | Changed        |          | <br> |
| Sample Status     |            | ABNORMAL       |          | <br> |
|                   |            |                |          |      |
| OIL COND          | ITION      |                |          |      |
| Visc @ 40°C       | cSt        | 50.8           |          | <br> |
| Acid Number (AN)  |            | 1.17           |          | <br> |
|                   |            |                |          |      |
| VOLVO             |            |                |          |      |
| Contam            | -          |                | <u> </u> | <br> |
| Water             | %          | NEG            |          | <br> |
| Particles >4µm    |            | <b>A</b> 79153 |          | <br> |
| Particles >6µm    |            | A 7299         |          | <br> |
| Particles > 14µm  |            | <b>40</b>      |          | <br> |
| ISO 4406:1999 (c) |            | 23/20/12       |          | <br> |
| Silicon           | ppm        | 5              |          | <br> |
| Sodium            | ppm        | 6              |          | <br> |
| Potassium         | ppm        | 2              |          | <br> |
| VOLVO             |            |                |          |      |
| 🤍 WEAR MI         | TALS       |                |          |      |
| Iron              | ppm        | <b>1</b> 3     |          | <br> |
| Copper            | ppm        |                |          | <br> |
| Lead              | ppm        |                |          | <br> |
| Tin               | ppm        | <1             |          | <br> |
| Aluminum          | ppm        | 1              |          | <br> |
| Chromium          | ppm        | <b>1</b>       |          | <br> |
| Molybdenum        | ppm        | 25             |          | <br> |
| Nickel            | ppm        | 0              |          | <br> |
| Titanium          | ppm        | <1             |          | <br> |
| Silver            | ppm        | 0              |          | <br> |
| Manganese         | ppm        | 0              |          | <br> |
| Vanadium          | ppm        | 0              |          | <br> |
|                   |            |                |          |      |
|                   | 5          |                |          |      |
|                   |            |                |          |      |
| Calcium           | ppm        | 1484           |          | <br> |
| Magnesium         | ppm        | 117            |          | <br> |
| Zinc              | ppm        | 798            |          | <br> |
|                   | ppm        | 728            |          | <br> |
| Phosphorus        |            |                |          | <br> |
|                   | ppm<br>ppm | <1<br>138      |          | <br> |

### Diagnosis

The oil change at the time of sampling has been noted. We recommend you service the filters on this component. Resample at the next service interval to monitor.All component wear rates are normal. There is a high amount of silt particulates < 14 microns in size) present in the oil. The AN level is acceptable for this fluid. The condition of the oil is suitable for further service.

## **CONSTRUCTION EQUIPMENT**

GRAPHS

VOLVO

Report Id: FAIWINPA [WUSCAR] 06069024 (Generated: 01/25/2024 19:09:55) Rev: 1