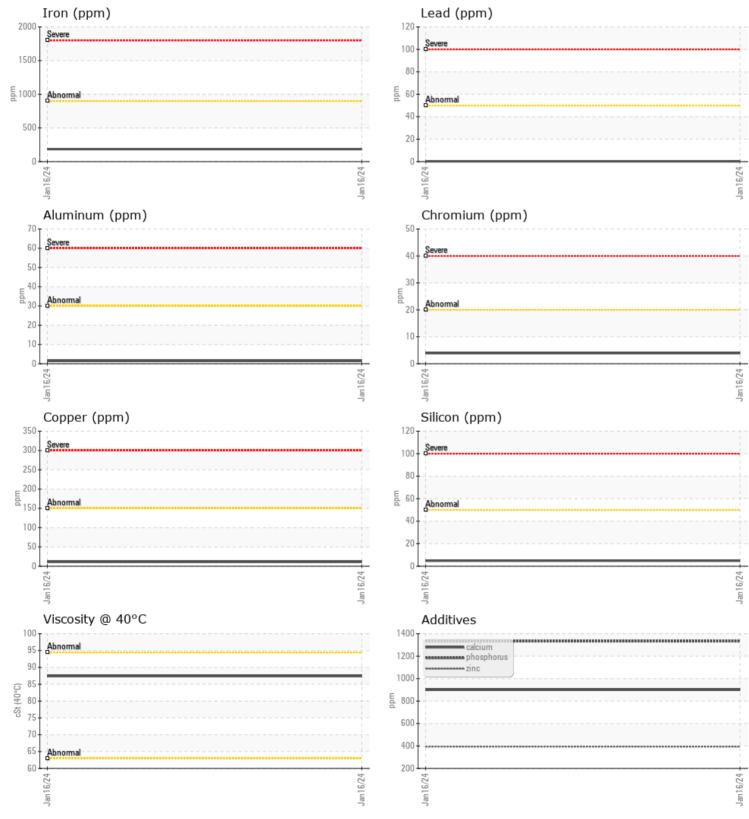

| SAMPLE        | INFORMATION |              | <br> |  |
|---------------|-------------|--------------|------|--|
| Sample Number |             | VCP429464    | <br> |  |
| Sample Date   |             | 16 Jan 2024  | <br> |  |
| Machine Hours |             | 683          | <br> |  |
| Oil Hours     |             | 0            | <br> |  |
| Oil Changed   |             | Changed      | <br> |  |
| Sample Status |             | NORMAL       | <br> |  |
|               |             |              |      |  |
| OIL COND      | ITION       |              |      |  |
| Visc @ 40°C   | cSt         | 87.4         | <br> |  |
|               |             |              |      |  |
| CONTAM        | INATION     |              |      |  |
| Water         | %           | NEG          | <br> |  |
| Silicon       | ppm         | 5            | <br> |  |
| Sodium        | ppm         | 0            | <br> |  |
| Potassium     | ppm         | 6            | <br> |  |
|               |             |              |      |  |
| WEAR M        | ETALS       |              |      |  |
| Iron          | ppm         | <b>185</b>   | <br> |  |
| Copper        | ppm         | ■11          | <br> |  |
| Lead          | ppm         | <b>  </b> <1 | <br> |  |
| Tin           | ppm         | <b>□</b> <1  | <br> |  |
| Aluminum      | ppm         | ∎1           | <br> |  |
| Chromium      | ppm         | ∎4           | <br> |  |
| Molybdenum    | ppm         | 5            | <br> |  |
| Nickel        | ppm         | 2            | <br> |  |
| Titanium      | ppm         | <1           | <br> |  |
| Silver        | ppm         | 0            | <br> |  |
| Manganese     | ppm         | 8            | <br> |  |
| Vanadium      | ppm         | 0            | <br> |  |

| ADDITIVES  |     |      |  |  |  |  |  |
|------------|-----|------|--|--|--|--|--|
| Calcium    | ppm | 900  |  |  |  |  |  |
| Magnesium  | ppm | 2    |  |  |  |  |  |
| Zinc       | ppm | 394  |  |  |  |  |  |
| Phosphorus | ppm | 1333 |  |  |  |  |  |
| Barium     | ppm | 6    |  |  |  |  |  |
| Boron      | ppm | 265  |  |  |  |  |  |