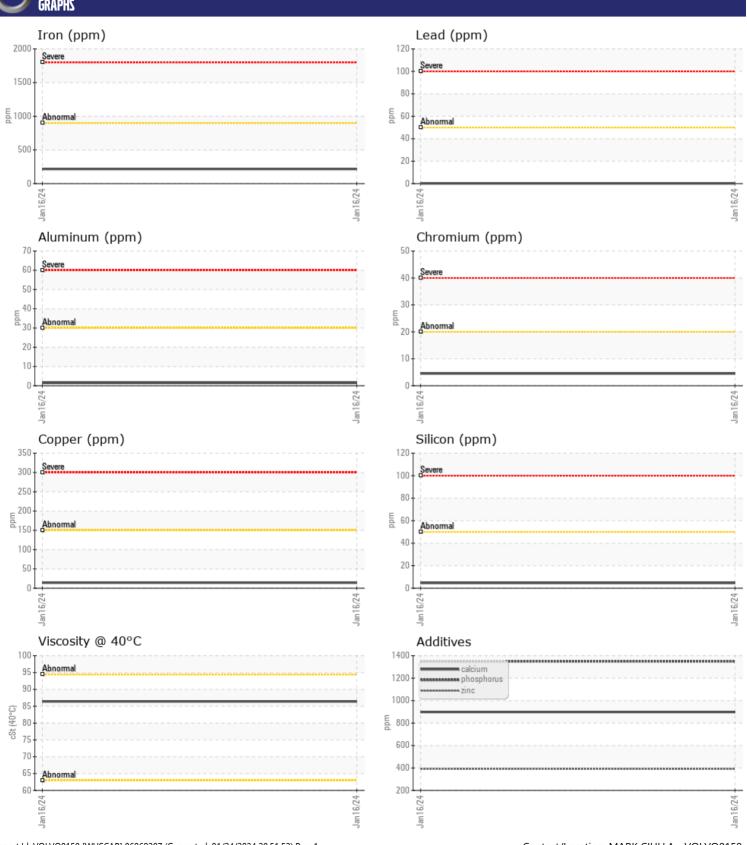

## CONSTRUCTION EQUIPMENT 10132 MULFORD VOLVO A30G 753524 - FRONT AXLE

Sample No: VCP432265

Oil Type: VOLVO SUPER GEAR OIL 75W-80-GO102

**Job No:** 10132 MULFORD

| VOLVO SAMPIF  | INFORMATION | N             |      |  |
|---------------|-------------|---------------|------|--|
| Sample Number |             | VCP432265     | <br> |  |
|               |             |               |      |  |
| Sample Date   |             | 16 Jan 2024   | <br> |  |
| Machine Hours |             | 683           | <br> |  |
| Oil Hours     |             | 0             | <br> |  |
| Oil Changed   |             | Changed       | <br> |  |
| Sample Status |             | NORMAL        | <br> |  |
| VOLVO         |             |               |      |  |
| OIL CON       | DITION      |               |      |  |
| Visc @ 40°C   | cSt         | □86.4         | <br> |  |
|               | CSt         | <b>00.</b> 4  |      |  |
| VOLVO         |             |               |      |  |
| CONTAN        | MINATION    |               |      |  |
| Water         | %           | NEG           | <br> |  |
| Silicon       | ppm         | <b>5</b>      | <br> |  |
| Sodium        | ppm         | <b>0</b>      | <br> |  |
| Potassium     | ppm         | <b>■</b> 5    | <br> |  |
|               |             |               |      |  |
| VOLVO WEAD I  | AETALC      |               |      |  |
| WEAR N        | JE I ALS    |               |      |  |
| Iron          | ppm         | ■216          | <br> |  |
| Copper        | ppm         | <b>14</b>     | <br> |  |
| Lead          | ppm         | <b>■</b> <1   | <br> |  |
| Tin           | ppm         | <b>■&lt;1</b> | <br> |  |
| Aluminum      | ppm         | <b>1</b>      | <br> |  |
| Chromium      | ppm         | <b>4</b>      | <br> |  |
| Molybdenum    | ppm         | <b>4</b>      | <br> |  |
| Nickel        | ppm         | <b>2</b>      | <br> |  |
| Titanium      | ppm         | <1            | <br> |  |
| Silver        | ppm         | 0             | <br> |  |
| Manganese     | ppm         | <b>■8</b>     | <br> |  |
| Vanadium      | ppm         | 0             | <br> |  |
|               |             |               |      |  |
| ADDITIV       | 771         |               | <br> |  |
| _             |             |               |      |  |
| Calcium       | ppm         | 898           | <br> |  |
| Magnesium     | ppm         | <b>■</b> 2    | <br> |  |
| Zinc          | ppm         | 391           | <br> |  |
| Phosphorus    | ppm         | <b>1350</b>   | <br> |  |
| Barium        | ppm         | ■4            | <br> |  |
| Boron         | ppm         | <b>254</b>    | <br> |  |
|               |             |               |      |  |

## Diagnosis

Resample at the next service interval to monitor. All component wear rates are normal. There is no indication of any contamination in the oil. The condition of the oil is acceptable for the time in service.