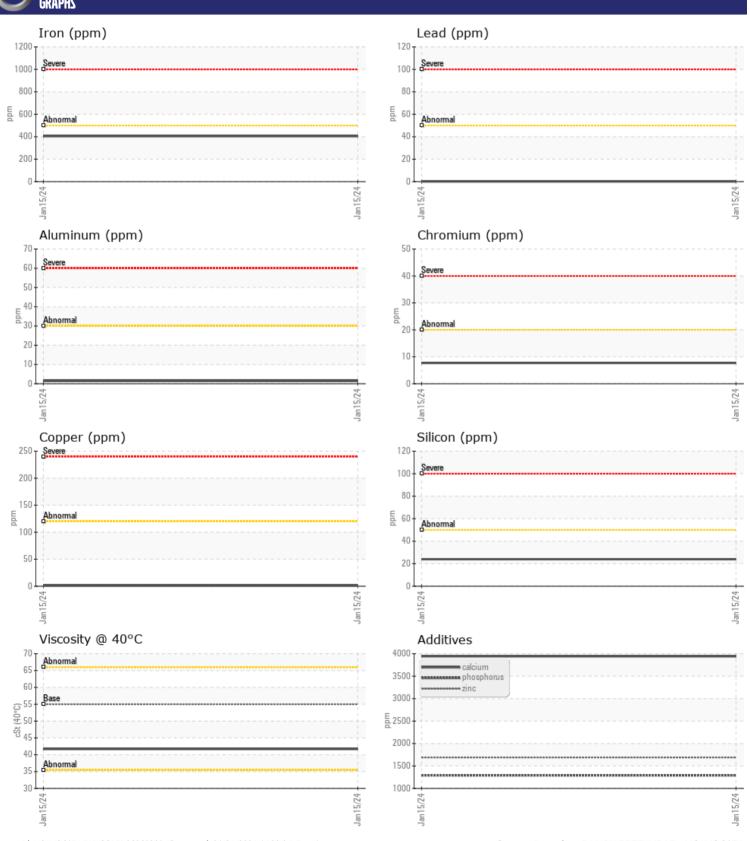

# CONSTRUCTION EQUIPMENT SW1028727 VOLVO L120H 633345 - REAR AXLE

Sample No: VCP436666

Oil Type: VOLVO SUPER WET BRAKE TRANSAXLE OIL WB102

**Job No:** SW1028727

| SAMPLE        | E INFORMATIO | N             |      |  |
|---------------|--------------|---------------|------|--|
| Sample Number |              | VCP436666     | <br> |  |
| Sample Date   |              | 15 Jan 2024   | <br> |  |
| Machine Hours |              | 2124          | <br> |  |
| Oil Hours     |              | 0             | <br> |  |
| Oil Changed   |              | Changed       | <br> |  |
| Sample Status |              | NORMAL        | <br> |  |
| Sample Status |              | NORIVIAL      | <br> |  |
| VOLVO         |              |               |      |  |
| OIL CON       | DITION       |               |      |  |
| Visc @ 40°C   | cSt          | <b>41.7</b>   | <br> |  |
|               |              |               |      |  |
| LUNTAN        | MINATION     |               |      |  |
| _             |              |               |      |  |
| Water         | %            | NEG           | <br> |  |
| Silicon       | ppm          | <b>2</b> 4    | <br> |  |
| Sodium        | ppm          | ■5            | <br> |  |
| Potassium     | ppm          | <b>■</b> 3    | <br> |  |
| VOLVO         |              |               |      |  |
| WEAR N        | METALS       |               |      |  |
| Iron          | ppm          | <b>405</b>    | <br> |  |
| Copper        | ppm          | <b>2</b>      | <br> |  |
| Lead          | ppm          | <b>-&lt;1</b> | <br> |  |
| Tin           | ppm          | <b>■</b> 0    | <br> |  |
| Aluminum      | ppm          | <b>1</b>      | <br> |  |
| Chromium      | ppm          | <b>■8</b>     | <br> |  |
| Molybdenum    | ppm          | 25            | <br> |  |
| Nickel        | ppm          | <b>2</b>      | <br> |  |
| Titanium      | ppm          | <1            | <br> |  |
| Silver        | ppm          | 0             | <br> |  |
| Manganese     | ppm          | <b>1</b> 5    | <br> |  |
| Vanadium      | ppm          | 0             | <br> |  |
|               |              |               |      |  |
| ADDITIV       | /FS          |               |      |  |
| _             | -            | <b>2042</b>   | <br> |  |
| Calcium       | ppm          | 3942          |      |  |
| Magnesium     | ppm          | <b>■</b> 13   | <br> |  |
| Zinc          | ppm          | <b>1690</b>   | <br> |  |
| Phosphorus    | ppm          | <b>1291</b>   | <br> |  |
| Barium        | ppm          | <b>0</b>      | <br> |  |
| Boron         | ppm          | <b>133</b>    | <br> |  |

### Diagnosis

F: (602)414-1904

Resample at the next service interval to monitor. All component wear rates are normal. There is no indication of any contamination in the oil. The condition of the oil is acceptable for the time in service.